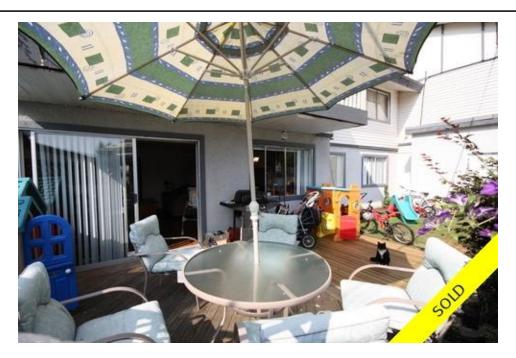

## Description

Absolutely perfect, one of the best GROUND LEVEL apartments with a beautiful huge ENCLOSED GARDEN. This spacious and extra bright, SOUTH exposed 2 BDRM apartment has been recently renovated and shows very well. This great starter home features an excellent layout with large LR and DR, ENSUITE LAUNDRY, all newer appliances, new ELF, laminate floors and updated bathroom. Located in a safe, family oriented and pet friendly complex of Edgewater Estates. Rentals are allowed! Maintenance fee of \$ 451.56 includes your carrying costs: heat, hot water, and property taxes. Close to Capilano College, Seymour River and Lynn Creek, sport fields of Lynn Canyon Park, shops and transportation. Don't miss out on this great investment and lifestyle opportunity and call Kasha Riddle today for your private showing!OPEN HOUSE 2-4 Sunday Sep 20