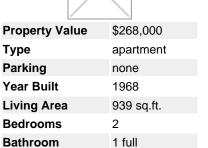

## Description

Absolutely perfect, one of the best GROUND LEVEL apartments with a beautiful huge ENCLOSED GARDEN. This spacious and extra bright, SOUTH exposed 2 BDRM apartment has been recently renovated and shows very well. This great starter home features an excellent layout with large LR and DR, ENSUITE LAUNDRY, all newer appliances, new ELF, laminate floors and updated bathroom. Located in a safe, family oriented and pet friendly complex of Edgewater Estates. Rentals are allowed! Maintenance fee of \$ 451.56 includes your carrying costs: heat, hot water, and property taxes. Close to Capilano College, Seymour River and Lynn Creek, sport fields of Lynn Canyon Park, shops and transportation. Don't miss out on this great investment and lifestyle opportunity and call Kasha Riddle today for your private showing!OPEN HOUSE 2-4 Sunday Sep 20