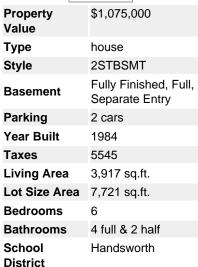

## Description

Great opportunity in Grouse Woods! This well maintained - 6 bdrm & a den, 5 bath, almost 4,000 sf EXECUTIVE family residence has everything you are looking for: lots of open space & natural light as well as a functional layout & a gorgeous, backyard. Located on a quiet cul-de-sac, this immaculate 3 levels family home offers good sized bdrm, huge double car garage & abundance of storage space everywhere. 4 bedrooms & a handy office upstairs. The lower level has a separate entrance, kitchen & two more bdrm. Great potential for a mortgage helper! Conveniently located in Handsworth catchment, close to skiing, trails & shopping.