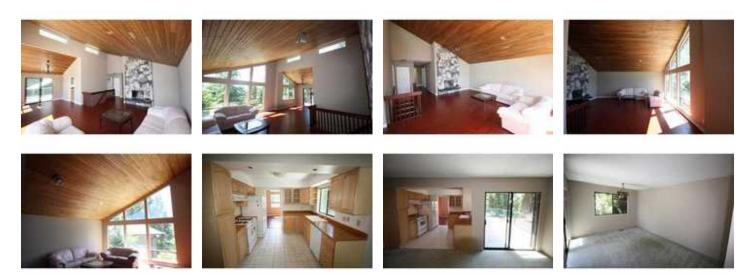

## Description

Spacious, 2,800 sq. ft. Grouse Woods West Coast Contemporary offering 6 bedrooms and 3 full baths. The main floor features a dramatic LR with wood burning fireplace, vaulted ceilings and picture windows, formal DR, open KIT with FMRM, and 3 bedrooms. Down features a self-contained 3 bedroom unauthorized suite. Located at the end of a quiet cul-de-sac, steps to Grouse Mountain ski hill and a short drive to Edgemont Village, and sough after Montroyal Elementary and Handsworth Secondary School catchment.