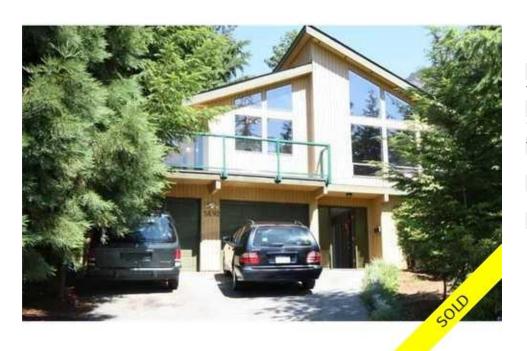

## 5692 WHITE PINE LN, North Vancouver, British Columbia, V7R 4S1, Canada

## MLS®# V843709

Image not found or type unknown

|              | $\nearrow$ |              |
|--------------|------------|--------------|
| Property Va  | lue        | \$929,000    |
| Туре         |            | house        |
| Basement     |            | Yes          |
| Year Built   |            | 1980         |
| Taxes        |            | 5797         |
| Living Area  |            | 2,807 sq.ft. |
| Lot Size Are | ea         | 6,378 sq.ft. |
| Bedrooms     |            | 6            |
| Bathrooms    |            | 3 full       |

## Description

Spacious, 2,800 sq. ft. Grouse Woods West Coast Contemporary offering 6 bedrooms and 3 full baths. The main floor features a dramatic LR with wood burning fireplace, vaulted ceilings and picture windows, formal DR, open KIT with FMRM, and 3 bedrooms. Down features a self-contained 3 bedroom unauthorized suite. Located at the end of a quiet cul-de-sac, steps to Grouse Mountain ski hill and a short drive to Edgemont Village, and sough after Montroyal Elementary and Handsworth Secondary School catchment.