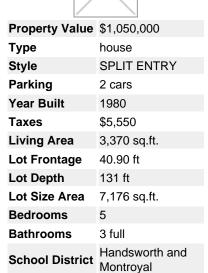

## Description

This almost 3,400 Sq Ft Grouse Woods Residence has 2 levels of a functional living space, 5 bdrms and 3 full baths, and is located on a quiet cul-de-sac. This extensively updated home offers an excellent layout, lots of privacy, high vaulted ceilings, family room off the kitchen and a beautifully landscaped low maintenance yard with walk-out basement. This remarkable home has recently undergone many renovations including new roof, new hot water tank & high efficiency furnace, updated kitchen & bathrooms as well as new landscaping & fencing. Close to Grouse Mountain ski resort, Edgemont Village, and walking trails. Handsworth & Montroyal schools catchment.