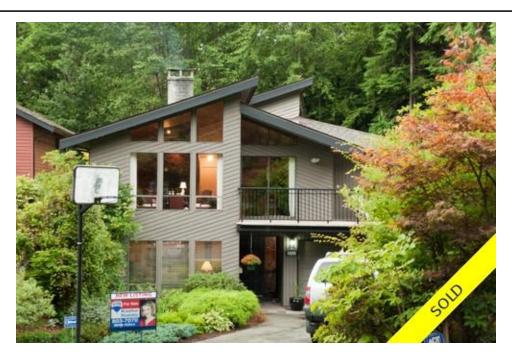

## 5535 HUCKLEBERRY LANE, North Vancouver, BC, V7R 4N9, Canada

## Description

This almost 3,400 Sq Ft Grouse Woods Residence has 2 levels of a functional living space, 5 bdrms and 3 full baths, and is located on a quiet cul-de-sac. This extensively updated home offers an excellent layout, lots of privacy, high vaulted ceilings, family room off the kitchen and a beautifully landscaped low maintenance yard with walk-out basement. This remarkable home has recently undergone many renovations including new roof, new hot water tank & high efficiency furnace, updated kitchen & bathrooms as well as new landscaping & fencing. Close to Grouse Mountain ski resort, Edgemont Village, and walking trails. Handsworth & Montroyal schools catchment.