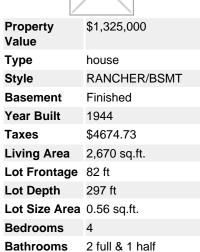

## 1735 Mathers Ave, West Vancouver, BC, V7V 2G6, Canada

Tremendous, rare opportunity to build a new luxury residence on an exceptionally large .56 acre lot in a prime Upper Ambleside location. This very private & bright gently sloped lot (82'x297') offers partial Ocean view and a park like setting for your future dream home. The existing house is liveable however value mainly in land. Excellent holding property in a quiet location. OPEN HOUSE SAT/SUN 2-4