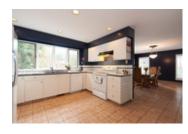

## Description

Gorgeous 4 bedroom up family dream home on one of the larger lots in Grouse Woods (10662 sqft lot) located at the end of a cul-de-sac. A large hardwood living room & a massive dining room (that can fit a table of 14 or more easily) look through sliding doors with California shutters to a gigantic party sized entertainment deck & park like backyard. A large media room on the main is located off the open kitchen that's complete with quality appliances & rear wall pantry. Upstairs has a dream master bed complete with large ensuite with jacuzzi style jetted tub & separate shower. Family room up at the end of the hall with gas fireplace. Downstairs features a huge rec room for big screen T.V, double garage, greenhouse & newer roof.