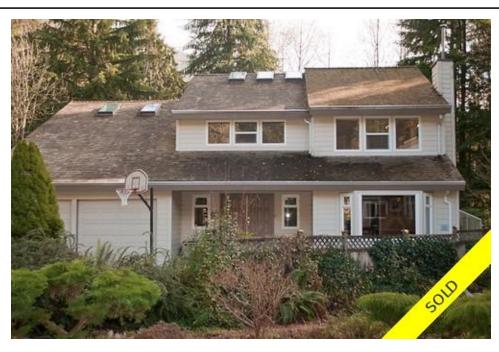

## 5574 Woodpecker PI, North Vancouver, BC, V7R 4P2, Canada

Image not found or type unknown

## Description

Gorgeous 4 bedroom up family dream home on one of the larger lots in Grouse Woods (10662 sqft lot) located at the end of a cul-de-sac. A large hardwood living room & a massive dining room (that can fit a table of 14 or more easily) look through sliding doors with California shutters to a gigantic party sized entertainment deck & park like backyard. A large media room on the main is located off the open kitchen that's complete with quality appliances & rear wall pantry. Upstairs has a dream master bed complete with large ensuite with jacuzzi style jetted tub & separate shower. Family room up at the end of the hall with gas fireplace. Downstairs features a huge rec room for big screen T.V, double garage, greenhouse & newer roof.