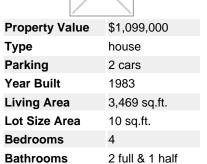

## Description

Gorgeous 4 bedroom up family dream home on one of the larger lots in Grouse Woods (10662 sqft lot) located at the end of a cul-de-sac. A large hardwood living room & a massive dining room (that can fit a table of 14 or more easily) look through sliding doors with California shutters to a gigantic party sized entertainment deck & park like backyard. A large media room on the main is located off the open kitchen that's complete with quality appliances & rear wall pantry. Upstairs has a dream master bed complete with large ensuite with jacuzzi style jetted tub & separate shower. Family room up at the end of the hall with gas fireplace. Downstairs features a huge rec room for big screen T.V, double garage, greenhouse & newer roof.