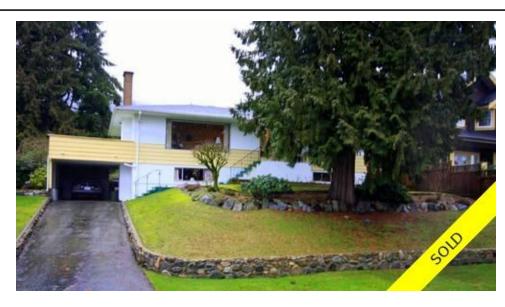

## 4120 Highland PI, North Vancouver, BC, V7R 3W8, Canada

| Property Value | \$899,000       |
|----------------|-----------------|
| Туре           | house           |
| Basement       | Finished        |
| Parking        | covered parking |
| Year Built     | 1955            |
| Living Area    | 2,580 sq.ft.    |
| Lot Size Area  | 8,050 sq.ft.    |
| Bedrooms       | 4               |
| Bathrooms      | 2 full          |

## Description

Incredible awesome value! \*Custom built home first time on the market\* do not wait! Listed almost 80,000 below assessed value! Super bright main & lower levels with an open & spacious floor plan including three large bedrooms up.Beautiful original hardwood throughout. Sweeping mountain views from living, dining, front yard & deck. Massive rooms downstairs offer amazing potential with its family, hobby & rec rooms! 2 fireplaces. Large private & maintained green backyard. Roof,hot water tank & furnace all approx. 3 years old. Night time open house Fri Feb 18th 6-8pm. Come see it before the weekend open. So much in this home already & so much potential just waiting for your creative ideas! Hurry!