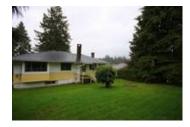

## 4120 Highland PI, North Vancouver, BC, V7R 3W8, Canada

| Property Value | \$899,000       |
|----------------|-----------------|
| Туре           | house           |
| Basement       | Finished        |
| Parking        | covered parking |
| Year Built     | 1955            |
| Living Area    | 2,580 sq.ft.    |
| Lot Size Area  | 8,050 sq.ft.    |
| Bedrooms       | 4               |
| Bathrooms      | 2 full          |

## Description

Incredible awesome value! \*Custom built home first time on the market\* do not wait! Listed almost 80,000 below assessed value! Super bright main & lower levels with an open & spacious floor plan including three large bedrooms up.Beautiful original hardwood throughout. Sweeping mountain views from living, dining, front yard & deck. Massive rooms downstairs offer amazing potential with its family, hobby & rec rooms! 2 fireplaces. Large private & maintained green backyard. Roof,hot water tank & furnace all approx. 3 years old. Night time open house Fri Feb 18th 6-8pm. Come see it before the weekend open. So much in this home already & so much potential just waiting for your creative ideas! Hurry!