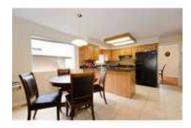

## Description

Breathtaking Grouse mountain views from this updated 3 level home on a quiet street. 4 bedrooms on top floor 3 with views. Giant ensuite off master. Main floor features updated kitchen w/newer granite, tiled floor & quality appliances. Kitchen fully opens to large family room with oak hard wood & tiled fireplace. Gorgeous real cherry hardwood throughout living & dining rooms. Lower floor features 1 bedroom & open den nanny suite with own laundry facility. Awesome new red brick entertainment size patio in yard w/custom covered with glass awning, with unobstructed view of Grouse mountain & its gondolas, newer skylights, exterior & interior paint, double garage, new roof. Public opens Sat & Sun April 9th & 10th 2-4.