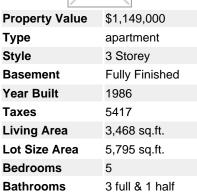

5828 GROUSEWOODS Crescent, North Vancouver, British Columbia, V7R 4V2, Canada

MLS®# V880211

Image not found or type unknown

## Description

Breathtaking Grouse mountain views from this updated 3 level home on a quiet street. 4 bedrooms on top floor 3 with views. Giant ensuite off master. Main floor features updated kitchen w/newer granite, tiled floor & quality appliances. Kitchen fully opens to large family room with oak hard wood & tiled fireplace. Gorgeous real cherry hardwood throughout living & dining rooms. Lower floor features 1 bedroom & open den nanny suite with own laundry facility. Awesome new red brick entertainment size patio in yard w/custom covered with glass awning, with unobstructed view of Grouse mountain & its gondolas, newer skylights, exterior & interior paint, double garage, new roof. Public opens Sat & Sun April 9th & 10th 2-4.