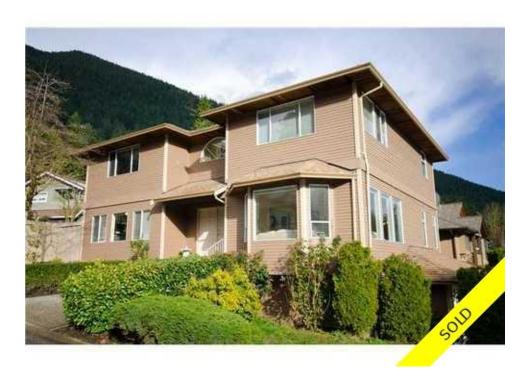

5828 GROUSEWOODS Crescent, North Vancouver, British Columbia, V7R 4V2, Canada

MLS®# V880211

Image not found or type unknown

## Description

Breathtaking Grouse mountain views from this updated 3 level home on a quiet street. 4 bedrooms on top floor 3 with views. Giant ensuite off master. Main floor features updated kitchen w/newer granite, tiled floor & quality appliances. Kitchen fully opens to large family room with oak hard wood & tiled fireplace. Gorgeous real cherry hardwood throughout living & dining rooms. Lower floor features 1 bedroom & open den nanny suite with own laundry facility. Awesome new red brick entertainment size patio in yard w/custom covered with glass awning, with unobstructed view of Grouse mountain & its gondolas, newer skylights, exterior & interior paint, double garage, new roof. Public opens Sat & Sun April 9th & 10th 2-4.