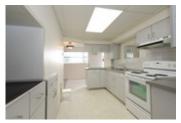

## Description

SOLD AFTER FIRST OPEN HOUSE \$62,000 ABOVE LIST PRICE! - Extensively updated & bright 6 bedroom, 3400 sq/ft home with city & mountain views. Features include large one of a kind fully renovated kitchen with granite countertops, s/s appliances, high vaulted ceilings & heated floors. A spacious 3 bedroom self contained ground level nanny suite, pristine hardwood, skylights, new carpet, paint, light fixtures, gas & wooden fireplaces. Large flat south backyard, heated double garage, RV parking available & lots of storage. open Sat May 7th and Sun May 8 from 2-4pm