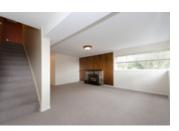

## Description

SOLD AFTER FIRST OPEN HOUSE \$62,000 ABOVE LIST PRICE! - Extensively updated & bright 6 bedroom, 3400 sq/ft home with city & mountain views. Features include large one of a kind fully renovated kitchen with granite countertops, s/s appliances, high vaulted ceilings & heated floors. A spacious 3 bedroom self contained ground level nanny suite, pristine hardwood, skylights, new carpet, paint, light fixtures, gas & wooden fireplaces. Large flat south backyard, heated double garage, RV parking available & lots of storage. open Sat May 7th and Sun May 8 from 2-4pm