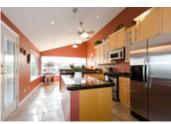

## Description

SOLD AFTER FIRST OPEN HOUSE \$62,000 ABOVE LIST PRICE! - Extensively updated & bright 6 bedroom, 3400 sq/ft home with city & mountain views. Features include large one of a kind fully renovated kitchen with granite countertops, s/s appliances, high vaulted ceilings & heated floors. A spacious 3 bedroom self contained ground level nanny suite, pristine hardwood, skylights, new carpet, paint, light fixtures, gas & wooden fireplaces. Large flat south backyard, heated double garage, RV parking available & lots of storage. open Sat May 7th and Sun May 8 from 2-4pm