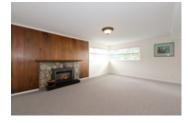

## Description

SOLD AFTER FIRST OPEN HOUSE \$62,000 ABOVE LIST PRICE! - Extensively updated & bright 6 bedroom, 3400 sq/ft home with city & mountain views. Features include large one of a kind fully renovated kitchen with granite countertops, s/s appliances, high vaulted ceilings & heated floors. A spacious 3 bedroom self contained ground level nanny suite, pristine hardwood, skylights, new carpet, paint, light fixtures, gas & wooden fireplaces. Large flat south backyard, heated double garage, RV parking available & lots of storage. open Sat May 7th and Sun May 8 from 2-4pm