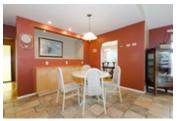

## Description

SOLD AFTER FIRST OPEN HOUSE \$62,000 ABOVE LIST PRICE! - Extensively updated & bright 6 bedroom, 3400 sq/ft home with city & mountain views. Features include large one of a kind fully renovated kitchen with granite countertops, s/s appliances, high vaulted ceilings & heated floors. A spacious 3 bedroom self contained ground level nanny suite, pristine hardwood, skylights, new carpet, paint, light fixtures, gas & wooden fireplaces. Large flat south backyard, heated double garage, RV parking available & lots of storage. open Sat May 7th and Sun May 8 from 2-4pm