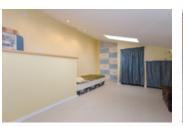

## Description

SOLD AFTER FIRST OPEN HOUSE \$62,000 ABOVE LIST PRICE! - Extensively updated & bright 6 bedroom, 3400 sq/ft home with city & mountain views. Features include large one of a kind fully renovated kitchen with granite countertops, s/s appliances, high vaulted ceilings & heated floors. A spacious 3 bedroom self contained ground level nanny suite, pristine hardwood, skylights, new carpet, paint, light fixtures, gas & wooden fireplaces. Large flat south backyard, heated double garage, RV parking available & lots of storage. open Sat May 7th and Sun May 8 from 2-4pm