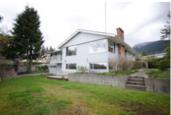

## Description

SOLD AFTER FIRST OPEN HOUSE \$62,000 ABOVE LIST PRICE! - Extensively updated & bright 6 bedroom, 3400 sq/ft home with city & mountain views. Features include large one of a kind fully renovated kitchen with granite countertops, s/s appliances, high vaulted ceilings & heated floors. A spacious 3 bedroom self contained ground level nanny suite, pristine hardwood, skylights, new carpet, paint, light fixtures, gas & wooden fireplaces. Large flat south backyard, heated double garage, RV parking available & lots of storage. open Sat May 7th and Sun May 8 from 2-4pm