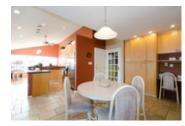

## Description

SOLD AFTER FIRST OPEN HOUSE \$62,000 ABOVE LIST PRICE! - Extensively updated & bright 6 bedroom, 3400 sq/ft home with city & mountain views. Features include large one of a kind fully renovated kitchen with granite countertops, s/s appliances, high vaulted ceilings & heated floors. A spacious 3 bedroom self contained ground level nanny suite, pristine hardwood, skylights, new carpet, paint, light fixtures, gas & wooden fireplaces. Large flat south backyard, heated double garage, RV parking available & lots of storage. open Sat May 7th and Sun May 8 from 2-4pm