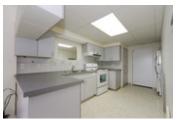

## Description

SOLD AFTER FIRST OPEN HOUSE \$62,000 ABOVE LIST PRICE! - Extensively updated & bright 6 bedroom, 3400 sq/ft home with city & mountain views. Features include large one of a kind fully renovated kitchen with granite countertops, s/s appliances, high vaulted ceilings & heated floors. A spacious 3 bedroom self contained ground level nanny suite, pristine hardwood, skylights, new carpet, paint, light fixtures, gas & wooden fireplaces. Large flat south backyard, heated double garage, RV parking available & lots of storage. open Sat May 7th and Sun May 8 from 2-4pm