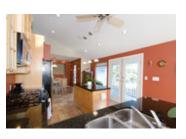

## Description

SOLD AFTER FIRST OPEN HOUSE \$62,000 ABOVE LIST PRICE! - Extensively updated & bright 6 bedroom, 3400 sq/ft home with city & mountain views. Features include large one of a kind fully renovated kitchen with granite countertops, s/s appliances, high vaulted ceilings & heated floors. A spacious 3 bedroom self contained ground level nanny suite, pristine hardwood, skylights, new carpet, paint, light fixtures, gas & wooden fireplaces. Large flat south backyard, heated double garage, RV parking available & lots of storage. open Sat May 7th and Sun May 8 from 2-4pm