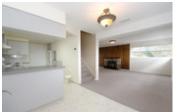

## Description

SOLD AFTER FIRST OPEN HOUSE \$62,000 ABOVE LIST PRICE! - Extensively updated & bright 6 bedroom, 3400 sq/ft home with city & mountain views. Features include large one of a kind fully renovated kitchen with granite countertops, s/s appliances, high vaulted ceilings & heated floors. A spacious 3 bedroom self contained ground level nanny suite, pristine hardwood, skylights, new carpet, paint, light fixtures, gas & wooden fireplaces. Large flat south backyard, heated double garage, RV parking available & lots of storage. open Sat May 7th and Sun May 8 from 2-4pm