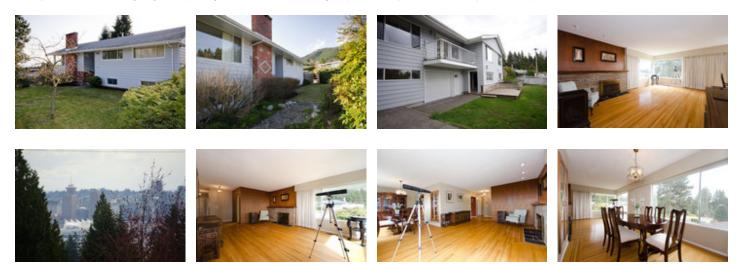

## Description

SOLD AFTER FIRST OPEN HOUSE \$62,000 ABOVE LIST PRICE! - Extensively updated & bright 6 bedroom, 3400 sq/ft home with city & mountain views. Features include large one of a kind fully renovated kitchen with granite countertops, s/s appliances, high vaulted ceilings & heated floors. A spacious 3 bedroom self contained ground level nanny suite, pristine hardwood, skylights, new carpet, paint, light fixtures, gas & wooden fireplaces. Large flat south backyard, heated double garage, RV parking available & lots of storage. open Sat May 7th and Sun May 8 from 2-4pm