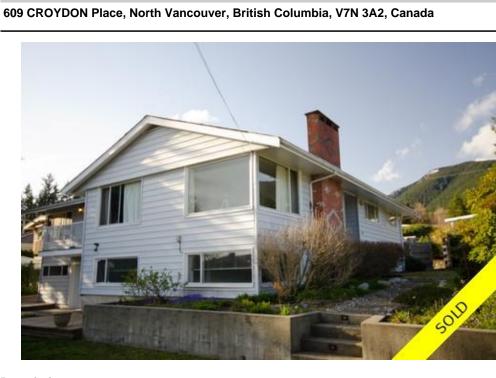

Kasha Riddle 604-803-7070 Phone: Mobile: Fax: Email: kashariddle@gmail.com **RE/MAX CREST REALTY** 101-2609 Westview Drive North Vancouver, BC

MLS®# V884830

Image not found or type unknown

| $\geq$         |                 |
|----------------|-----------------|
| Property Value | \$968,000       |
| Туре           | house           |
| Style          | 2 Storey        |
| Basement       | Fully Finished  |
| Year Built     | 1958            |
| Taxes          | 5779            |
| Living Area    | 3,423 sq.ft.    |
| Lot Frontage   | 73 ft           |
| Lot Depth      | 116 ft          |
| Lot Size Area  | 8,475 sq.ft.    |
| Bedrooms       | 6               |
| Bathrooms      | 2 full & 1 half |

## Description

SOLD AFTER FIRST OPEN HOUSE \$62,000 ABOVE LIST PRICE! - Extensively updated & bright 6 bedroom, 3400 sq/ft home with city & mountain views. Features include large one of a kind fully renovated kitchen with granite countertops, s/s appliances, high vaulted ceilings & heated floors. A spacious 3 bedroom self contained ground level nanny suite, pristine hardwood, skylights, new carpet, paint, light fixtures, gas & wooden fireplaces. Large flat south backyard, heated double garage, RV parking available & lots of storage. open Sat May 7th and Sun May 8 from 2-4pm