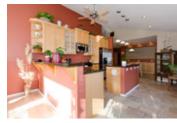

## Description

SOLD AFTER FIRST OPEN HOUSE \$62,000 ABOVE LIST PRICE! - Extensively updated & bright 6 bedroom, 3400 sq/ft home with city & mountain views. Features include large one of a kind fully renovated kitchen with granite countertops, s/s appliances, high vaulted ceilings & heated floors. A spacious 3 bedroom self contained ground level nanny suite, pristine hardwood, skylights, new carpet, paint, light fixtures, gas & wooden fireplaces. Large flat south backyard, heated double garage, RV parking available & lots of storage. open Sat May 7th and Sun May 8 from 2-4pm