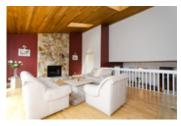

## Description

SOLD FOR ASKING PRICE!! - BRIGHT, UPDATED & PRIVATE 3500 SQ/FT home at the end of a quiet cul-de-sac in prime Grouse Woods location with partial views of mountains. 3 bedrooms up. Kitchen w/new stainless steel appliances & granite counter tops. Bathrooms updated with tile & granite. Vaulted ceilings with skylights. Modern & sunken lights throughout main level. Newer hardwood in living, dining & family rooms & on stairs. New gas fireplace with tiled mantle in family room. Gigantic open rec room downstairs! Gorgeous back & side yard with new stone patio & covered glass area, beautiful landscaped gardens ,new paint inside & out, new furnace & hot water tank. Double garage.