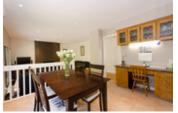

## Description

SOLD FOR ASKING PRICE!! - BRIGHT, UPDATED & PRIVATE 3500 SQ/FT home at the end of a quiet cul-de-sac in prime Grouse Woods location with partial views of mountains. 3 bedrooms up. Kitchen w/new stainless steel appliances & granite counter tops. Bathrooms updated with tile & granite. Vaulted ceilings with skylights. Modern & sunken lights throughout main level. Newer hardwood in living, dining & family rooms & on stairs. New gas fireplace with tiled mantle in family room. Gigantic open rec room downstairs! Gorgeous back & side yard with new stone patio & covered glass area, beautiful landscaped gardens ,new paint inside & out, new furnace & hot water tank. Double garage.