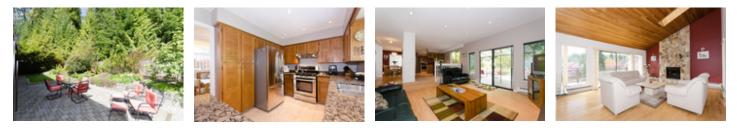

## Description

SOLD FOR ASKING PRICE!! - BRIGHT, UPDATED & PRIVATE 3500 SQ/FT home at the end of a quiet cul-de-sac in prime Grouse Woods location with partial views of mountains. 3 bedrooms up. Kitchen w/new stainless steel appliances & granite counter tops. Bathrooms updated with tile & granite. Vaulted ceilings with skylights. Modern & sunken lights throughout main level. Newer hardwood in living, dining & family rooms & on stairs. New gas fireplace with tiled mantle in family room. Gigantic open rec room downstairs! Gorgeous back & side yard with new stone patio & covered glass area, beautiful landscaped gardens ,new paint inside & out, new furnace & hot water tank. Double garage.