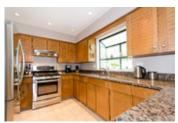

## Description

SOLD FOR ASKING PRICE!! - BRIGHT, UPDATED & PRIVATE 3500 SQ/FT home at the end of a quiet cul-de-sac in prime Grouse Woods location with partial views of mountains. 3 bedrooms up. Kitchen w/new stainless steel appliances & granite counter tops. Bathrooms updated with tile & granite. Vaulted ceilings with skylights. Modern & sunken lights throughout main level. Newer hardwood in living, dining & family rooms & on stairs. New gas fireplace with tiled mantle in family room. Gigantic open rec room downstairs! Gorgeous back & side yard with new stone patio & covered glass area, beautiful landscaped gardens ,new paint inside & out, new furnace & hot water tank. Double garage.