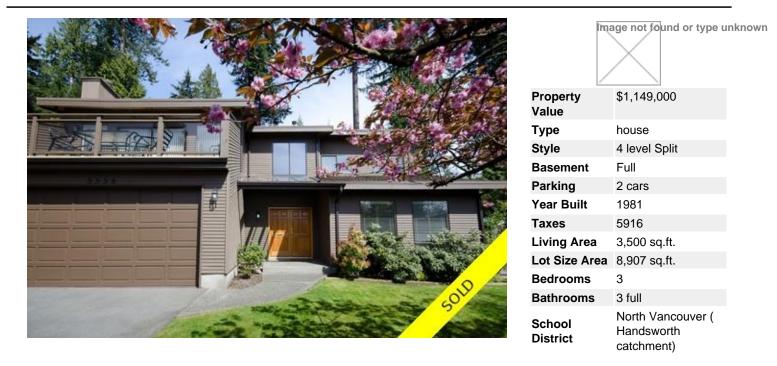

## 5558 Swordfern PI., North Vancouver, BC, V7R-4T1, Canada

## Description

SOLD FOR ASKING PRICE!! - BRIGHT, UPDATED & PRIVATE 3500 SQ/FT home at the end of a quiet cul-de-sac in prime Grouse Woods location with partial views of mountains. 3 bedrooms up. Kitchen w/new stainless steel appliances & granite counter tops. Bathrooms updated with tile & granite. Vaulted ceilings with skylights. Modern & sunken lights throughout main level. Newer hardwood in living, dining & family rooms & on stairs. New gas fireplace with tiled mantle in family room. Gigantic open rec room downstairs! Gorgeous back & side yard with new stone patio & covered glass area, beautiful landscaped gardens ,new paint inside & out, new furnace & hot water tank. Double garage.

\*Handsworth School catchment area.\*

Open Saturday May 21st & Sunday May 22nd 2-4 pm.