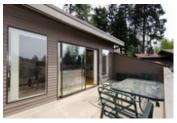

## Description

SOLD FOR ASKING PRICE!! - BRIGHT, UPDATED & PRIVATE 3500 SQ/FT home at the end of a quiet cul-de-sac in prime Grouse Woods location with partial views of mountains. 3 bedrooms up. Kitchen w/new stainless steel appliances & granite counter tops. Bathrooms updated with tile & granite. Vaulted ceilings with skylights. Modern & sunken lights throughout main level. Newer hardwood in living, dining & family rooms & on stairs. New gas fireplace with tiled mantle in family room. Gigantic open rec room downstairs! Gorgeous back & side yard with new stone patio & covered glass area, beautiful landscaped gardens ,new paint inside & out, new furnace & hot water tank. Double garage.