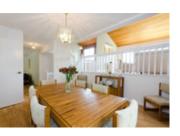

## Description

SOLD FOR ASKING PRICE!! - BRIGHT, UPDATED & PRIVATE 3500 SQ/FT home at the end of a quiet cul-de-sac in prime Grouse Woods location with partial views of mountains. 3 bedrooms up. Kitchen w/new stainless steel appliances & granite counter tops. Bathrooms updated with tile & granite. Vaulted ceilings with skylights. Modern & sunken lights throughout main level. Newer hardwood in living, dining & family rooms & on stairs. New gas fireplace with tiled mantle in family room. Gigantic open rec room downstairs! Gorgeous back & side yard with new stone patio & covered glass area, beautiful landscaped gardens ,new paint inside & out, new furnace & hot water tank. Double garage.