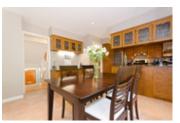

## Description

SOLD FOR ASKING PRICE!! - BRIGHT, UPDATED & PRIVATE 3500 SQ/FT home at the end of a quiet cul-de-sac in prime Grouse Woods location with partial views of mountains. 3 bedrooms up. Kitchen w/new stainless steel appliances & granite counter tops. Bathrooms updated with tile & granite. Vaulted ceilings with skylights. Modern & sunken lights throughout main level. Newer hardwood in living, dining & family rooms & on stairs. New gas fireplace with tiled mantle in family room. Gigantic open rec room downstairs! Gorgeous back & side yard with new stone patio & covered glass area, beautiful landscaped gardens ,new paint inside & out, new furnace & hot water tank. Double garage.