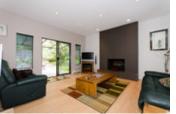

## Description

SOLD FOR ASKING PRICE!! - BRIGHT, UPDATED & PRIVATE 3500 SQ/FT home at the end of a quiet cul-de-sac in prime Grouse Woods location with partial views of mountains. 3 bedrooms up. Kitchen w/new stainless steel appliances & granite counter tops. Bathrooms updated with tile & granite. Vaulted ceilings with skylights. Modern & sunken lights throughout main level. Newer hardwood in living, dining & family rooms & on stairs. New gas fireplace with tiled mantle in family room. Gigantic open rec room downstairs! Gorgeous back & side yard with new stone patio & covered glass area, beautiful landscaped gardens ,new paint inside & out, new furnace & hot water tank. Double garage.