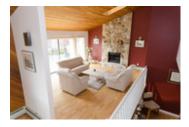

## Description

SOLD FOR ASKING PRICE!! - BRIGHT, UPDATED & PRIVATE 3500 SQ/FT home at the end of a quiet cul-de-sac in prime Grouse Woods location with partial views of mountains. 3 bedrooms up. Kitchen w/new stainless steel appliances & granite counter tops. Bathrooms updated with tile & granite. Vaulted ceilings with skylights. Modern & sunken lights throughout main level. Newer hardwood in living, dining & family rooms & on stairs. New gas fireplace with tiled mantle in family room. Gigantic open rec room downstairs! Gorgeous back & side yard with new stone patio & covered glass area, beautiful landscaped gardens ,new paint inside & out, new furnace & hot water tank. Double garage.