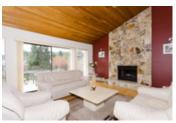

## Description

SOLD FOR ASKING PRICE!! - BRIGHT, UPDATED & PRIVATE 3500 SQ/FT home at the end of a quiet cul-de-sac in prime Grouse Woods location with partial views of mountains. 3 bedrooms up. Kitchen w/new stainless steel appliances & granite counter tops. Bathrooms updated with tile & granite. Vaulted ceilings with skylights. Modern & sunken lights throughout main level. Newer hardwood in living, dining & family rooms & on stairs. New gas fireplace with tiled mantle in family room. Gigantic open rec room downstairs! Gorgeous back & side yard with new stone patio & covered glass area, beautiful landscaped gardens ,new paint inside & out, new furnace & hot water tank. Double garage.