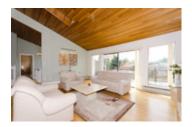

## Description

SOLD FOR ASKING PRICE!! - BRIGHT, UPDATED & PRIVATE 3500 SQ/FT home at the end of a quiet cul-de-sac in prime Grouse Woods location with partial views of mountains. 3 bedrooms up. Kitchen w/new stainless steel appliances & granite counter tops. Bathrooms updated with tile & granite. Vaulted ceilings with skylights. Modern & sunken lights throughout main level. Newer hardwood in living, dining & family rooms & on stairs. New gas fireplace with tiled mantle in family room. Gigantic open rec room downstairs! Gorgeous back & side yard with new stone patio & covered glass area, beautiful landscaped gardens ,new paint inside & out, new furnace & hot water tank. Double garage.