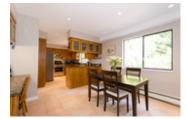

## Description

SOLD FOR ASKING PRICE!! - BRIGHT, UPDATED & PRIVATE 3500 SQ/FT home at the end of a quiet cul-de-sac in prime Grouse Woods location with partial views of mountains. 3 bedrooms up. Kitchen w/new stainless steel appliances & granite counter tops. Bathrooms updated with tile & granite. Vaulted ceilings with skylights. Modern & sunken lights throughout main level. Newer hardwood in living, dining & family rooms & on stairs. New gas fireplace with tiled mantle in family room. Gigantic open rec room downstairs! Gorgeous back & side yard with new stone patio & covered glass area, beautiful landscaped gardens ,new paint inside & out, new furnace & hot water tank. Double garage.