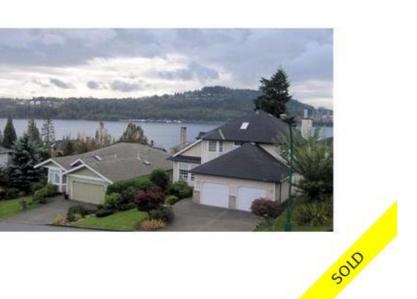

## 318 ROCHE POINT Drive, North Vancouver, British Columbia, V7G 2M2, Ca

|                | $\sim$           |
|----------------|------------------|
| Property Value | \$1,198,000      |
| Туре           | House            |
| Style          | 2 Storey w/Bsmt. |
| Basement       | Full             |
| Year Built     | 1987             |
| Taxes          | 5289             |
| Living Area    | 4,705 sq.ft.     |
| Lot Frontage   | 57 ft            |
| Lot Depth      | 121 ft           |
| Lot Size Area  | 6,999 sq.ft.     |
| Bedrooms       | 6                |
| Bathrooms      | 3 full & 1 half  |

## Description

A LOVELY VIEW of the INLET, GREAT location & neighbourhood are what you get when you buy this gorgous 6 bedroom executive home. There are 3 spacious levels with 4 bedrms up & 2 down. The very elegant living room is separated from the dining room by a stunning double sided fireplace. The entrance way & dining room are enhanced by Brazilian hardwood floors. You will find an updated kitchen with GRANITE COUNTERS, STAINLESS STEEL APPLIANCES, eating area & adjoining family room. Other features include ALL NEW WINDOWS, new powder room, office, media room, games room & private easy care garden. It's close to EXCELLANT schools, shopping, parks & recreation. This is a home that offers great accommodation for a large family.