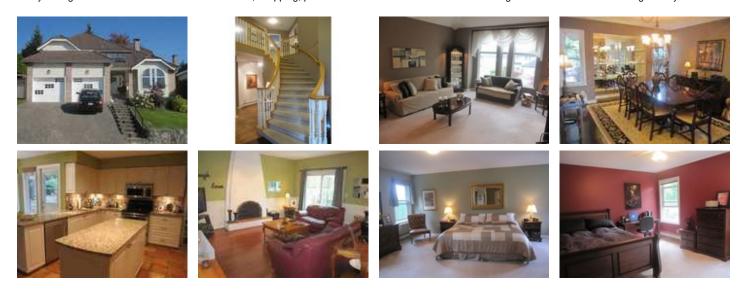

## Description

A LOVELY VIEW of the INLET, GREAT location & neighbourhood are what you get when you buy this gorgous 6 bedroom executive home. There are 3 spacious levels with 4 bedrms up & 2 down. The very elegant living room is separated from the dining room by a stunning double sided fireplace. The entrance way & dining room are enhanced by Brazilian hardwood floors. You will find an updated kitchen with GRANITE COUNTERS, STAINLESS STEEL APPLIANCES, eating area & adjoining family room. Other features include ALL NEW WINDOWS, new powder room, office, media room, games room & private easy care garden. It's close to EXCELLANT schools, shopping, parks & recreation. This is a home that offers great accommodation for a large family.