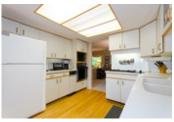

## Description

Bright & spacious +2400sq/ft, 3 level, 4 bedroom (3 beds up) 3.5 bathroom townhome with SOUTHERN CITY VIEWS in rarely available Spyglass Hill complex in Grouse Woods. (Handsworth school catchment.) Main level kitchen with newer corian countertops & new oak hardwood that extends into the family room. Huge modern & private entertaining deck with southern views. Living & dinning room with gas fire place & second patio added off of. Upstairs has 3 large bedrooms (master with skylight & full ensuite.) Downstairs boasts a large rec or media room,a 4th bedroom, an office w/computer nook, full bathroom clothes washer and dryer + plenty of extra storage throughout the home.