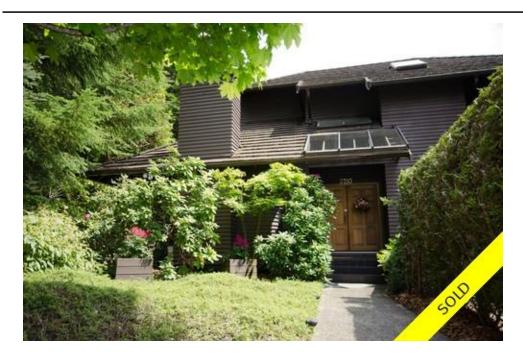

## 5710 Owl Ct., North Vancouver, BC, V7R-4V6, Canada

Image not found or type unknown

## Description

Bright & spacious +2400sq/ft, 3 level, 4 bedroom (3 beds up) 3.5 bathroom townhome with SOUTHERN CITY VIEWS in rarely available Spyglass Hill complex in Grouse Woods. (Handsworth school catchment.) Main level kitchen with newer corian countertops & new oak hardwood that extends into the family room. Huge modern & private entertaining deck with southern views. Living & dinning room with gas fire place & second patio added off of. Upstairs has 3 large bedrooms (master with skylight & full ensuite.) Downstairs boasts a large rec or media room,a 4th bedroom, an office w/computer nook, full bathroom clothes washer and dryer + plenty of extra storage throughout the home.