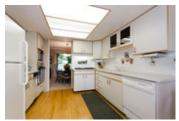

## Description

Bright & spacious +2400sq/ft, 3 level, 4 bedroom (3 beds up) 3.5 bathroom townhome with SOUTHERN CITY VIEWS in rarely available Spyglass Hill complex in Grouse Woods. (Handsworth school catchment.) Main level kitchen with newer corian countertops & new oak hardwood that extends into the family room. Huge modern & private entertaining deck with southern views. Living & dinning room with gas fire place & second patio added off of. Upstairs has 3 large bedrooms (master with skylight & full ensuite.) Downstairs boasts a large rec or media room,a 4th bedroom, an office w/computer nook, full bathroom clothes washer and dryer + plenty of extra storage throughout the home.