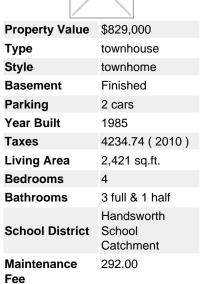

## Description

Bright & spacious +2400sq/ft, 3 level, 4 bedroom (3 beds up) 3.5 bathroom townhome with SOUTHERN CITY VIEWS in rarely available Spyglass Hill complex in Grouse Woods. (Handsworth school catchment.) Main level kitchen with newer corian countertops & new oak hardwood that extends into the family room. Huge modern & private entertaining deck with southern views. Living & dinning room with gas fire place & second patio added off of. Upstairs has 3 large bedrooms (master with skylight & full ensuite.) Downstairs boasts a large rec or media room,a 4th bedroom, an office w/computer nook, full bathroom clothes washer and dryer + plenty of extra storage throughout the home.