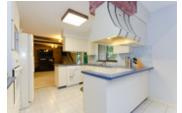

## Description

NEW PRICE! - \$1,098,000 Lots of bright and natural light through many windows! in this open and modern concept floor plan with an aprox 3,200 Sqft home with an over 11,000 sqft lot, 3 (4) bedrooms upstairs ( Master bedroom has new custom mirrored closets ), 2.5 bathrooms (large & updated full ensuite) combined with a private and picturesque green backyard with a patio perfect for summer BBQs. Vaulted ceilings in living room and throughout home with stunning wood paneling. The kitchen, eating area and large family room all connect smartly maximizing their space. Giant rec or media room upstairs perfect for entertaining. Office den and laundry room on the main floor. Modern paints and lighting. Unfinished basement waiting for your ideas. Double garage on 2 gates, large and flat driveway with lots of extra parking. \*( Handsworth School Catchment )