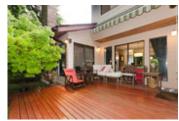

## Description

NEW PRICE! - \$1,098,000 Lots of bright and natural light through many windows! in this open and modern concept floor plan with an aprox 3,200 Sqft home with an over 11,000 sqft lot, 3 (4) bedrooms upstairs ( Master bedroom has new custom mirrored closets ), 2.5 bathrooms (large & updated full ensuite) combined with a private and picturesque green backyard with a patio perfect for summer BBQs. Vaulted ceilings in living room and throughout home with stunning wood paneling. The kitchen, eating area and large family room all connect smartly maximizing their space. Giant rec or media room upstairs perfect for entertaining. Office den and laundry room on the main floor. Modern paints and lighting. Unfinished basement waiting for your ideas. Double garage on 2 gates, large and flat driveway with lots of extra parking. \*( Handsworth School Catchment )