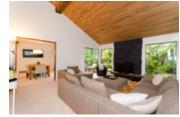

## Description

NEW PRICE! - \$1,098,000 Lots of bright and natural light through many windows! in this open and modern concept floor plan with an aprox 3,200 Sqft home with an over 11,000 sqft lot, 3 (4) bedrooms upstairs ( Master bedroom has new custom mirrored closets ), 2.5 bathrooms (large & updated full ensuite) combined with a private and picturesque green backyard with a patio perfect for summer BBQs. Vaulted ceilings in living room and throughout home with stunning wood paneling. The kitchen, eating area and large family room all connect smartly maximizing their space. Giant rec or media room upstairs perfect for entertaining. Office den and laundry room on the main floor. Modern paints and lighting. Unfinished basement waiting for your ideas. Double garage on 2 gates, large and flat driveway with lots of extra parking. \*( Handsworth School Catchment )