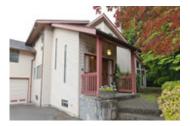

## 5491 Blueberry LN., North Vancouver, BC, V7R 4N5, Canada

| /                  |                                                |
|--------------------|------------------------------------------------|
| Property<br>Value  | \$1,098,000                                    |
| Type               | house                                          |
| Style              | House                                          |
| Parking            | 3 cars                                         |
| Year Built         | 1981                                           |
| Taxes              | \$5,398                                        |
| Living Area        | 3,200 sq.ft.                                   |
| Lot Size Area      | 11,335 sq.ft.                                  |
| Bedrooms           | 3                                              |
| Bathrooms          | 2 full & 1 half                                |
| School<br>District | North Vancouver (<br>Handsworth<br>Catchment ) |

## Description

NEW PRICE! - \$1,098,000 Lots of bright and natural light through many windows! in this open and modern concept floor plan with an aprox 3,200 Sqft home with an over 11,000 sqft lot, 3 (4) bedrooms upstairs ( Master bedroom has new custom mirrored closets ), 2.5 bathrooms (large & updated full ensuite) combined with a private and picturesque green backyard with a patio perfect for summer BBQs. Vaulted ceilings in living room and throughout home with stunning wood paneling. The kitchen, eating area and large family room all connect smartly maximizing their space. Giant rec or media room upstairs perfect for entertaining. Office den and laundry room on the main floor. Modern paints and lighting. Unfinished basement waiting for your ideas. Double garage on 2 gates, large and flat driveway with lots of extra parking. \*( Handsworth School Catchment )