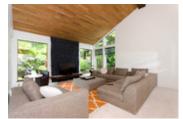

## Description

NEW PRICE! - \$1,098,000 Lots of bright and natural light through many windows! in this open and modern concept floor plan with an aprox 3,200 Sqft home with an over 11,000 sqft lot, 3 (4) bedrooms upstairs ( Master bedroom has new custom mirrored closets ), 2.5 bathrooms (large & updated full ensuite) combined with a private and picturesque green backyard with a patio perfect for summer BBQs. Vaulted ceilings in living room and throughout home with stunning wood paneling. The kitchen, eating area and large family room all connect smartly maximizing their space. Giant rec or media room upstairs perfect for entertaining. Office den and laundry room on the main floor. Modern paints and lighting. Unfinished basement waiting for your ideas. Double garage on 2 gates, large and flat driveway with lots of extra parking. \*( Handsworth School Catchment )