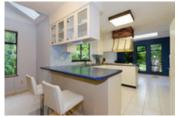

## Description

NEW PRICE! - \$1,098,000 Lots of bright and natural light through many windows! in this open and modern concept floor plan with an aprox 3,200 Sqft home with an over 11,000 sqft lot, 3 (4) bedrooms upstairs ( Master bedroom has new custom mirrored closets ), 2.5 bathrooms (large & updated full ensuite) combined with a private and picturesque green backyard with a patio perfect for summer BBQs. Vaulted ceilings in living room and throughout home with stunning wood paneling. The kitchen, eating area and large family room all connect smartly maximizing their space. Giant rec or media room upstairs perfect for entertaining. Office den and laundry room on the main floor. Modern paints and lighting. Unfinished basement waiting for your ideas. Double garage on 2 gates, large and flat driveway with lots of extra parking. \*( Handsworth School Catchment )