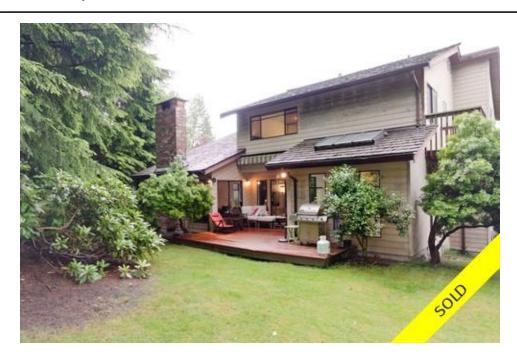

## 5491 Blueberry LN., North Vancouver, BC, V7R 4N5, Canada

| /                  |                                                |
|--------------------|------------------------------------------------|
| Property<br>Value  | \$1,098,000                                    |
| Type               | house                                          |
| Style              | House                                          |
| Parking            | 3 cars                                         |
| Year Built         | 1981                                           |
| Taxes              | \$5,398                                        |
| Living Area        | 3,200 sq.ft.                                   |
| Lot Size Area      | 11,335 sq.ft.                                  |
| Bedrooms           | 3                                              |
| Bathrooms          | 2 full & 1 half                                |
| School<br>District | North Vancouver (<br>Handsworth<br>Catchment ) |

## Description

NEW PRICE! - \$1,098,000 Lots of bright and natural light through many windows! in this open and modern concept floor plan with an aprox 3,200 Sqft home with an over 11,000 sqft lot, 3 (4) bedrooms upstairs ( Master bedroom has new custom mirrored closets ), 2.5 bathrooms (large & updated full ensuite) combined with a private and picturesque green backyard with a patio perfect for summer BBQs. Vaulted ceilings in living room and throughout home with stunning wood paneling. The kitchen, eating area and large family room all connect smartly maximizing their space. Giant rec or media room upstairs perfect for entertaining. Office den and laundry room on the main floor. Modern paints and lighting. Unfinished basement waiting for your ideas. Double garage on 2 gates, large and flat driveway with lots of extra parking. \*( Handsworth School Catchment )