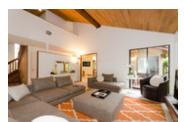

## Description

NEW PRICE! - \$1,098,000 Lots of bright and natural light through many windows! in this open and modern concept floor plan with an aprox 3,200 Sqft home with an over 11,000 sqft lot, 3 (4) bedrooms upstairs ( Master bedroom has new custom mirrored closets ), 2.5 bathrooms (large & updated full ensuite) combined with a private and picturesque green backyard with a patio perfect for summer BBQs. Vaulted ceilings in living room and throughout home with stunning wood paneling. The kitchen, eating area and large family room all connect smartly maximizing their space. Giant rec or media room upstairs perfect for entertaining. Office den and laundry room on the main floor. Modern paints and lighting. Unfinished basement waiting for your ideas. Double garage on 2 gates, large and flat driveway with lots of extra parking. \*( Handsworth School Catchment )