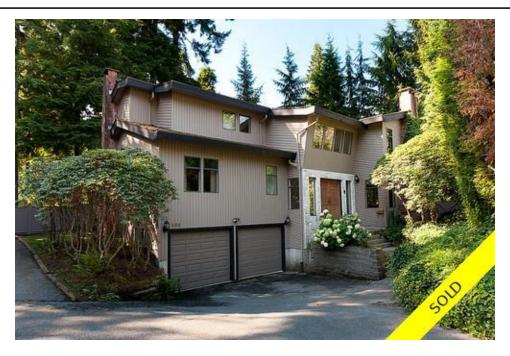

## 1085 Blue Grouse Way, North Vancouver, BC, V7R-4N7, Canada

Image not found or type unknown

## Description

SOLD TO KASHAS OWN BUYER!! - NEW PRICE! - \$999,000 Bright and spacious +3200 Sq ft, 3 level, 4 bedroom (3 on top floor), 4 bathroom family home on a +8300 sq ft lot, located on a quiet street in Grouse Woods (Handsworth School Catchment) Main floor features a completely renovated kitchen opening to the dining & living room with newer dark hardwood plus a family room with fireplace and a home office. Top floor master bedroom w/ walk through closet and a Jacuzzi style tub in the ensuite. Downstairs contains the 4th bedroom with full bathroom and family room, perfect for nanny accommodation. Large fenced backyard with an entertainment sized deck that looks onto a private greenbelt w/trail access. \* Views of Grouse Mountain, double garage and extra parking