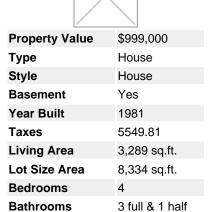

## Description

SOLD TO KASHAS OWN BUYER!! - NEW PRICE! - \$999,000 Bright and spacious +3200 Sq ft, 3 level, 4 bedroom (3 on top floor), 4 bathroom family home on a +8300 sq ft lot, located on a quiet street in Grouse Woods (Handsworth School Catchment) Main floor features a completely renovated kitchen opening to the dining & living room with newer dark hardwood plus a family room with fireplace and a home office. Top floor master bedroom w/ walk through closet and a Jacuzzi style tub in the ensuite. Downstairs contains the 4th bedroom with full bathroom and family room, perfect for nanny accommodation. Large fenced backyard with an entertainment sized deck that looks onto a private greenbelt w/trail access. \* Views of Grouse Mountain, double garage and extra parking