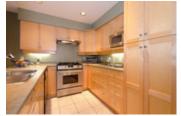

## Description

Bright, spacious and updated corner unit,+2300 Sqft, 3 level, 3 bedroom up, 3.5 bathroom townhome in the 'Salish Estates' \*NOT LEASELAND!\*-'pro-active' strata has seen to newer roofs, decks, railings, gutters, fence & paint!- Main floor w/large Living & dining room w/ pristine 3/4 inch maple hardwood and vaulted ceilings, an open concept updated kitchen w/ stainless steel appliances and maple shaker cabinets/drawers, an eating area & family room that connect to a balcony with views of Seymour Mtn. Master bedrm up with large ensuite tub & seperate shower. Down stairs w /Entertainment sized rec room, full bathrm & open office off that can easily be a 4th bedrm + a covered patio. Newer neutral paints, lights & blinds inside.-.Double garage......ULTRA QUIET LOCATION