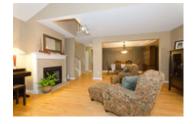

## Description

Bright, spacious and updated corner unit,+2300 Sqft, 3 level, 3 bedroom up, 3.5 bathroom townhome in the 'Salish Estates' \*NOT LEASELAND!\*-'pro-active' strata has seen to newer roofs, decks, railings, gutters, fence & paint!- Main floor w/large Living & dining room w/ pristine 3/4 inch maple hardwood and vaulted ceilings, an open concept updated kitchen w/ stainless steel appliances and maple shaker cabinets/drawers, an eating area & family room that connect to a balcony with views of Seymour Mtn. Master bedrm up with large ensuite tub & seperate shower. Down stairs w /Entertainment sized rec room, full bathrm & open office off that can easily be a 4th bedrm + a covered patio. Newer neutral paints, lights & blinds inside.-.Double garage......ULTRA QUIET LOCATION