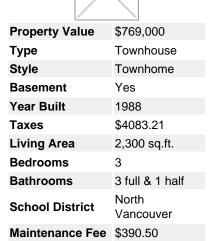

## Description

Bright, spacious and updated corner unit,+2300 Sqft, 3 level, 3 bedroom up, 3.5 bathroom townhome in the 'Salish Estates' \*NOT LEASELAND!\*-'pro-active' strata has seen to newer roofs, decks, railings, gutters, fence & paint!- Main floor w/large Living & dining room w/ pristine 3/4 inch maple hardwood and vaulted ceilings, an open concept updated kitchen w/ stainless steel appliances and maple shaker cabinets/drawers, an eating area & family room that connect to a balcony with views of Seymour Mtn. Master bedrm up with large ensuite tub & seperate shower. Down stairs w /Entertainment sized rec room, full bathrm & open office off that can easily be a 4th bedrm + a covered patio. Newer neutral paints, lights & blinds inside.-.Double garage......ULTRA QUIET LOCATION