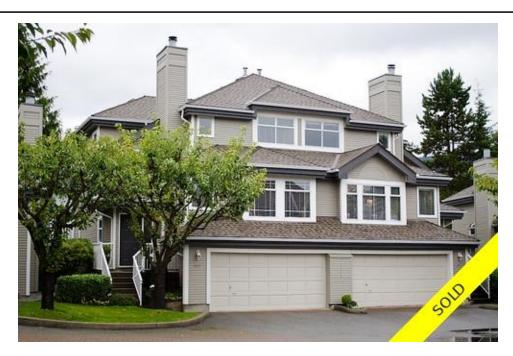

## 849 Roche Point DR., Salish Estates, North Vancouver, BC, V7H-2W5, Canada

Image not found or type unknown

## Description

Bright, spacious and updated corner unit,+2300 Sqft, 3 level, 3 bedroom up, 3.5 bathroom townhome in the 'Salish Estates' \*NOT LEASELAND!\*-'pro-active' strata has seen to newer roofs, decks, railings, gutters, fence & paint!- Main floor w/large Living & dining room w/ pristine 3/4 inch maple hardwood and vaulted ceilings, an open concept updated kitchen w/ stainless steel appliances and maple shaker cabinets/drawers, an eating area & family room that connect to a balcony with views of Seymour Mtn. Master bedrm up with large ensuite tub & seperate shower. Down stairs w /Entertainment sized rec room, full bathrm & open office off that can easily be a 4th bedrm + a covered patio. Newer neutral paints, lights & blinds inside.-.Double garage......ULTRA QUIET LOCATION