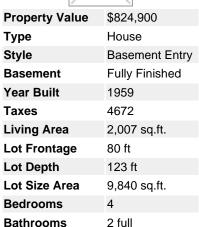

## Description

Beautifully maintained home located in the desirable Windsor Park neighborhood. Located on a quiet & safe street. Features include a spacious living/dining area with H/W flooring throughout, the main boasts 3 bedrooms & an upgraded kitchen with new cabinets & appliances. The bright kitchen opens to a huge wrap around outdoor patio perfect for summer BBQ's & entertaining. The main floor bathroom has been recently upgraded with air-jetted tub & new tub/shower tile. The basement contains an additional 1 bedroom inlaw suite with separate walk out. The fully fenced backyard is large & open to your landscaping ideas. Measurements are approximate, buyer to verify. Open house Sun, Oct 2 1-3pm