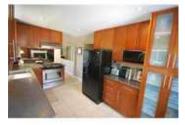

## Description

Beautifully maintained home located in the desirable Windsor Park neighborhood. Located on a quiet & safe street. Features include a spacious living/dining area with H/W flooring throughout, the main boasts 3 bedrooms & an upgraded kitchen with new cabinets & appliances. The bright kitchen opens to a huge wrap around outdoor patio perfect for summer BBQ's & entertaining. The main floor bathroom has been recently upgraded with air-jetted tub & new tub/shower tile. The basement contains an additional 1 bedroom inlaw suite with separate walk out. The fully fenced backyard is large & open to your landscaping ideas. Measurements are approximate, buyer to verify. Open house Sun, Oct 2 1-3pm