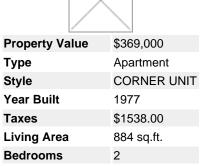

## 216 210 W. 2nd, LOWER LONSDALE, North Vancouver, BC, V7M 1C6, Canada

1 full & 1 half

317.04

Type

Style

**Bathrooms** 

**Maintenance Fee** 

Image not found or type unknown