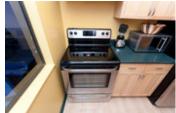

## Description

Lots of sun with breathtaking city and water views from this bright an spacious Southwest corner unit, +880 Sq Ft, 2 bedroom, 1.5 bathroom + open nook apartment. Open concept floor plan features a renovated kitchen with new stainless steel appliances and cabinets. Updated bathrooms. The 2 bedrooms are on opposite sides of the home for maximum privacy. 2 separate and very usable decks are perfect for BBQs.1 wide underground parking spot & 1 storage locker included. Newer roofs and decks. Very Central location. Walk to the sea bus, many restaurants, rec center and Lonsdale Quay...PET FRIENDLY comple & RENTALS ALLOWED