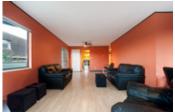

## Description

Lots of sun with breathtaking city and water views from this bright an spacious Southwest corner unit, +880 Sq Ft, 2 bedroom, 1.5 bathroom + open nook apartment. Open concept floor plan features a renovated kitchen with new stainless steel appliances and cabinets. Updated bathrooms. The 2 bedrooms are on opposite sides of the home for maximum privacy. 2 separate and very usable decks are perfect for BBQs.1 wide underground parking spot & 1 storage locker included. Newer roofs and decks. Very Central location. Walk to the sea bus, many restaurants, rec center and Lonsdale Quay...PET FRIENDLY comple & RENTALS ALLOWED