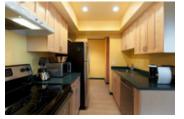

## Description

Lots of sun with breathtaking city and water views from this bright an spacious Southwest corner unit, +880 Sq Ft, 2 bedroom, 1.5 bathroom + open nook apartment. Open concept floor plan features a renovated kitchen with new stainless steel appliances and cabinets. Updated bathrooms. The 2 bedrooms are on opposite sides of the home for maximum privacy. 2 separate and very usable decks are perfect for BBQs.1 wide underground parking spot & 1 storage locker included. Newer roofs and decks. Very Central location. Walk to the sea bus, many restaurants, rec center and Lonsdale Quay...PET FRIENDLY comple & RENTALS ALLOWED