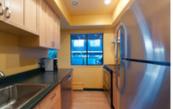

## Description

Lots of sun with breathtaking city and water views from this bright an spacious Southwest corner unit, +880 Sq Ft, 2 bedroom, 1.5 bathroom + open nook apartment. Open concept floor plan features a renovated kitchen with new stainless steel appliances and cabinets. Updated bathrooms. The 2 bedrooms are on opposite sides of the home for maximum privacy. 2 separate and very usable decks are perfect for BBQs.1 wide underground parking spot & 1 storage locker included. Newer roofs and decks. Very Central location. Walk to the sea bus, many restaurants, rec center and Lonsdale Quay...PET FRIENDLY comple & RENTALS ALLOWED