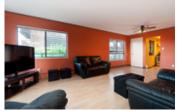

## Description

Lots of sun with breathtaking city and water views from this bright an spacious Southwest corner unit, +880 Sq Ft, 2 bedroom, 1.5 bathroom + open nook apartment. Open concept floor plan features a renovated kitchen with new stainless steel appliances and cabinets. Updated bathrooms. The 2 bedrooms are on opposite sides of the home for maximum privacy. 2 separate and very usable decks are perfect for BBQs.1 wide underground parking spot & 1 storage locker included. Newer roofs and decks. Very Central location. Walk to the sea bus, many restaurants, rec center and Lonsdale Quay...PET FRIENDLY comple & RENTALS ALLOWED