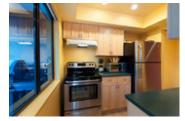

## Description

Lots of sun with breathtaking city and water views from this bright an spacious Southwest corner unit, +880 Sq Ft, 2 bedroom, 1.5 bathroom + open nook apartment. Open concept floor plan features a renovated kitchen with new stainless steel appliances and cabinets. Updated bathrooms. The 2 bedrooms are on opposite sides of the home for maximum privacy. 2 separate and very usable decks are perfect for BBQs.1 wide underground parking spot & 1 storage locker included. Newer roofs and decks. Very Central location. Walk to the sea bus, many restaurants, rec center and Lonsdale Quay...PET FRIENDLY comple & RENTALS ALLOWED