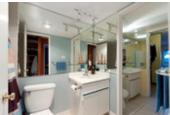

## Description

Lots of sun with breathtaking city and water views from this bright an spacious Southwest corner unit, +880 Sq Ft, 2 bedroom, 1.5 bathroom + open nook apartment. Open concept floor plan features a renovated kitchen with new stainless steel appliances and cabinets. Updated bathrooms. The 2 bedrooms are on opposite sides of the home for maximum privacy. 2 separate and very usable decks are perfect for BBQs.1 wide underground parking spot & 1 storage locker included. Newer roofs and decks. Very Central location. Walk to the sea bus, many restaurants, rec center and Lonsdale Quay...PET FRIENDLY comple & RENTALS ALLOWED