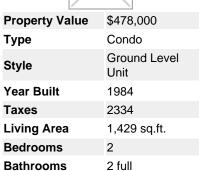

## Description

Unbelievable opportunity to purchase well below assessed value. This 1429 sq.ft two bedroom, two bathroom on two levels offers value and convenience in a great neighbourhood. Steps to Lonsdale Quay Market, the Seabus to downtown as well as all amenities on the North Shore. In immaculate condition just needs some updating ideas. Very easy to show!