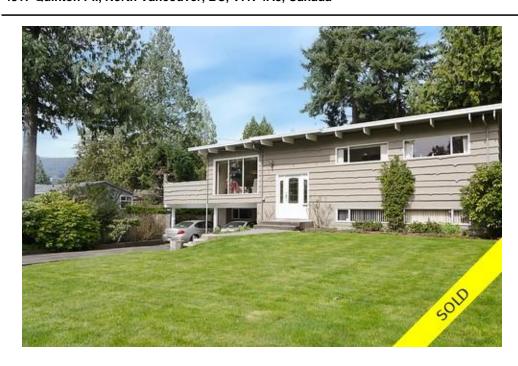

## Description

Plenty of Southern light shines on this incredible family home! Bright, spacious, private 2 level, +2800 Sq Ft, 6 bedroom ( 3 UP & 3 DOWN ), 2.5 bathroom home with a large fenced backyard on a FLAT 8,400 sqft lot on a QUIET cul-de-sac in the Canyon Heights area. Open concept kitchen connects to the dining & living areas as well as to the entertainment sized wrap around back & side balcony. Floor to ceiling window outlook to back and front yard. Large REC & FAMILY ROOMS down(easy potential 2 or 3 bed suite down). 2 fireplaces, newer furnace. 2 covered parking but the size of the driveway allows tandem parking up to 6 cars. RV or boat parking easy. Walk 1 block to HANDSWORTH, but still fully tucked away from the sound of children & traffic!