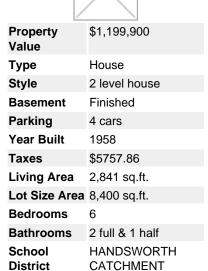

## Description

Plenty of Southern light shines on this incredible family home! Bright, spacious, private 2 level, +2800 Sq Ft, 6 bedroom ( 3 UP & 3 DOWN ), 2.5 bathroom home with a large fenced backyard on a FLAT 8,400 sqft lot on a QUIET cul-de-sac in the Canyon Heights area. Open concept kitchen connects to the dining & living areas as well as to the entertainment sized wrap around back & side balcony. Floor to ceiling window outlook to back and front yard. Large REC & FAMILY ROOMS down(easy potential 2 or 3 bed suite down). 2 fireplaces, newer furnace. 2 covered parking but the size of the driveway allows tandem parking up to 6 cars. RV or boat parking easy. Walk 1 block to HANDSWORTH, but still fully tucked away from the sound of children & traffic!