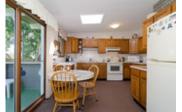

## Description

Plenty of Southern light shines on this incredible family home! Bright, spacious, private 2 level, +2800 Sq Ft, 6 bedroom ( 3 UP & 3 DOWN ), 2.5 bathroom home with a large fenced backyard on a FLAT 8,400 sqft lot on a QUIET cul-de-sac in the Canyon Heights area. Open concept kitchen connects to the dining & living areas as well as to the entertainment sized wrap around back & side balcony. Floor to ceiling window outlook to back and front yard. Large REC & FAMILY ROOMS down(easy potential 2 or 3 bed suite down). 2 fireplaces, newer furnace. 2 covered parking but the size of the driveway allows tandem parking up to 6 cars. RV or boat parking easy. Walk 1 block to HANDSWORTH, but still fully tucked away from the sound of children & traffic!