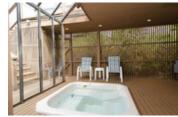

## Description

Never before on the market!Custom European architecture at its finest! Incredible RENOVATIONS in this bright & spacious ,3,444 sq ft, 3 level, 4 bedroom, 3 full bathrm home in Canyon Heights on a QUIET STREET/VERY PRIVATE 8124 Sq ft lot on a GREENBELT w/ CITY VIEWS in the Handsworth Catchment. Main level w/RENO'D kitchen opening wide to family room. 2 large outdoor balcony areas front and back, sunken living room, dining room, 3 bedrooms & 2 full RENO'D BATHRMS. Lower floor (ground level)w/large Rec room, 4th bedroom, 3rd full bathrm & 2nd family room that opens to the outdoor multi level hot tub patio & ultra private grass backyard. Basement has large kids playroom or hobby room. Lots of storage, double garage, crawl space, newer furnace, plenty of landscaped gardens both in the front and back.