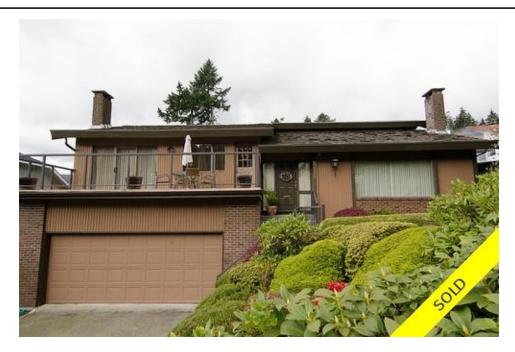

## 5414 Molina RD., North Vancouver, BC, V7R-4R3, Canada

Image not found or type unknown

## Description

Never before on the market!Custom European architecture at its finest! Incredible RENOVATIONS in this bright & spacious ,3,444 sq ft, 3 level, 4 bedroom, 3 full bathrm home in Canyon Heights on a QUIET STREET/VERY PRIVATE 8124 Sq ft lot on a GREENBELT w/ CITY VIEWS in the Handsworth Catchment. Main level w/RENO'D kitchen opening wide to family room. 2 large outdoor balcony areas front and back, sunken living room, dining room, 3 bedrooms & 2 full RENO'D BATHRMS. Lower floor (ground level)w/large Rec room, 4th bedroom, 3rd full bathrm & 2nd family room that opens to the outdoor multi level hot tub patio & ultra private grass backyard. Basement has large kids playroom or hobby room. Lots of storage, double garage, crawl space, newer furnace, plenty of landscaped gardens both in the front and back.