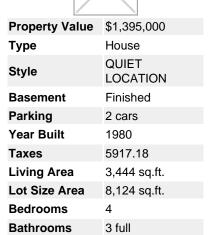

## Description

Never before on the market!Custom European architecture at its finest! Incredible RENOVATIONS in this bright & spacious ,3,444 sq ft, 3 level, 4 bedroom, 3 full bathrm home in Canyon Heights on a QUIET STREET/VERY PRIVATE 8124 Sq ft lot on a GREENBELT w/ CITY VIEWS in the Handsworth Catchment. Main level w/RENO'D kitchen opening wide to family room. 2 large outdoor balcony areas front and back, sunken living room, dining room, 3 bedrooms & 2 full RENO'D BATHRMS. Lower floor (ground level)w/large Rec room, 4th bedroom, 3rd full bathrm & 2nd family room that opens to the outdoor multi level hot tub patio & ultra private grass backyard. Basement has large kids playroom or hobby room. Lots of storage, double garage, crawl space, newer furnace, plenty of landscaped gardens both in the front and back.