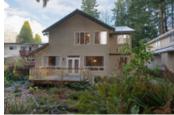

## 4629 Capilano Rd., North Vancouver, BC, V7R 4K2, Canada

7,159.57

4,715 sq.ft.

Lot Frontage 63 ft Lot Depth 211 ft

**Type** Style

**Taxes** 

**Lot Size Area** 10,979 sq.ft. **Bedrooms** 

**Bathrooms** 4 full & 1 half

## Description

Outstanding value (priced \$68,000 below assessment!).. in this bright and spacious +4700 Sq Ft, 3 level, 6 bedroom, 4.5 bathroom executive style home built in 2003 on a private & fenced 10,979 sq ft lot all within Canyon Heights area & Handsworth School catchment.