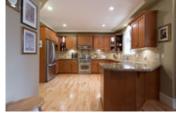

Very modern functional family layout and open concept space throughout including a large deluxe gourmet kitchen w/ pantry, granite countertops and stainless steel appliances on the main level that connects to the eating area and massive family room with a separate dining and vaulted living room nearby.