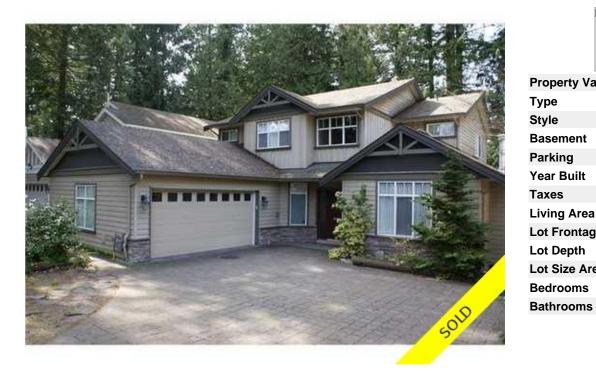

## 4629 Capilano Rd., North Vancouver, BC, V7R 4K2, Canada

7,159.57

4,715 sq.ft.

Lot Frontage 63 ft Lot Depth 211 ft

**Type** Style

**Taxes** 

**Lot Size Area** 10,979 sq.ft. **Bedrooms** 

**Bathrooms** 4 full & 1 half

## Description

Outstanding value (priced \$68,000 below assessment!).. in this bright and spacious +4700 Sq Ft, 3 level, 6 bedroom, 4.5 bathroom executive style home built in 2003 on a private & fenced 10,979 sq ft lot all within Canyon Heights area & Handsworth School catchment.