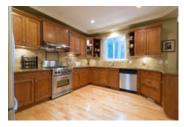

Very modern functional family layout and open concept space throughout including a large deluxe gourmet kitchen w/ pantry, granite countertops and stainless steel appliances on the main level that connects to the eating area and massive family room with a separate dining and vaulted living room nearby.