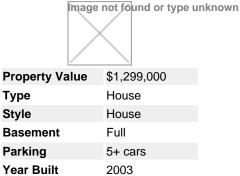

## 4629 Capilano Rd., North Vancouver, BC, V7R 4K2, Canada

7,159.57

4,715 sq.ft.

Lot Frontage 63 ft Lot Depth 211 ft

**Type** Style

**Taxes** 

**Lot Size Area** 10,979 sq.ft. **Bedrooms** 

**Bathrooms** 4 full & 1 half

## Description

Outstanding value (priced \$68,000 below assessment!).. in this bright and spacious +4700 Sq Ft, 3 level, 6 bedroom, 4.5 bathroom executive style home built in 2003 on a private & fenced 10,979 sq ft lot all within Canyon Heights area & Handsworth School catchment.