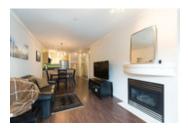

## Description

Renovations done with taste!- In this 1 bedroom + DEN home in 'The Calypso' in a very vibrant & central Lower
Lonsdale area close to sea bus & shopping. Open floor concept with a reno'ed "U" shaped kitchen boasting granite countertops, SS appliances, newer cupboards & drawers and above track lighting. Engineered hardwood throughout. Large

masterbed with cheater ensuite (tub & separate easy step shower) Balcony access from living & bedroom. Gas fireplace in spacious living & room area. Very functional den accessed via double French doors perfect for a home office or guest bed. Insuite laundry, Crown/Base moulding, modern lighting,