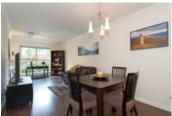

## Description

Renovations done with taste!- In this 1 bedroom + DEN home in 'The Calypso' in a very vibrant & central Lower
Lonsdale area close to sea bus & shopping. Open floor concept with a reno'ed "U" shaped kitchen boasting granite countertops, SS appliances, newer cupboards & drawers and above track lighting. Engineered hardwood throughout. Large

masterbed with cheater ensuite (tub & separate easy step shower) Balcony access from living & bedroom. Gas fireplace in spacious living & room area. Very functional den accessed via double French doors perfect for a home office or guest bed. Insuite laundry, Crown/Base moulding, modern lighting,