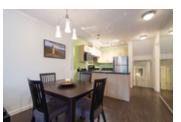

## Description

Renovations done with taste!- In this 1 bedroom + DEN home in 'The Calypso' in a very vibrant & central Lower
Lonsdale area close to sea bus & shopping. Open floor concept with a reno'ed "U" shaped kitchen boasting granite countertops, SS appliances, newer cupboards & drawers and above track lighting. Engineered hardwood throughout. Large

masterbed with cheater ensuite (tub & separate easy step shower) Balcony access from living & bedroom. Gas fireplace in spacious living & room area. Very functional den accessed via double French doors perfect for a home office or guest bed. Insuite laundry, Crown/Base moulding, modern lighting,