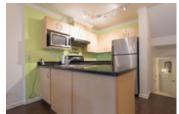

## Description

Renovations done with taste!- In this 1 bedroom + DEN home in 'The Calypso' in a very vibrant & central Lower
Lonsdale area close to sea bus & shopping. Open floor concept with a reno'ed "U" shaped kitchen boasting granite countertops, SS appliances, newer cupboards & drawers and above track lighting. Engineered hardwood throughout. Large