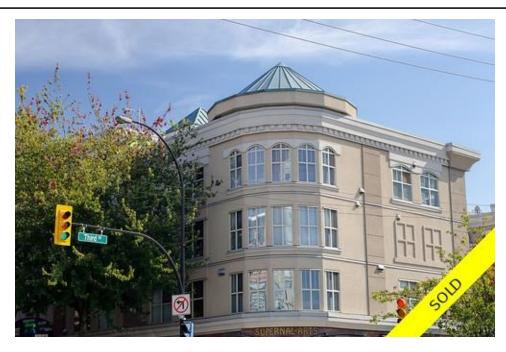

## 219 332 Lonsdale Ave., North Vancouver, BC, V7M 3M5, Canada

| Property Value | \$335,000  |
|----------------|------------|
| Туре           | Apartment  |
| Parking        | 1 car      |
| Year Built     | 1998       |
| Taxes          | \$1554.35  |
| Living Area    | 752 sq.ft. |
| Bedroom        | 1          |
| Bathroom       | 1 full     |

## Description

Renovations done with taste!- In this 1 bedroom + DEN home in 'The Calypso' in a very vibrant & central Lower
Lonsdale area close to sea bus & shopping. Open floor concept with a reno'ed "U" shaped kitchen boasting granite countertops, SS appliances, newer cupboards & drawers and above track lighting. Engineered hardwood throughout. Large