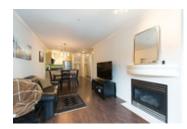

## Description

Renovations done with taste!- In this 1 bedroom + DEN home in 'The Calypso' in a very vibrant & central Lower
Lonsdale area close to sea bus & shopping. Open floor concept with a reno'ed "U" shaped kitchen boasting granite countertops, SS appliances, newer cupboards & drawers and above track lighting. Engineered hardwood throughout. Large

masterbed with cheater ensuite (tub & separate easy step shower) Balcony access from living & bedroom. Gas fireplace in spacious living & room area. Very functional den accessed via double French doors perfect for a home office or guest bed. Insuite laundry, Crown/Base moulding, modern lighting,