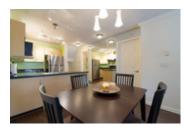

## Description

Renovations done with taste!- In this 1 bedroom + DEN home in 'The Calypso' in a very vibrant & central Lower
Lonsdale area close to sea bus & shopping. Open floor concept with a reno'ed "U" shaped kitchen boasting granite countertops, SS appliances, newer cupboards & drawers and above track lighting. Engineered hardwood throughout. Large

masterbed with cheater ensuite (tub & separate easy step shower) Balcony access from living & bedroom. Gas fireplace in spacious living & room area. Very functional den accessed via double French doors perfect for a home office or guest bed. Insuite laundry, Crown/Base moulding, modern lighting,