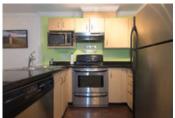

## Description

Renovations done with taste!- In this 1 bedroom + DEN home in 'The Calypso' in a very vibrant & central Lower
Lonsdale area close to sea bus & shopping. Open floor concept with a reno'ed "U" shaped kitchen boasting granite countertops, SS appliances, newer cupboards & drawers and above track lighting. Engineered hardwood throughout. Large