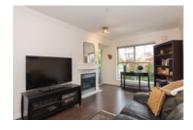

## Description

Renovations done with taste!- In this 1 bedroom + DEN home in 'The Calypso' in a very vibrant & central Lower
Lonsdale area close to sea bus & shopping. Open floor concept with a reno'ed "U" shaped kitchen boasting granite countertops, SS appliances, newer cupboards & drawers and above track lighting. Engineered hardwood throughout. Large

masterbed with cheater ensuite (tub & separate easy step shower) Balcony access from living & bedroom. Gas fireplace in spacious living & room area. Very functional den accessed via double French doors perfect for a home office or guest bed. Insuite laundry, Crown/Base moulding, modern lighting,