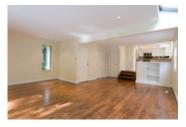

## Description

SOLD OVER ASKING!! - Newly and beautifully renovated open concept, 3 level, 3 bedroom (w/ suite potential) 3.5 bathroom home on a Grouse Woods cul-dusac in the Handsworth School catchment. MAIN LEVEL W/ brand new kitchen including corian countertops, Bosch & Fisher&Paykel SS appliances, cabinetry, custom pantry & nook area. Large sunken Living & family rooms + oak hardwood throughout. UPSTAIRS: 2 bedrooms with new custom shelving & sunken closets + 2 full bathrooms including ensuite w/ soaker tub & easy step shower. DOWNSTAIRS: 3rd bedroom opening to covered Flagstone patio, full Bathroom, 2 level Workshop, sauna & plenty of crawl space/storage. \* Detached garage + 2 open parking spots, skylights, fireplace, massive outdoor entertaining deck w/ view of gondola. NEWER: sunken, puck & modern lights, custom blinds, neutral paints, built in vacuum, furnace, security system