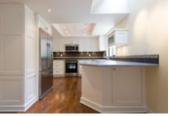

## Description

SOLD OVER ASKING!! - Newly and beautifully renovated open concept, 3 level, 3 bedroom (w/ suite potential) 3.5 bathroom home on a Grouse Woods cul-dusac in the Handsworth School catchment. MAIN LEVEL W/ brand new kitchen including corian countertops, Bosch & Fisher&Paykel SS appliances, cabinetry, custom pantry & nook area. Large sunken Living & family rooms + oak hardwood throughout. UPSTAIRS: 2 bedrooms with new custom shelving & sunken closets + 2 full bathrooms including ensuite w/ soaker tub & easy step shower. DOWNSTAIRS: 3rd bedroom opening to covered Flagstone patio, full Bathroom, 2 level Workshop, sauna & plenty of crawl space/storage. \* Detached garage + 2 open parking spots, skylights, fireplace, massive outdoor entertaining deck w/ view of gondola. NEWER: sunken, puck & modern lights, custom blinds, neutral paints, built in vacuum, furnace, security system