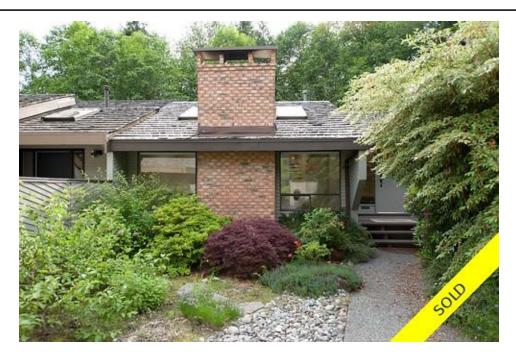

## 5639 White Pine Lane, North Vancouver, BC, V7R 4S1, Canada

| Image not found or type unknown |                                   |  |
|---------------------------------|-----------------------------------|--|
| Property Value                  | \$899,000                         |  |
| Туре                            | House                             |  |
| Basement                        | Full                              |  |
| Parking                         | Detached Garage<br>+ Open Parking |  |
| Year Built                      | 1980                              |  |
| Taxes                           | 5008.89                           |  |
| Living Area                     | 2,182 sq.ft.                      |  |
| Lot Size Area                   | 5,744 sq.ft.                      |  |
| Bedrooms                        | 3                                 |  |
| Bathrooms                       | 3 full & 1 half                   |  |

## Description

SOLD OVER ASKING!! - Newly and beautifully renovated open concept, 3 level, 3 bedroom (w/ suite potential) 3.5 bathroom home on a Grouse Woods cul-dusac in the Handsworth School catchment. MAIN LEVEL W/ brand new kitchen including corian countertops, Bosch & Fisher&Paykel SS appliances, cabinetry, custom pantry & nook area. Large sunken Living & family rooms + oak hardwood throughout. UPSTAIRS: 2 bedrooms with new custom shelving & sunken closets + 2 full bathrooms including ensuite w/ soaker tub & easy step shower. DOWNSTAIRS: 3rd bedroom opening to covered Flagstone patio, full Bathroom, 2 level Workshop, sauna & plenty of crawl space/storage. \* Detached garage + 2 open parking spots, skylights, fireplace, massive outdoor entertaining deck w/ view of gondola. NEWER: sunken, puck & modern lights, custom blinds, neutral paints, built in vacuum, furnace, security system

...and A NEW CEDAR ROOF!