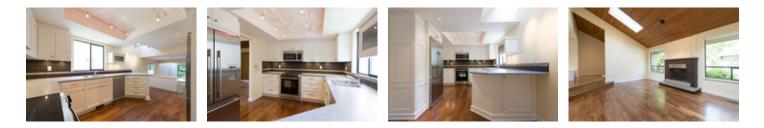

## Description

SOLD OVER ASKING!! - Newly and beautifully renovated open concept, 3 level, 3 bedroom (w/ suite potential) 3.5 bathroom home on a Grouse Woods cul-dusac in the Handsworth School catchment. MAIN LEVEL W/ brand new kitchen including corian countertops, Bosch & Fisher&Paykel SS appliances, cabinetry, custom pantry & nook area. Large sunken Living & family rooms + oak hardwood throughout. UPSTAIRS: 2 bedrooms with new custom shelving & sunken closets + 2 full bathrooms including ensuite w/ soaker tub & easy step shower. DOWNSTAIRS: 3rd bedroom opening to covered Flagstone patio, full Bathroom, 2 level Workshop, sauna & plenty of crawl space/storage. \* Detached garage + 2 open parking spots, skylights, fireplace, massive outdoor entertaining deck w/ view of gondola. NEWER: sunken, puck & modern lights, custom blinds, neutral paints, built in vacuum, furnace, security system