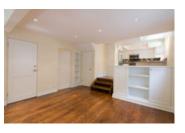

## Description

SOLD OVER ASKING!! - Newly and beautifully renovated open concept, 3 level, 3 bedroom (w/ suite potential) 3.5 bathroom home on a Grouse Woods cul-dusac in the Handsworth School catchment. MAIN LEVEL W/ brand new kitchen including corian countertops, Bosch & Fisher&Paykel SS appliances, cabinetry, custom pantry & nook area. Large sunken Living & family rooms + oak hardwood throughout. UPSTAIRS: 2 bedrooms with new custom shelving & sunken closets + 2 full bathrooms including ensuite w/ soaker tub & easy step shower. DOWNSTAIRS: 3rd bedroom opening to covered Flagstone patio, full Bathroom, 2 level Workshop, sauna & plenty of crawl space/storage. \* Detached garage + 2 open parking spots, skylights, fireplace, massive outdoor entertaining deck w/ view of gondola. NEWER: sunken, puck & modern lights, custom blinds, neutral paints, built in vacuum, furnace, security system