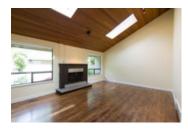

## Description

SOLD OVER ASKING!! - Newly and beautifully renovated open concept, 3 level, 3 bedroom (w/ suite potential) 3.5 bathroom home on a Grouse Woods cul-dusac in the Handsworth School catchment. MAIN LEVEL W/ brand new kitchen including corian countertops, Bosch & Fisher&Paykel SS appliances, cabinetry, custom pantry & nook area. Large sunken Living & family rooms + oak hardwood throughout. UPSTAIRS: 2 bedrooms with new custom shelving & sunken closets + 2 full bathrooms including ensuite w/ soaker tub & easy step shower. DOWNSTAIRS: 3rd bedroom opening to covered Flagstone patio, full Bathroom, 2 level Workshop, sauna & plenty of crawl space/storage. \* Detached garage + 2 open parking spots, skylights, fireplace, massive outdoor entertaining deck w/ view of gondola. NEWER: sunken, puck & modern lights, custom blinds, neutral paints, built in vacuum, furnace, security system