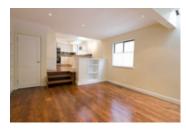

## Description

SOLD OVER ASKING!! - Newly and beautifully renovated open concept, 3 level, 3 bedroom (w/ suite potential) 3.5 bathroom home on a Grouse Woods cul-dusac in the Handsworth School catchment. MAIN LEVEL W/ brand new kitchen including corian countertops, Bosch & Fisher&Paykel SS appliances, cabinetry, custom pantry & nook area. Large sunken Living & family rooms + oak hardwood throughout. UPSTAIRS: 2 bedrooms with new custom shelving & sunken closets + 2 full bathrooms including ensuite w/ soaker tub & easy step shower. DOWNSTAIRS: 3rd bedroom opening to covered Flagstone patio, full Bathroom, 2 level Workshop, sauna & plenty of crawl space/storage. \* Detached garage + 2 open parking spots, skylights, fireplace, massive outdoor entertaining deck w/ view of gondola. NEWER: sunken, puck & modern lights, custom blinds, neutral paints, built in vacuum, furnace, security system