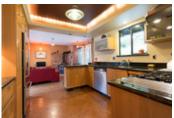

## Description

Brilliant open concept renovations presented in this 3 level, 2,024 sq ft, 3 bedroom, 2.5 bathroom townhome at 'Spyglass Hill - a prime & private Grouse Woods cul-de-sac location. Kitchen fully updated w/ granite countertops & SS appliances that opens wide to family room & large South facing outdoor patio. Vaulted ceiling in Living room & tranquil treed outlook from the dining. 3 bedrooms & 2 updated full bathrooms upstairs both w/ heated floors. Lower level with entertainment sized rec room & laundry room + an incredible amount of storage (crawl space & cellar). Attached double garage + lots of open parking spots. \* Wood burning & gas fireplaces. Skylight, built in Vacuum, security system. NEWER METAL ROOF Walk to Baden Powell Trail & Grouse Mtn gondola.