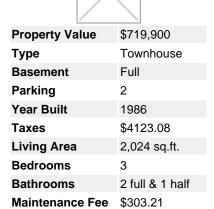

## Description

Brilliant open concept renovations presented in this 3 level, 2,024 sq ft, 3 bedroom, 2.5 bathroom townhome at 'Spyglass Hill - a prime & private Grouse Woods cul-de-sac location. Kitchen fully updated w/ granite countertops & SS appliances that opens wide to family room & large South facing outdoor patio. Vaulted ceiling in Living room & tranquil treed outlook from the dining. 3 bedrooms & 2 updated full bathrooms upstairs both w/ heated floors. Lower level with entertainment sized rec room & laundry room + an incredible amount of storage (crawl space & cellar). Attached double garage + lots of open parking spots. \* Wood burning & gas fireplaces. Skylight, built in Vacuum, security system. NEWER METAL ROOF Walk to Baden Powell Trail & Grouse Mtn gondola.