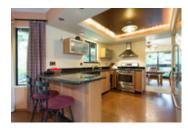

## Description

Brilliant open concept renovations presented in this 3 level, 2,024 sq ft, 3 bedroom, 2.5 bathroom townhome at 'Spyglass Hill - a prime & private Grouse Woods cul-de-sac location. Kitchen fully updated w/ granite countertops & SS appliances that opens wide to family room & large South facing outdoor patio. Vaulted ceiling in Living room & tranquil treed outlook from the dining. 3 bedrooms & 2 updated full bathrooms upstairs both w/ heated floors. Lower level with entertainment sized rec room & laundry room + an incredible amount of storage (crawl space & cellar). Attached double garage + lots of open parking spots. \* Wood burning & gas fireplaces. Skylight, built in Vacuum, security system. NEWER METAL ROOF Walk to Baden Powell Trail & Grouse Mtn gondola.