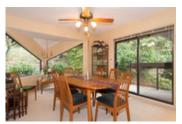

## Description

Brilliant open concept renovations presented in this 3 level, 2,024 sq ft, 3 bedroom, 2.5 bathroom townhome at 'Spyglass Hill - a prime & private Grouse Woods cul-de-sac location. Kitchen fully updated w/ granite countertops & SS appliances that opens wide to family room & large South facing outdoor patio. Vaulted ceiling in Living room & tranquil treed outlook from the dining. 3 bedrooms & 2 updated full bathrooms upstairs both w/ heated floors. Lower level with entertainment sized rec room & laundry room + an incredible amount of storage (crawl space & cellar). Attached double garage + lots of open parking spots. \* Wood burning & gas fireplaces. Skylight, built in Vacuum, security system. NEWER METAL ROOF Walk to Baden Powell Trail & Grouse Mtn gondola.