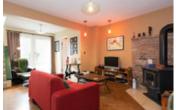

## Description

Brilliant open concept renovations presented in this 3 level, 2,024 sq ft, 3 bedroom, 2.5 bathroom townhome at 'Spyglass Hill - a prime & private Grouse Woods cul-de-sac location. Kitchen fully updated w/ granite countertops & SS appliances that opens wide to family room & large South facing outdoor patio. Vaulted ceiling in Living room & tranquil treed outlook from the dining. 3 bedrooms & 2 updated full bathrooms upstairs both w/ heated floors. Lower level with entertainment sized rec room & laundry room + an incredible amount of storage (crawl space & cellar). Attached double garage + lots of open parking spots. \* Wood burning & gas fireplaces. Skylight, built in Vacuum, security system. NEWER METAL ROOF Walk to Baden Powell Trail & Grouse Mtn gondola.