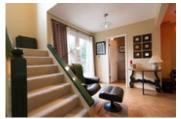

## Description

Brilliant open concept renovations presented in this 3 level, 2,024 sq ft, 3 bedroom, 2.5 bathroom townhome at 'Spyglass Hill - a prime & private Grouse Woods cul-de-sac location. Kitchen fully updated w/ granite countertops & SS appliances that opens wide to family room & large South facing outdoor patio. Vaulted ceiling in Living room & tranquil treed outlook from the dining. 3 bedrooms & 2 updated full bathrooms upstairs both w/ heated floors. Lower level with entertainment sized rec room & laundry room + an incredible amount of storage (crawl space & cellar). Attached double garage + lots of open parking spots. \* Wood burning & gas fireplaces. Skylight, built in Vacuum, security system. NEWER METAL ROOF Walk to Baden Powell Trail & Grouse Mtn gondola.