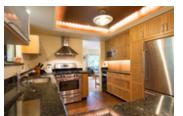

## Description

Brilliant open concept renovations presented in this 3 level, 2,024 sq ft, 3 bedroom, 2.5 bathroom townhome at 'Spyglass Hill - a prime & private Grouse Woods cul-de-sac location. Kitchen fully updated w/ granite countertops & SS appliances that opens wide to family room & large South facing outdoor patio. Vaulted ceiling in Living room & tranquil treed outlook from the dining. 3 bedrooms & 2 updated full bathrooms upstairs both w/ heated floors. Lower level with entertainment sized rec room & laundry room + an incredible amount of storage (crawl space & cellar). Attached double garage + lots of open parking spots. \* Wood burning & gas fireplaces. Skylight, built in Vacuum, security system. NEWER METAL ROOF Walk to Baden Powell Trail & Grouse Mtn gondola.