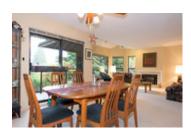

## Description

Brilliant open concept renovations presented in this 3 level, 2,024 sq ft, 3 bedroom, 2.5 bathroom townhome at 'Spyglass Hill - a prime & private Grouse Woods cul-de-sac location. Kitchen fully updated w/ granite countertops & SS appliances that opens wide to family room & large South facing outdoor patio. Vaulted ceiling in Living room & tranquil treed outlook from the dining. 3 bedrooms & 2 updated full bathrooms upstairs both w/ heated floors. Lower level with entertainment sized rec room & laundry room + an incredible amount of storage (crawl space & cellar). Attached double garage + lots of open parking spots. \* Wood burning & gas fireplaces. Skylight, built in Vacuum, security system. NEWER METAL ROOF Walk to Baden Powell Trail & Grouse Mtn gondola.