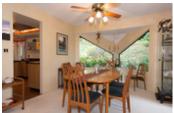

## Description

Brilliant open concept renovations presented in this 3 level, 2,024 sq ft, 3 bedroom, 2.5 bathroom townhome at 'Spyglass Hill - a prime & private Grouse Woods cul-de-sac location. Kitchen fully updated w/ granite countertops & SS appliances that opens wide to family room & large South facing outdoor patio. Vaulted ceiling in Living room & tranquil treed outlook from the dining. 3 bedrooms & 2 updated full bathrooms upstairs both w/ heated floors. Lower level with entertainment sized rec room & laundry room + an incredible amount of storage (crawl space & cellar). Attached double garage + lots of open parking spots. \* Wood burning & gas fireplaces. Skylight, built in Vacuum, security system. NEWER METAL ROOF Walk to Baden Powell Trail & Grouse Mtn gondola.