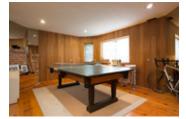

## Description

Brilliant open concept renovations presented in this 3 level, 2,024 sq ft, 3 bedroom, 2.5 bathroom townhome at 'Spyglass Hill - a prime & private Grouse Woods cul-de-sac location. Kitchen fully updated w/ granite countertops & SS appliances that opens wide to family room & large South facing outdoor patio. Vaulted ceiling in Living room & tranquil treed outlook from the dining. 3 bedrooms & 2 updated full bathrooms upstairs both w/ heated floors. Lower level with entertainment sized rec room & laundry room + an incredible amount of storage (crawl space & cellar). Attached double garage + lots of open parking spots. \* Wood burning & gas fireplaces. Skylight, built in Vacuum, security system. NEWER METAL ROOF Walk to Baden Powell Trail & Grouse Mtn gondola.