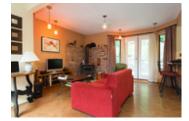

## Description

Brilliant open concept renovations presented in this 3 level, 2,024 sq ft, 3 bedroom, 2.5 bathroom townhome at 'Spyglass Hill - a prime & private Grouse Woods cul-de-sac location. Kitchen fully updated w/ granite countertops & SS appliances that opens wide to family room & large South facing outdoor patio. Vaulted ceiling in Living room & tranquil treed outlook from the dining. 3 bedrooms & 2 updated full bathrooms upstairs both w/ heated floors. Lower level with entertainment sized rec room & laundry room + an incredible amount of storage (crawl space & cellar). Attached double garage + lots of open parking spots. \* Wood burning & gas fireplaces. Skylight, built in Vacuum, security system. NEWER METAL ROOF Walk to Baden Powell Trail & Grouse Mtn gondola.