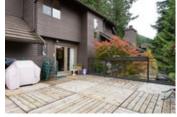

## Description

Brilliant open concept renovations presented in this 3 level, 2,024 sq ft, 3 bedroom, 2.5 bathroom townhome at 'Spyglass Hill - a prime & private Grouse Woods cul-de-sac location. Kitchen fully updated w/ granite countertops & SS appliances that opens wide to family room & large South facing outdoor patio. Vaulted ceiling in Living room & tranquil treed outlook from the dining. 3 bedrooms & 2 updated full bathrooms upstairs both w/ heated floors. Lower level with entertainment sized rec room & laundry room + an incredible amount of storage (crawl space & cellar). Attached double garage + lots of open parking spots. \* Wood burning & gas fireplaces. Skylight, built in Vacuum, security system. NEWER METAL ROOF Walk to Baden Powell Trail & Grouse Mtn gondola.