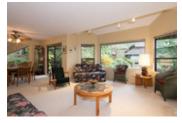

## Description

Brilliant open concept renovations presented in this 3 level, 2,024 sq ft, 3 bedroom, 2.5 bathroom townhome at 'Spyglass Hill - a prime & private Grouse Woods cul-de-sac location. Kitchen fully updated w/ granite countertops & SS appliances that opens wide to family room & large South facing outdoor patio. Vaulted ceiling in Living room & tranquil treed outlook from the dining. 3 bedrooms & 2 updated full bathrooms upstairs both w/ heated floors. Lower level with entertainment sized rec room & laundry room + an incredible amount of storage (crawl space & cellar). Attached double garage + lots of open parking spots. \* Wood burning & gas fireplaces. Skylight, built in Vacuum, security system. NEWER METAL ROOF Walk to Baden Powell Trail & Grouse Mtn gondola.