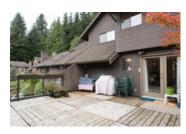

## Description

Brilliant open concept renovations presented in this 3 level, 2,024 sq ft, 3 bedroom, 2.5 bathroom townhome at 'Spyglass Hill - a prime & private Grouse Woods cul-de-sac location. Kitchen fully updated w/ granite countertops & SS appliances that opens wide to family room & large South facing outdoor patio. Vaulted ceiling in Living room & tranquil treed outlook from the dining. 3 bedrooms & 2 updated full bathrooms upstairs both w/ heated floors. Lower level with entertainment sized rec room & laundry room + an incredible amount of storage (crawl space & cellar). Attached double garage + lots of open parking spots. \* Wood burning & gas fireplaces. Skylight, built in Vacuum, security system. NEWER METAL ROOF Walk to Baden Powell Trail & Grouse Mtn gondola.