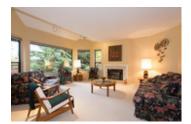

## Description

Brilliant open concept renovations presented in this 3 level, 2,024 sq ft, 3 bedroom, 2.5 bathroom townhome at 'Spyglass Hill - a prime & private Grouse Woods cul-de-sac location. Kitchen fully updated w/ granite countertops & SS appliances that opens wide to family room & large South facing outdoor patio. Vaulted ceiling in Living room & tranquil treed outlook from the dining. 3 bedrooms & 2 updated full bathrooms upstairs both w/ heated floors. Lower level with entertainment sized rec room & laundry room + an incredible amount of storage (crawl space & cellar). Attached double garage + lots of open parking spots. \* Wood burning & gas fireplaces. Skylight, built in Vacuum, security system. NEWER METAL ROOF Walk to Baden Powell Trail & Grouse Mtn gondola.