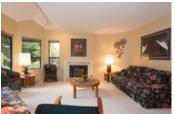

## Description

Brilliant open concept renovations presented in this 3 level, 2,024 sq ft, 3 bedroom, 2.5 bathroom townhome at 'Spyglass Hill - a prime & private Grouse Woods cul-de-sac location. Kitchen fully updated w/ granite countertops & SS appliances that opens wide to family room & large South facing outdoor patio. Vaulted ceiling in Living room & tranquil treed outlook from the dining. 3 bedrooms & 2 updated full bathrooms upstairs both w/ heated floors. Lower level with entertainment sized rec room & laundry room + an incredible amount of storage (crawl space & cellar). Attached double garage + lots of open parking spots. \* Wood burning & gas fireplaces. Skylight, built in Vacuum, security system. NEWER METAL ROOF Walk to Baden Powell Trail & Grouse Mtn gondola.