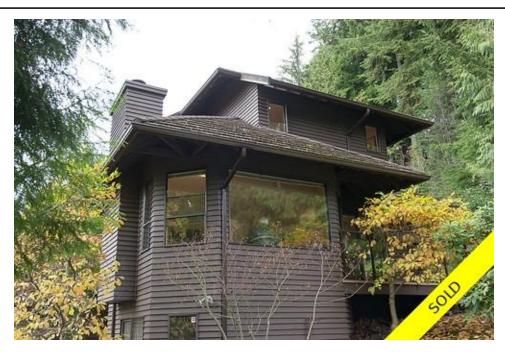

## 5722 Owl Ct., North Vancouver, BC, V7R 4V7, Canada

Image not found or type unknown

## Description

Brilliant open concept renovations presented in this 3 level, 2,024 sq ft, 3 bedroom, 2.5 bathroom townhome at 'Spyglass Hill - a prime & private Grouse Woods cul-de-sac location. Kitchen fully updated w/ granite countertops & SS appliances that opens wide to family room & large South facing outdoor patio. Vaulted ceiling in Living room & tranquil treed outlook from the dining. 3 bedrooms & 2 updated full bathrooms upstairs both w/ heated floors. Lower level with entertainment sized rec room & laundry room + an incredible amount of storage (crawl space & cellar). Attached double garage + lots of open parking spots. \* Wood burning & gas fireplaces. Skylight, built in Vacuum, security system. NEWER METAL ROOF Walk to Baden Powell Trail & Grouse Mtn gondola.