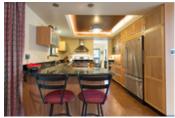

## Description

Brilliant open concept renovations presented in this 3 level, 2,024 sq ft, 3 bedroom, 2.5 bathroom townhome at 'Spyglass Hill - a prime & private Grouse Woods cul-de-sac location. Kitchen fully updated w/ granite countertops & SS appliances that opens wide to family room & large South facing outdoor patio. Vaulted ceiling in Living room & tranquil treed outlook from the dining. 3 bedrooms & 2 updated full bathrooms upstairs both w/ heated floors. Lower level with entertainment sized rec room & laundry room + an incredible amount of storage (crawl space & cellar). Attached double garage + lots of open parking spots. \* Wood burning & gas fireplaces. Skylight, built in Vacuum, security system. NEWER METAL ROOF Walk to Baden Powell Trail & Grouse Mtn gondola.