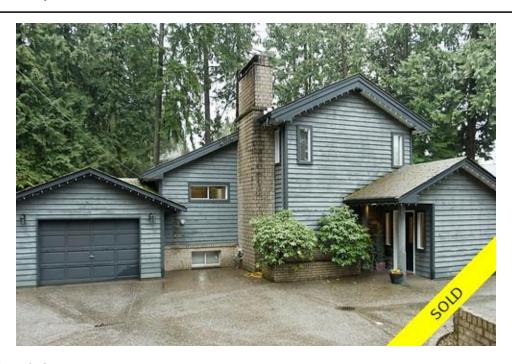

## 4290 Capilano Rd., North Vancouver, BC, V7R 4J7, Canada

Image not found or type unknown

| Property Value | \$1,188,000   |
|----------------|---------------|
| Туре           | House         |
| Basement       | Full          |
| Parking        | 3 cars        |
| Year Built     | 1940          |
| Taxes          | 5796.14       |
| Living Area    | 2,618 sq.ft.  |
| Lot Size Area  | 11,408 sq.ft. |
| Bedrooms       | 4             |
| Bathrooms      | 2 full        |

## Description

Set well back from Capliano Road, a private estate sized 11,408 sq ft flat and fenced lot with a grass yard awaits in the Handsworth School catchment! - Highlighted with vaulted ceilings and skylights, the upstairs (additional floor added) in this 4 level split, 2,618 sq ft home features 4 large bedrooms, including a master bedroom with walk-in closet and a spacious ensuite with easy step shower & bathtub, 2 full bathrooms and an office/nursery room at the end of the hallway. The Main ground level boasts an air tight Heatilator Fireplace and an amazing open concept with the kitchen, eating area, living and dining rooms all connecting together and providing access to the entertainment sized yard and brick patio via double French doors. Downstairs contains a Rec room perfect for the home theatre, a laundry room and lots of storage including a pantry style closet area a step down from the kitchen. \*Double windows, sunken lights, neutral paints, baseboards, newer washer/dryer/hot water tank, landscaped gardens, masonry additions and an attached single garage + 2 more open parking spots including fenced parking for an RV vehicle.