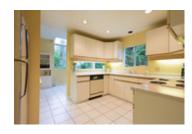

## Description

Set well back from Capliano Road, a private estate sized 11,408 sq ft flat and fenced lot with a grass yard awaits in the Handsworth School catchment! - Highlighted with vaulted ceilings and skylights, the upstairs (additional floor added) in this 4 level split, 2,618 sq ft home features 4 large bedrooms, including a master bedroom with walk-in closet and a spacious ensuite with easy step shower & bathtub, 2 full bathrooms and an office/nursery room at the end of the hallway. The Main ground level boasts an air tight Heatilator Fireplace and an amazing open concept with the kitchen, eating area, living and dining rooms all connecting together and providing access to the entertainment sized yard and brick patio via double French doors. Downstairs contains a Rec room perfect for the home theatre, a laundry room and lots of storage including a pantry style closet area a step down from the kitchen. \*Double windows, sunken lights, neutral paints, baseboards, newer washer/dryer/hot water tank, landscaped gardens, masonry additions and an attached single garage + 2 more open parking spots including fenced parking for an RV vehicle.