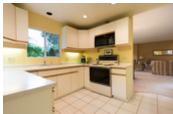

## Description

Set well back from Capliano Road, a private estate sized 11,408 sq ft flat and fenced lot with a grass yard awaits in the Handsworth School catchment! - Highlighted with vaulted ceilings and skylights, the upstairs (additional floor added) in this 4 level split, 2,618 sq ft home features 4 large bedrooms, including a master bedroom with walk-in closet and a spacious ensuite with easy step shower & bathtub, 2 full bathrooms and an office/nursery room at the end of the hallway. The Main ground level boasts an air tight Heatilator Fireplace and an amazing open concept with the kitchen, eating area, living and dining rooms all connecting together and providing access to the entertainment sized yard and brick patio via double French doors. Downstairs contains a Rec room perfect for the home theatre, a laundry room and lots of storage including a pantry style closet area a step down from the kitchen. \*Double windows, sunken lights, neutral paints, baseboards, newer washer/dryer/hot water tank, landscaped gardens, masonry additions and an attached single garage + 2 more open parking spots including fenced parking for an RV vehicle.