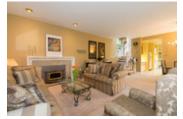

## Description

Set well back from Capliano Road, a private estate sized 11,408 sq ft flat and fenced lot with a grass yard awaits in the Handsworth School catchment! - Highlighted with vaulted ceilings and skylights, the upstairs (additional floor added) in this 4 level split, 2,618 sq ft home features 4 large bedrooms, including a master bedroom with walk-in closet and a spacious ensuite with easy step shower & bathtub, 2 full bathrooms and an office/nursery room at the end of the hallway. The Main ground level boasts an air tight Heatilator Fireplace and an amazing open concept with the kitchen, eating area, living and dining rooms all connecting together and providing access to the entertainment sized yard and brick patio via double French doors. Downstairs contains a Rec room perfect for the home theatre, a laundry room and lots of storage including a pantry style closet area a step down from the kitchen. \*Double windows, sunken lights, neutral paints, baseboards, newer washer/dryer/hot water tank, landscaped gardens, masonry additions and an attached single garage + 2 more open parking spots including fenced parking for an RV vehicle.