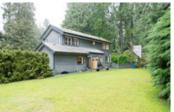

## Description

Set well back from Capliano Road, a private estate sized 11,408 sq ft flat and fenced lot with a grass yard awaits in the Handsworth School catchment! - Highlighted with vaulted ceilings and skylights, the upstairs (additional floor added) in this 4 level split, 2,618 sq ft home features 4 large bedrooms, including a master bedroom with walk-in closet and a spacious ensuite with easy step shower & bathtub, 2 full bathrooms and an office/nursery room at the end of the hallway. The Main ground level boasts an air tight Heatilator Fireplace and an amazing open concept with the kitchen, eating area, living and dining rooms all connecting together and providing access to the entertainment sized yard and brick patio via double French doors. Downstairs contains a Rec room perfect for the home theatre, a laundry room and lots of storage including a pantry style closet area a step down from the kitchen. \*Double windows, sunken lights, neutral paints, baseboards, newer washer/dryer/hot water tank, landscaped gardens, masonry additions and an attached single garage + 2 more open parking spots including fenced parking for an RV vehicle.