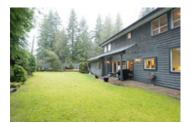

## Description

Set well back from Capliano Road, a private estate sized 11,408 sq ft flat and fenced lot with a grass yard awaits in the Handsworth School catchment! - Highlighted with vaulted ceilings and skylights, the upstairs (additional floor added) in this 4 level split, 2,618 sq ft home features 4 large bedrooms, including a master bedroom with walk-in closet and a spacious ensuite with easy step shower & bathtub, 2 full bathrooms and an office/nursery room at the end of the hallway. The Main ground level boasts an air tight Heatilator Fireplace and an amazing open concept with the kitchen, eating area, living and dining rooms all connecting together and providing access to the entertainment sized yard and brick patio via double French doors. Downstairs contains a Rec room perfect for the home theatre, a laundry room and lots of storage including a pantry style closet area a step down from the kitchen. \*Double windows, sunken lights, neutral paints, baseboards, newer washer/dryer/hot water tank, landscaped gardens, masonry additions and an attached single garage + 2 more open parking spots including fenced parking for an RV vehicle.