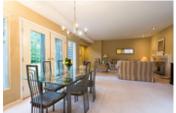

## Description

Set well back from Capliano Road, a private estate sized 11,408 sq ft flat and fenced lot with a grass yard awaits in the Handsworth School catchment! - Highlighted with vaulted ceilings and skylights, the upstairs (additional floor added) in this 4 level split, 2,618 sq ft home features 4 large bedrooms, including a master bedroom with walk-in closet and a spacious ensuite with easy step shower & bathtub, 2 full bathrooms and an office/nursery room at the end of the hallway. The Main ground level boasts an air tight Heatilator Fireplace and an amazing open concept with the kitchen, eating area, living and dining rooms all connecting together and providing access to the entertainment sized yard and brick patio via double French doors. Downstairs contains a Rec room perfect for the home theatre, a laundry room and lots of storage including a pantry style closet area a step down from the kitchen. \*Double windows, sunken lights, neutral paints, baseboards, newer washer/dryer/hot water tank, landscaped gardens, masonry additions and an attached single garage + 2 more open parking spots including fenced parking for an RV vehicle.