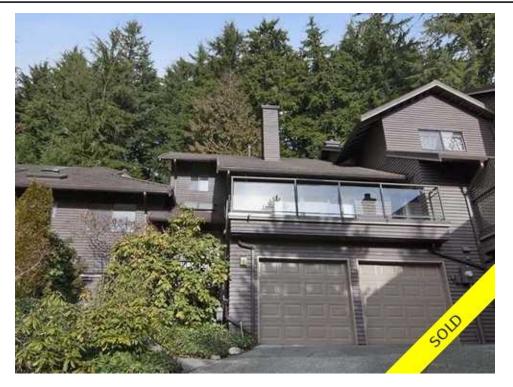

## 5724 OWL Court, North Vancouver, British Columbia, V7R 4V1, Ca

MLS®# V1048256

Image not found or type unknown

| Property Value  | \$749,900    |
|-----------------|--------------|
| Туре            | Townhouse    |
| Style           | 3 Storey     |
| Year Built      | 1984         |
| Taxes           | 4484         |
| Living Area     | 2,288 sq.ft. |
| Bedrooms        | 4            |
| Bathrooms       | 3 full       |
| Maintenance Fee | \$420.01     |
|                 |              |

## Description

This spacious and elegant townhome offers large rooms with 3 beds and two bathrooms up and a bedroom on the main. The open plan kitchen and family room make for a great place to relax and there is a formal living and dining room for entertaining. Vaulted ceilings, unique architecture and a bright south facing deck add to the appeal! The lower level features a hobby room and offers lots of options! And there is a two car garage and lots of storage too! Set on Spy Glass Hill in the Handsworth School Catchment it backs onto greenbelt with all that Grouse Mountain has to offer!