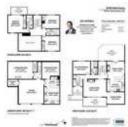

## Description

This spacious and elegant townhome offers large rooms with 3 beds and two bathrooms up and a bedroom on the main. The open plan kitchen and family room make for a great place to relax and there is a formal living and dining room for entertaining. Vaulted ceilings, unique architecture and a bright south facing deck add to the appeal! The lower level features a hobby room and offers lots of options! And there is a two car garage and lots of storage too! Set on Spy Glass Hill in the Handsworth School Catchment it backs onto greenbelt with all that Grouse Mountain has to offer!