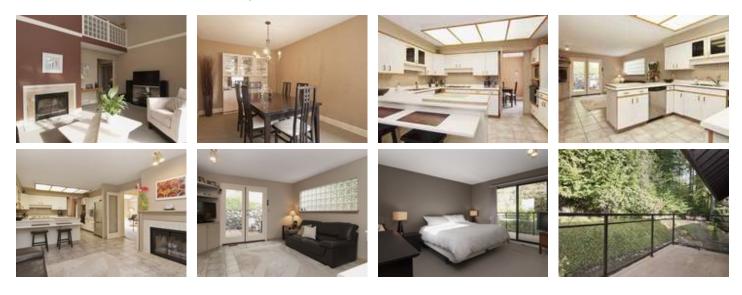

## Description

This spacious and elegant townhome offers large rooms with 3 beds and two bathrooms up and a bedroom on the main. The open plan kitchen and family room make for a great place to relax and there is a formal living and dining room for entertaining. Vaulted ceilings, unique architecture and a bright south facing deck add to the appeal! The lower level features a hobby room and offers lots of options! And there is a two car garage and lots of storage too! Set on Spy Glass Hill in the Handsworth School Catchment it backs onto greenbelt with all that Grouse Mountain has to offer!