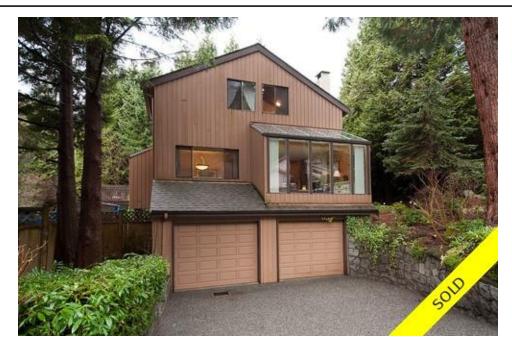

## 5500 Woodchuck Pl., North Vancouver , BC, V7R 4P1, Canada

| Image not found or type unknown |                 |
|---------------------------------|-----------------|
| Property Value                  | \$899,000       |
| Туре                            | House           |
| Basement                        | Yes             |
| Parking                         | 4 cars          |
| Year Built                      | 1984            |
| Taxes                           | 4987.38         |
| Living Area                     | 2,692 sq.ft.    |
| Lot Size Area                   | 5,750 sq.ft.    |
| Bedrooms                        | 3               |
| Bathrooms                       | 3 full & 1 half |

## Description

JUST SOLD OVER ASKING!! - Exquisite West COast Contemporary home on a Grouse Woods cul-de-sac built in the mid 1980's w/ plenty of Southern light all within the Handsworth Catchment. 3 levels, +2,650 sq ft of living area, 3 bedrms (all upstairs, including Masterbed w/ full ensuite & walk in closet), 3.5 bathrms & a private fenced & grass backyard. Vaulted ceilings & skylights. Main level w/ a large living & dining room, newer open concept gournet kitchen w/ eating area, hardwood, granite countertops & quality appliances that opens wide to the family room & outdoor balcony + a powder room and laundry room as well. Lower level w/ large rec room & full bathrm (suitable) Double garage w/ lots of storage, new furnace, 3 gas fireplaces