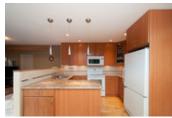

## Description

JUST SOLD OVER ASKING!! - Exquisite West COast Contemporary home on a Grouse Woods cul-de-sac built in the mid 1980's w/ plenty of Southern light all within the Handsworth Catchment. 3 levels, +2,650 sq ft of living area, 3 bedrms (all upstairs, including Masterbed w/ full ensuite & walk in closet), 3.5 bathrms & a private fenced & grass backyard. Vaulted ceilings & skylights. Main level w/ a large living & dining room, newer open concept gournet kitchen w/ eating area, hardwood, granite countertops & quality appliances that opens wide to the family room & outdoor balcony + a powder room and laundry room as well. Lower level w/ large rec room & full bathrm (suitable) Double garage w/ lots of storage, new furnace, 3 gas fireplaces