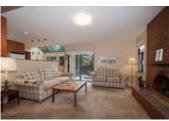

## Description

JUST SOLD OVER ASKING!! - Exquisite West COast Contemporary home on a Grouse Woods cul-de-sac built in the mid 1980's w/ plenty of Southern light all within the Handsworth Catchment. 3 levels, +2,650 sq ft of living area, 3 bedrms (all upstairs, including Masterbed w/ full ensuite & walk in closet), 3.5 bathrms & a private fenced & grass backyard. Vaulted ceilings & skylights. Main level w/ a large living & dining room, newer open concept gournet kitchen w/ eating area, hardwood, granite countertops & quality appliances that opens wide to the family room & outdoor balcony + a powder room and laundry room as well. Lower level w/ large rec room & full bathrm (suitable) Double garage w/ lots of storage, new furnace, 3 gas fireplaces