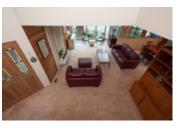

## Description

JUST SOLD OVER ASKING!! - Exquisite West COast Contemporary home on a Grouse Woods cul-de-sac built in the mid 1980's w/ plenty of Southern light all within the Handsworth Catchment. 3 levels, +2,650 sq ft of living area, 3 bedrms (all upstairs, including Masterbed w/ full ensuite & walk in closet), 3.5 bathrms & a private fenced & grass backyard. Vaulted ceilings & skylights. Main level w/ a large living & dining room, newer open concept gournet kitchen w/ eating area, hardwood, granite countertops & quality appliances that opens wide to the family room & outdoor balcony + a powder room and laundry room as well. Lower level w/ large rec room & full bathrm (suitable) Double garage w/ lots of storage, new furnace, 3 gas fireplaces