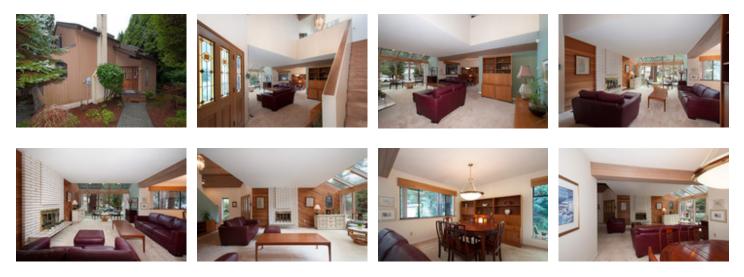

## Description

JUST SOLD OVER ASKING!! - Exquisite West COast Contemporary home on a Grouse Woods cul-de-sac built in the mid 1980's w/ plenty of Southern light all within the Handsworth Catchment. 3 levels, +2,650 sq ft of living area, 3 bedrms (all upstairs, including Masterbed w/ full ensuite & walk in closet), 3.5 bathrms & a private fenced & grass backyard. Vaulted ceilings & skylights. Main level w/ a large living & dining room, newer open concept gournet kitchen w/ eating area, hardwood, granite countertops & quality appliances that opens wide to the family room & outdoor balcony + a powder room and laundry room as well. Lower level w/ large rec room & full bathrm (suitable) Double garage w/ lots of storage, new furnace, 3 gas fireplaces