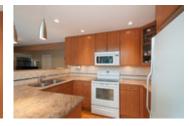

## Description

JUST SOLD OVER ASKING!! - Exquisite West COast Contemporary home on a Grouse Woods cul-de-sac built in the mid 1980's w/ plenty of Southern light all within the Handsworth Catchment. 3 levels, +2,650 sq ft of living area, 3 bedrms (all upstairs, including Masterbed w/ full ensuite & walk in closet), 3.5 bathrms & a private fenced & grass backyard. Vaulted ceilings & skylights. Main level w/ a large living & dining room, newer open concept gournet kitchen w/ eating area, hardwood, granite countertops & quality appliances that opens wide to the family room & outdoor balcony + a powder room and laundry room as well. Lower level w/ large rec room & full bathrm (suitable) Double garage w/ lots of storage, new furnace, 3 gas fireplaces