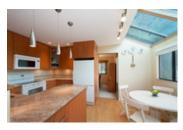

## Description

JUST SOLD OVER ASKING!! - Exquisite West COast Contemporary home on a Grouse Woods cul-de-sac built in the mid 1980's w/ plenty of Southern light all within the Handsworth Catchment. 3 levels, +2,650 sq ft of living area, 3 bedrms (all upstairs, including Masterbed w/ full ensuite & walk in closet), 3.5 bathrms & a private fenced & grass backyard. Vaulted ceilings & skylights. Main level w/ a large living & dining room, newer open concept gournet kitchen w/ eating area, hardwood, granite countertops & quality appliances that opens wide to the family room & outdoor balcony + a powder room and laundry room as well. Lower level w/ large rec room & full bathrm (suitable) Double garage w/ lots of storage, new furnace, 3 gas fireplaces