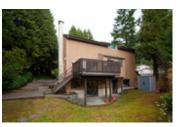

## 5500 Woodchuck Pl., North Vancouver , BC, V7R 4P1, Canada

| Image not found or type unknown |                 |
|---------------------------------|-----------------|
| Property Value                  | \$899,000       |
| Туре                            | House           |
| Basement                        | Yes             |
| Parking                         | 4 cars          |
| Year Built                      | 1984            |
| Taxes                           | 4987.38         |
| Living Area                     | 2,692 sq.ft.    |
| Lot Size Area                   | 5,750 sq.ft.    |
| Bedrooms                        | 3               |
| Bathrooms                       | 3 full & 1 half |

## Description

JUST SOLD OVER ASKING!! - Exquisite West COast Contemporary home on a Grouse Woods cul-de-sac built in the mid 1980's w/ plenty of Southern light all within the Handsworth Catchment. 3 levels, +2,650 sq ft of living area, 3 bedrms (all upstairs, including Masterbed w/ full ensuite & walk in closet), 3.5 bathrms & a private fenced & grass backyard. Vaulted ceilings & skylights. Main level w/ a large living & dining room, newer open concept gournet kitchen w/ eating area, hardwood, granite countertops & quality appliances that opens wide to the family room & outdoor balcony + a powder room and laundry room as well. Lower level w/ large rec room & full bathrm (suitable) Double garage w/ lots of storage, new furnace, 3 gas fireplaces