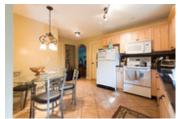

Main level features 3 bedrooms, an open concept kitchen with granite tops, Island, cabinets & appliances, large living & dining rooms, pristine dark hardwood throughout and an updated covered balcony.