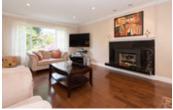

## Description

Modern renovations shine throughout this 2 level, 2,396 square foot, 5 bedroom, 3 full bathroom, Canyon Heights home that rests on a bright 7,200 square foot lot in the Handsworth Catchment.

Main level features 3 bedrooms, an open concept kitchen with granite tops, Island, cabinets & appliances, large living & dining rooms, pristine dark hardwood throughout and an updated covered balcony.

2 gas fireplaces. Gated single car garage + 2 more parking, NEWER: roof, neutral paints in/out, sunken lights, crown mlding, in grnd sprinkler & double wndws