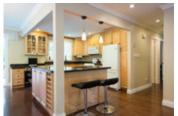

Main level features 3 bedrooms, an open concept kitchen with granite tops, Island, cabinets & appliances, large living & dining rooms, pristine dark hardwood throughout and an updated covered balcony.