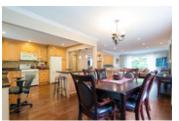

## Description

Modern renovations shine throughout this 2 level, 2,396 square foot, 5 bedroom, 3 full bathroom, Canyon Heights home that rests on a bright 7,200 square foot lot in the Handsworth Catchment.

Main level features 3 bedrooms, an open concept kitchen with granite tops, Island, cabinets & appliances, large living & dining rooms, pristine dark hardwood throughout and an updated covered balcony.