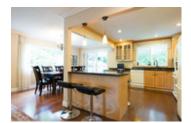

Main level features 3 bedrooms, an open concept kitchen with granite tops, Island, cabinets & appliances, large living & dining rooms, pristine dark hardwood throughout and an updated covered balcony.