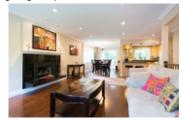

## Description

Modern renovations shine throughout this 2 level, 2,396 square foot, 5 bedroom, 3 full bathroom, Canyon Heights home that rests on a bright 7,200 square foot lot in the Handsworth Catchment.

Main level features 3 bedrooms, an open concept kitchen with granite tops, Island, cabinets & appliances, large living & dining rooms, pristine dark hardwood throughout and an updated covered balcony.

2 gas fireplaces. Gated single car garage + 2 more parking, NEWER: roof, neutral paints in/out, sunken lights, crown mlding, in grnd sprinkler & double wndws