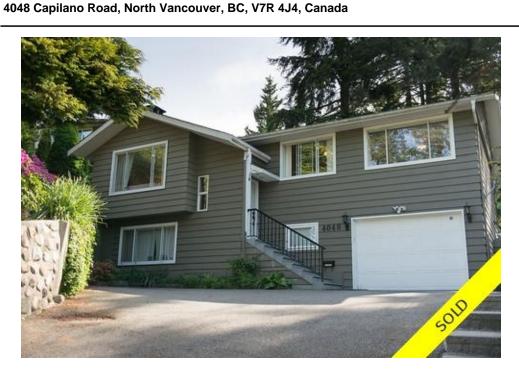

## Description

Modern renovations shine throughout this 2 level, 2,396 square foot, 5 bedroom, 3 full bathroom, Canyon Heights home that rests on a bright 7,200 square foot lot in the Handsworth Catchment.

Main level features 3 bedrooms, an open concept kitchen with granite tops, Island, cabinets & appliances, large living & dining rooms, pristine dark hardwood throughout and an updated covered balcony.

Lower level with incredible 2 bedroom, ground level suite including a massive living room (could rent for \$1,500).

Backyard with tiled patio, beautiful masonry work, multi level garden areas and a flat & fenced grass yard.

2 gas fireplaces. Gated single car garage + 2 more parking, NEWER: roof, neutral paints in/out, sunken lights, crown mlding, in grnd sprinkler & double wndws