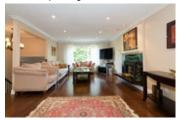

Main level features 3 bedrooms, an open concept kitchen with granite tops, Island, cabinets & appliances, large living & dining rooms, pristine dark hardwood throughout and an updated covered balcony.