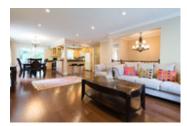

## Description

Modern renovations shine throughout this 2 level, 2,396 square foot, 5 bedroom, 3 full bathroom, Canyon Heights home that rests on a bright 7,200 square foot lot in the Handsworth Catchment.

Main level features 3 bedrooms, an open concept kitchen with granite tops, Island, cabinets & appliances, large living & dining rooms, pristine dark hardwood throughout and an updated covered balcony.