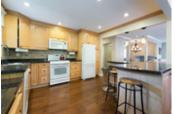

Main level features 3 bedrooms, an open concept kitchen with granite tops, Island, cabinets & appliances, large living & dining rooms, pristine dark hardwood throughout and an updated covered balcony.