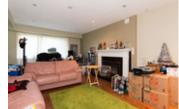

2 gas fireplaces. Gated single car garage + 2 more parking, NEWER: roof, neutral paints in/out, sunken lights, crown mlding, in grnd sprinkler & double wndws