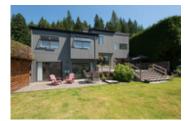

Highlighted with a South facing, private and fenced grass backyard that is ideal for entertaining with its massive cedar deck that connects the home with yard. Main level with vaulted entry and living room, sunken dining room, "U"shaped kitchen with SS appliances and eating area, a powder room and double garage access.