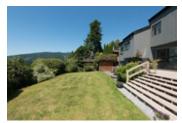

Highlighted with a South facing, private and fenced grass backyard that is ideal for entertaining with its massive cedar deck that connects the home with yard. Main level with vaulted entry and living room, sunken dining room, "U"shaped kitchen with SS appliances and eating area, a powder room and double garage access.

Plenty of storage throughout including crawl space. Other upgrades include a gas fireplace, reno'd bathrooms with heated floors and granite counter tops, stylish California blinds, skylights, neutral paints in/put + a newly sealed driveway and concrete steps.