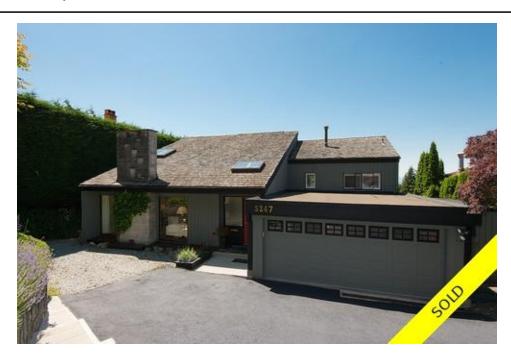

## Description

Magnificent newer updates are seen throughout this 2,243 sq ft, 2 level (or 4 level split ), 4 bedroom, 2.5 bathroom home on a quiet Canyon Heights cul-du-sac and beautifully maintained 9,360 sq ft lot in the Handsworth School Catchment.

Highlighted with a South facing, private and fenced grass backyard that is ideal for entertaining with its massive cedar deck that connects the home with yard. Main level with vaulted entry and living room, sunken dining room, "U"shaped kitchen with SS appliances and eating area, a powder room and double garage access.