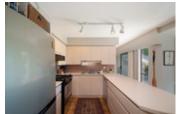

Highlighted with a South facing, private and fenced grass backyard that is ideal for entertaining with its massive cedar deck that connects the home with yard. Main level with vaulted entry and living room, sunken dining room, "U"shaped kitchen with SS appliances and eating area, a powder room and double garage access.