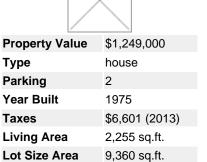

## Description

Magnificent newer updates are seen throughout this 2,243 sq ft, 2 level (or 4 level split ), 4 bedroom, 2.5 bathroom home on a quiet Canyon Heights cul-du-sac and beautifully maintained 9,360 sq ft lot in the Handsworth School Catchment.