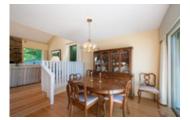

Highlighted with a South facing, private and fenced grass backyard that is ideal for entertaining with its massive cedar deck that connects the home with yard. Main level with vaulted entry and living room, sunken dining room, "U"shaped kitchen with SS appliances and eating area, a powder room and double garage access.