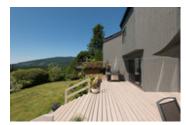

Highlighted with a South facing, private and fenced grass backyard that is ideal for entertaining with its massive cedar deck that connects the home with yard. Main level with vaulted entry and living room, sunken dining room, "U"shaped kitchen with SS appliances and eating area, a powder room and double garage access.