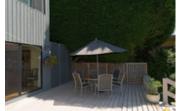

Highlighted with a South facing, private and fenced grass backyard that is ideal for entertaining with its massive cedar deck that connects the home with yard. Main level with vaulted entry and living room, sunken dining room, "U"shaped kitchen with SS appliances and eating area, a powder room and double garage access.