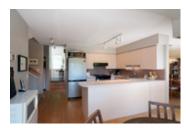

Highlighted with a South facing, private and fenced grass backyard that is ideal for entertaining with its massive cedar deck that connects the home with yard. Main level with vaulted entry and living room, sunken dining room, "U"shaped kitchen with SS appliances and eating area, a powder room and double garage access.