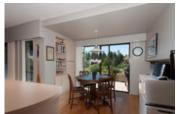

Highlighted with a South facing, private and fenced grass backyard that is ideal for entertaining with its massive cedar deck that connects the home with yard. Main level with vaulted entry and living room, sunken dining room, "U"shaped kitchen with SS appliances and eating area, a powder room and double garage access.