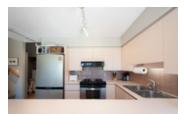

Highlighted with a South facing, private and fenced grass backyard that is ideal for entertaining with its massive cedar deck that connects the home with yard. Main level with vaulted entry and living room, sunken dining room, "U"shaped kitchen with SS appliances and eating area, a powder room and double garage access.