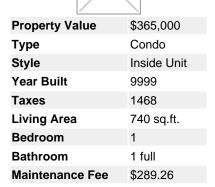

## Description

Betwixt Harbour View Park and Lonsdale Quay, on water's edge is an apartment where you can watch the cruise ships go by while having breakfast in bed. This waterfront 1 bedroom and den is spacious and quiet with nothing to do but move in. Features insuite laundry, gas fireplace, large kitchen, combination living/dining room with flex space and a good sized storage/workshop or den. Large balcony that can be accessed from both the living room and master with semi-ensuite. Walk to everything this Lower Lonsdale metropolis is about to offer. Huge locker and underground secured parking. No rentals and your feline is fine. Building is in excellent condition. Location, Location,