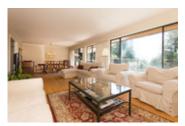

## Description

Plenty of sunshine & a water view presented in this bright & beautifully maintained 2 level, 2,964 Sq ft, 4 bedrooms, 2.5 bathroom Caulfield home tucked quietly & privately back from the road on a 13,940 Sq ft lot. A massive Games room on the main upper level can easily be converted into 2 more bedrooms making a 6 bedroom home possible. Original hardwood throughout both levels. Large kitchen space w/ skylight. Multiple window view from the open concept living & dining rooms, Masterbed & South facing outdoor 30x10 deck. Ground level w/ 3 bedrms, laundry, large Rec room & lots of storage. Double Garage + open parking for RV. \*Double windows, Newer furnace, newer roof. Shopping & Cypress Mtn skiing nearby.