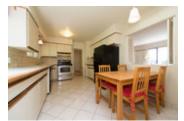

## Description

Plenty of sunshine & a water view presented in this bright & beautifully maintained 2 level, 2,964 Sq ft, 4 bedrooms, 2.5 bathroom Caulfield home tucked quietly & privately back from the road on a 13,940 Sq ft lot. A massive Games room on the main upper level can easily be converted into 2 more bedrooms making a 6 bedroom home possible. Original hardwood throughout both levels. Large kitchen space w/ skylight. Multiple window view from the open concept living & dining rooms, Masterbed & South facing outdoor 30x10 deck. Ground level w/ 3 bedrms, laundry, large Rec room & lots of storage. Double Garage + open parking for RV. \*Double windows, Newer furnace, newer roof. Shopping & Cypress Mtn skiing nearby.