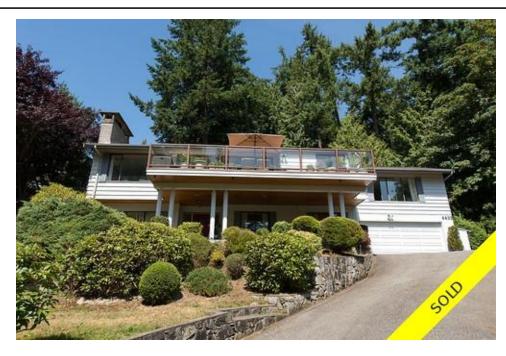

## 4425 Keith Rd, West Vancouver, BC, V7W 2M3, Canada

Image not found or type unknown

## Description

Plenty of sunshine & a water view presented in this bright & beautifully maintained 2 level, 2,964 Sq ft, 4 bedrooms, 2.5 bathroom Caulfield home tucked quietly & privately back from the road on a 13,940 Sq ft lot. A massive Games room on the main upper level can easily be converted into 2 more bedrooms making a 6 bedroom home possible. Original hardwood throughout both levels. Large kitchen space w/ skylight. Multiple window view from the open concept living & dining rooms, Masterbed & South facing outdoor 30x10 deck. Ground level w/ 3 bedrms, laundry, large Rec room & lots of storage. Double Garage + open parking for RV. \*Double windows, Newer furnace, newer roof. Shopping & Cypress Mtn skiing nearby.