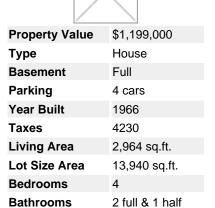

## Description

Plenty of sunshine & a water view presented in this bright & beautifully maintained 2 level, 2,964 Sq ft, 4 bedrooms, 2.5 bathroom Caulfield home tucked quietly & privately back from the road on a 13,940 Sq ft lot. A massive Games room on the main upper level can easily be converted into 2 more bedrooms making a 6 bedroom home possible. Original hardwood throughout both levels. Large kitchen space w/ skylight. Multiple window view from the open concept living & dining rooms, Masterbed & South facing outdoor 30x10 deck. Ground level w/ 3 bedrms, laundry, large Rec room & lots of storage. Double Garage + open parking for RV. \*Double windows, Newer furnace, newer roof. Shopping & Cypress Mtn skiing nearby.