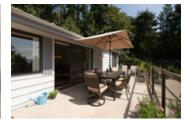

## Description

Plenty of sunshine & a water view presented in this bright & beautifully maintained 2 level, 2,964 Sq ft, 4 bedrooms, 2.5 bathroom Caulfield home tucked quietly & privately back from the road on a 13,940 Sq ft lot. A massive Games room on the main upper level can easily be converted into 2 more bedrooms making a 6 bedroom home possible. Original hardwood throughout both levels. Large kitchen space w/ skylight. Multiple window view from the open concept living & dining rooms, Masterbed & South facing outdoor 30x10 deck. Ground level w/ 3 bedrms, laundry, large Rec room & lots of storage. Double Garage + open parking for RV. \*Double windows, Newer furnace, newer roof. Shopping & Cypress Mtn skiing nearby.