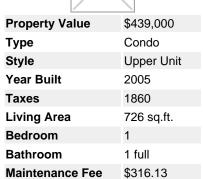

## Description

One Park Lane at it's best. Incredible building with a great reputation and history. Access to all that Lower Lonsdale has to offer. This LARGE one bedroom has Southwest Ocean Views The partition for the den was never installed therefore the master bedroom is huge. Massive Bay Windows outline the living space and allow for house size furniture and plenty of options. You will not be crammed into this home. The 05 plan is amongst the best in the area for space. Utility room is out of the way with laundry etc.. Short walk to Seabus and all of Lower Lonsdale's amenities. Enjoy and great in-house Gym, Movie theatre and lounge as well as the excellent concierge service this building is known for. Easy to show!