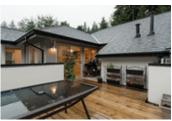

## Description

Brilliant open concept in this bright, ALL ON ONE LEVEL, TOP LEVEL, 1,595 sq ft, 2 bedroom (could easily be 3 with the large den), 2 full bathroom, Southern exposed Grouse Woods townhome with an attached double garage that pulls right up to the door. New hardwood stretches in the hallway, dining and living room areas with a gas fireplace. Kitchen opens wide to the family room and entertainment size sundrenched outdoor patio. Bedrooms on opposite of the home provide privacy within. Master bedroom with large ensuite with bathtub and separate easy step shower stall. Laundry room with storage. Rentals allowed, pet friendly complex, +19 year age restriction....This home feels more like the top level of a house!