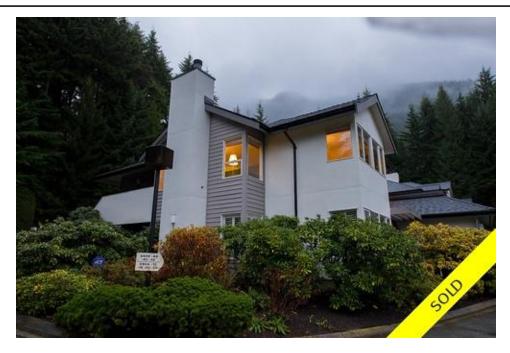

## 5960 Nancy Greene Way, North Vancouver, BC, V7R 4W1, Canada

| Image not found or type unknown |              |
|---------------------------------|--------------|
| Property Value                  | \$699,000    |
| Туре                            | Townhouse    |
| Parking                         | 2 cars       |
| Year Built                      | 1986         |
| Taxes                           | 3,821        |
| Living Area                     | 1,595 sq.ft. |
| Bedrooms                        | 2            |
| Bathrooms                       | 2 full       |
| Maintenance Fee                 | 491.66       |

## Description

Brilliant open concept in this bright, ALL ON ONE LEVEL, TOP LEVEL, 1,595 sq ft, 2 bedroom (could easily be 3 with the large den), 2 full bathroom, Southern exposed Grouse Woods townhome with an attached double garage that pulls right up to the door. New hardwood stretches in the hallway, dining and living room areas with a gas fireplace. Kitchen opens wide to the family room and entertainment size sundrenched outdoor patio. Bedrooms on opposite of the home provide privacy within. Master bedroom with large ensuite with bathtub and separate easy step shower stall. Laundry room with storage. Rentals allowed, pet friendly complex, +19 year age restriction....This home feels more like the top level of a house!