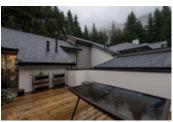

## Description

Brilliant open concept in this bright, ALL ON ONE LEVEL, TOP LEVEL, 1,595 sq ft, 2 bedroom (could easily be 3 with the large den), 2 full bathroom, Southern exposed Grouse Woods townhome with an attached double garage that pulls right up to the door. New hardwood stretches in the hallway, dining and living room areas with a gas fireplace. Kitchen opens wide to the family room and entertainment size sundrenched outdoor patio. Bedrooms on opposite of the home provide privacy within. Master bedroom with large ensuite with bathtub and separate easy step shower stall. Laundry room with storage. Rentals allowed, pet friendly complex, +19 year age restriction....This home feels more like the top level of a house!