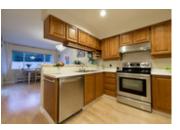

## Description

Brilliant open concept in this bright, ALL ON ONE LEVEL, TOP LEVEL, 1,595 sq ft, 2 bedroom (could easily be 3 with the large den), 2 full bathroom, Southern exposed Grouse Woods townhome with an attached double garage that pulls right up to the door. New hardwood stretches in the hallway, dining and living room areas with a gas fireplace. Kitchen opens wide to the family room and entertainment size sundrenched outdoor patio. Bedrooms on opposite of the home provide privacy within. Master bedroom with large ensuite with bathtub and separate easy step shower stall. Laundry room with storage. Rentals allowed, pet friendly complex, +19 year age restriction....This home feels more like the top level of a house!