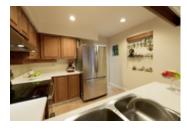

## Description

Brilliant open concept in this bright, ALL ON ONE LEVEL, TOP LEVEL, 1,595 sq ft, 2 bedroom (could easily be 3 with the large den), 2 full bathroom, Southern exposed Grouse Woods townhome with an attached double garage that pulls right up to the door. New hardwood stretches in the hallway, dining and living room areas with a gas fireplace. Kitchen opens wide to the family room and entertainment size sundrenched outdoor patio. Bedrooms on opposite of the home provide privacy within. Master bedroom with large ensuite with bathtub and separate easy step shower stall. Laundry room with storage. Rentals allowed, pet friendly complex, +19 year age restriction....This home feels more like the top level of a house!