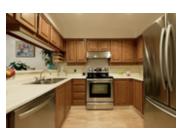

## Description

Brilliant open concept in this bright, ALL ON ONE LEVEL, TOP LEVEL, 1,595 sq ft, 2 bedroom (could easily be 3 with the large den), 2 full bathroom, Southern exposed Grouse Woods townhome with an attached double garage that pulls right up to the door. New hardwood stretches in the hallway, dining and living room areas with a gas fireplace. Kitchen opens wide to the family room and entertainment size sundrenched outdoor patio. Bedrooms on opposite of the home provide privacy within. Master bedroom with large ensuite with bathtub and separate easy step shower stall. Laundry room with storage. Rentals allowed, pet friendly complex, +19 year age restriction....This home feels more like the top level of a house!