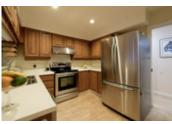

## Description

Brilliant open concept in this bright, ALL ON ONE LEVEL, TOP LEVEL, 1,595 sq ft, 2 bedroom (could easily be 3 with the large den), 2 full bathroom, Southern exposed Grouse Woods townhome with an attached double garage that pulls right up to the door. New hardwood stretches in the hallway, dining and living room areas with a gas fireplace. Kitchen opens wide to the family room and entertainment size sundrenched outdoor patio. Bedrooms on opposite of the home provide privacy within. Master bedroom with large ensuite with bathtub and separate easy step shower stall. Laundry room with storage. Rentals allowed, pet friendly complex, +19 year age restriction....This home feels more like the top level of a house!