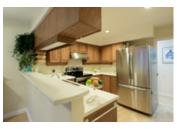

## Description

Brilliant open concept in this bright, ALL ON ONE LEVEL, TOP LEVEL, 1,595 sq ft, 2 bedroom (could easily be 3 with the large den), 2 full bathroom, Southern exposed Grouse Woods townhome with an attached double garage that pulls right up to the door. New hardwood stretches in the hallway, dining and living room areas with a gas fireplace. Kitchen opens wide to the family room and entertainment size sundrenched outdoor patio. Bedrooms on opposite of the home provide privacy within. Master bedroom with large ensuite with bathtub and separate easy step shower stall. Laundry room with storage. Rentals allowed, pet friendly complex, +19 year age restriction....This home feels more like the top level of a house!