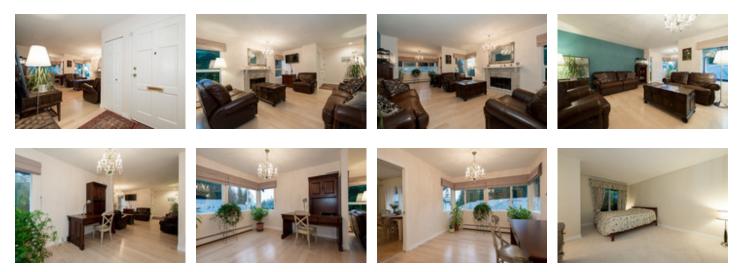

## Description

Brilliant open concept in this bright, ALL ON ONE LEVEL, TOP LEVEL, 1,595 sq ft, 2 bedroom (could easily be 3 with the large den), 2 full bathroom, Southern exposed Grouse Woods townhome with an attached double garage that pulls right up to the door. New hardwood stretches in the hallway, dining and living room areas with a gas fireplace. Kitchen opens wide to the family room and entertainment size sundrenched outdoor patio. Bedrooms on opposite of the home provide privacy within. Master bedroom with large ensuite with bathtub and separate easy step shower stall. Laundry room with storage. Rentals allowed, pet friendly complex, +19 year age restriction....This home feels more like the top level of a house!