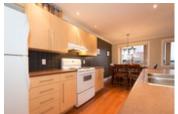

## Description

Bright and openly renovated 1,068 sq ft, 2 bedroom, 1.5 bathroom, Southern exposed, corner apartment unit with 2 walls of windows at The Canterbury House in Central Lonsdale. Modern and high end open concept kitchen with custom countertops, drawers and cabinetry all connect to the larger entertainment sized living & dining areas with newer flooring, sunken lights, designer paints, floor/baseboards, corner fireplace and outdoor South facing balcony perfect for BBQs. 2 large bedrooms with newer carpets and track lighting. Master bedroom with 2 piece ensuite. Updated common bathroom in hallway along with a spacious coat closet, Storage pantry and insuite laundry within the home. 1 underground parking spot, 1 storage locker. Walk to local shopping, rec ceters and local transit