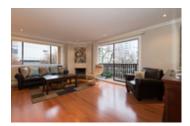

## Description

Bright and openly renovated 1,068 sq ft, 2 bedroom, 1.5 bathroom, Southern exposed, corner apartment unit with 2 walls of windows at The Canterbury House in Central Lonsdale. Modern and high end open concept kitchen with custom countertops, drawers and cabinetry all connect to the larger entertainment sized living & dining areas with newer flooring, sunken lights, designer paints, floor/baseboards, corner fireplace and outdoor South facing balcony perfect for BBQs. 2 large bedrooms with newer carpets and track lighting. Master bedroom with 2 piece ensuite. Updated common bathroom in hallway along with a spacious coat closet, Storage pantry and insuite laundry within the home. 1 underground parking spot, 1 storage locker. Walk to local shopping, rec ceters and local transit