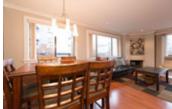

## Description

Bright and openly renovated 1,068 sq ft, 2 bedroom, 1.5 bathroom, Southern exposed, corner apartment unit with 2 walls of windows at The Canterbury House in Central Lonsdale. Modern and high end open concept kitchen with custom countertops, drawers and cabinetry all connect to the larger entertainment sized living & dining areas with newer flooring, sunken lights, designer paints, floor/baseboards, corner fireplace and outdoor South facing balcony perfect for BBQs. 2 large bedrooms with newer carpets and track lighting. Master bedroom with 2 piece ensuite. Updated common bathroom in hallway along with a spacious coat closet, Storage pantry and insuite laundry within the home. 1 underground parking spot, 1 storage locker. Walk to local shopping, rec ceters and local transit