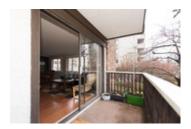

## Description

Bright and openly renovated 1,068 sq ft, 2 bedroom, 1.5 bathroom, Southern exposed, corner apartment unit with 2 walls of windows at The Canterbury House in Central Lonsdale. Modern and high end open concept kitchen with custom countertops, drawers and cabinetry all connect to the larger entertainment sized living & dining areas with newer flooring, sunken lights, designer paints, floor/baseboards, corner fireplace and outdoor South facing balcony perfect for BBQs. 2 large bedrooms with newer carpets and track lighting. Master bedroom with 2 piece ensuite. Updated common bathroom in hallway along with a spacious coat closet, Storage pantry and insuite laundry within the home. 1 underground parking spot, 1 storage locker. Walk to local shopping, rec ceters and local transit