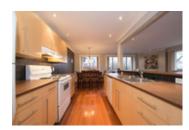

## Description

Bright and openly renovated 1,068 sq ft, 2 bedroom, 1.5 bathroom, Southern exposed, corner apartment unit with 2 walls of windows at The Canterbury House in Central Lonsdale. Modern and high end open concept kitchen with custom countertops, drawers and cabinetry all connect to the larger entertainment sized living & dining areas with newer flooring, sunken lights, designer paints, floor/baseboards, corner fireplace and outdoor South facing balcony perfect for BBQs. 2 large bedrooms with newer carpets and track lighting. Master bedroom with 2 piece ensuite. Updated common bathroom in hallway along with a spacious coat closet, Storage pantry and insuite laundry within the home. 1 underground parking spot, 1 storage locker. Walk to local shopping, rec ceters and local transit