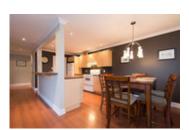

## Description

Bright and openly renovated 1,068 sq ft, 2 bedroom, 1.5 bathroom, Southern exposed, corner apartment unit with 2 walls of windows at The Canterbury House in Central Lonsdale. Modern and high end open concept kitchen with custom countertops, drawers and cabinetry all connect to the larger entertainment sized living & dining areas with newer flooring, sunken lights, designer paints, floor/baseboards, corner fireplace and outdoor South facing balcony perfect for BBQs. 2 large bedrooms with newer carpets and track lighting. Master bedroom with 2 piece ensuite. Updated common bathroom in hallway along with a spacious coat closet, Storage pantry and insuite laundry within the home. 1 underground parking spot, 1 storage locker. Walk to local shopping, rec ceters and local transit