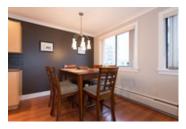

## Description

Bright and openly renovated 1,068 sq ft, 2 bedroom, 1.5 bathroom, Southern exposed, corner apartment unit with 2 walls of windows at The Canterbury House in Central Lonsdale. Modern and high end open concept kitchen with custom countertops, drawers and cabinetry all connect to the larger entertainment sized living & dining areas with newer flooring, sunken lights, designer paints, floor/baseboards, corner fireplace and outdoor South facing balcony perfect for BBQs. 2 large bedrooms with newer carpets and track lighting. Master bedroom with 2 piece ensuite. Updated common bathroom in hallway along with a spacious coat closet, Storage pantry and insuite laundry within the home. 1 underground parking spot, 1 storage locker. Walk to local shopping, rec ceters and local transit