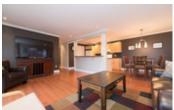

## Description

Bright and openly renovated 1,068 sq ft, 2 bedroom, 1.5 bathroom, Southern exposed, corner apartment unit with 2 walls of windows at The Canterbury House in Central Lonsdale. Modern and high end open concept kitchen with custom countertops, drawers and cabinetry all connect to the larger entertainment sized living & dining areas with newer flooring, sunken lights, designer paints, floor/baseboards, corner fireplace and outdoor South facing balcony perfect for BBQs. 2 large bedrooms with newer carpets and track lighting. Master bedroom with 2 piece ensuite. Updated common bathroom in hallway along with a spacious coat closet, Storage pantry and insuite laundry within the home. 1 underground parking spot, 1 storage locker. Walk to local shopping, rec ceters and local transit