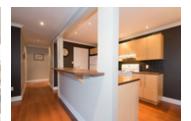

## Description

Bright and openly renovated 1,068 sq ft, 2 bedroom, 1.5 bathroom, Southern exposed, corner apartment unit with 2 walls of windows at The Canterbury House in Central Lonsdale. Modern and high end open concept kitchen with custom countertops, drawers and cabinetry all connect to the larger entertainment sized living & dining areas with newer flooring, sunken lights, designer paints, floor/baseboards, corner fireplace and outdoor South facing balcony perfect for BBQs. 2 large bedrooms with newer carpets and track lighting. Master bedroom with 2 piece ensuite. Updated common bathroom in hallway along with a spacious coat closet, Storage pantry and insuite laundry within the home. 1 underground parking spot, 1 storage locker. Walk to local shopping, rec ceters and local transit