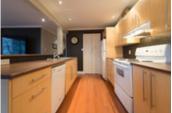

## Description

Bright and openly renovated 1,068 sq ft, 2 bedroom, 1.5 bathroom, Southern exposed, corner apartment unit with 2 walls of windows at The Canterbury House in Central Lonsdale. Modern and high end open concept kitchen with custom countertops, drawers and cabinetry all connect to the larger entertainment sized living & dining areas with newer flooring, sunken lights, designer paints, floor/baseboards, corner fireplace and outdoor South facing balcony perfect for BBQs. 2 large bedrooms with newer carpets and track lighting. Master bedroom with 2 piece ensuite. Updated common bathroom in hallway along with a spacious coat closet, Storage pantry and insuite laundry within the home. 1 underground parking spot, 1 storage locker. Walk to local shopping, rec ceters and local transit