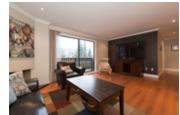

## Description

Bright and openly renovated 1,068 sq ft, 2 bedroom, 1.5 bathroom, Southern exposed, corner apartment unit with 2 walls of windows at The Canterbury House in Central Lonsdale. Modern and high end open concept kitchen with custom countertops, drawers and cabinetry all connect to the larger entertainment sized living & dining areas with newer flooring, sunken lights, designer paints, floor/baseboards, corner fireplace and outdoor South facing balcony perfect for BBQs. 2 large bedrooms with newer carpets and track lighting. Master bedroom with 2 piece ensuite. Updated common bathroom in hallway along with a spacious coat closet, Storage pantry and insuite laundry within the home. 1 underground parking spot, 1 storage locker. Walk to local shopping, rec ceters and local transit