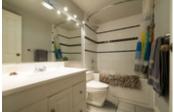

## Description

Bright and openly renovated 1,068 sq ft, 2 bedroom, 1.5 bathroom, Southern exposed, corner apartment unit with 2 walls of windows at The Canterbury House in Central Lonsdale. Modern and high end open concept kitchen with custom countertops, drawers and cabinetry all connect to the larger entertainment sized living & dining areas with newer flooring, sunken lights, designer paints, floor/baseboards, corner fireplace and outdoor South facing balcony perfect for BBQs. 2 large bedrooms with newer carpets and track lighting. Master bedroom with 2 piece ensuite. Updated common bathroom in hallway along with a spacious coat closet, Storage pantry and insuite laundry within the home. 1 underground parking spot, 1 storage locker. Walk to local shopping, rec ceters and local transit