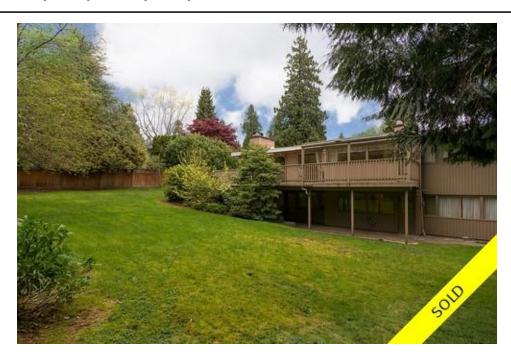

## Description

Incredible building potential! - or live in or rent it out and keep it as a holding property that feels more like an estate. This gem of a lot in the British properties is flat and 14, 175 Sq Ft (105x135) The house itself is very livable boasting 2 floors, 2,100 sq ft, 4 bedrooms, 2 full bathrooms, beautiful original hardwood, post and beam ceilings, and lots of windows that open bright to the massive SW exposed grass backyeard. This property has the ultimate combination of having quick access to local shopping, the #1 Highaway yet still remaining in a location that provides a peaceful lifestyle away from all the hustle and bustle...paradice awaits!