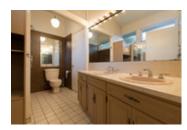

## 1575 Taylor Way, 1575 Taylor Way, BC, V7S 1N5, Canada

| Property Value | \$1,449,000   |
|----------------|---------------|
| Туре           | House         |
| Basement       | Full          |
| Parking        | 3 cars        |
| Year Built     | 1958          |
| Taxes          | \$3614.76     |
| Living Area    | 2,100 sq.ft.  |
| Lot Frontage   | 105 ft        |
| Lot Depth      | 135 ft        |
| Lot Size Area  | 14,175 sq.ft. |
| Bedrooms       | 4             |
| Bathrooms      | 2 full        |

## Description

Incredible building potential! - or live in or rent it out and keep it as a holding property that feels more like an estate. This gem of a lot in the British properties is flat and 14, 175 Sq Ft (105x135) The house itself is very livable boasting 2 floors, 2,100 sq ft, 4 bedrooms, 2 full bathrooms, beautiful original hardwood, post and beam ceilings, and lots of windows that open bright to the massive SW exposed grass backyeard. This property has the ultimate combination of having quick access to local shopping, the #1 Highaway yet still remaining in a location that provides a peaceful lifestyle away from all the hustle and bustle...paradice awaits!