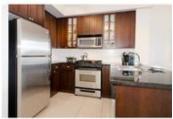

## Description

SUB-PENTHHOUSE! - ATTENTION INVESTORS or people looking for a world class view to enjoy every day - Breathtaking SW city and water views from this stunning, updated 726 sqft, 1 bedroom +den home in the 'One Park Lane' building with floor to ceiling bay windows in the heart of Lower Lonsdale. Modern open concept "U" shape kitchen with SS appliances (including gas range) and dark wood cabinets. Beautiful newer dark hardwood added throughout! 9 foot ceilings really provide a sense of height and space. Gas Fireplace. Gym, theatre and party room within the building + a very helpful concierge at the front door. 1 underdround parking spot, 1 large storage locker, vistor parking....walk to local shopping, rec centers, The Quay, restaurants and to the seabus as this block in Lower Lonsdale is in a prime and central location to all the activity