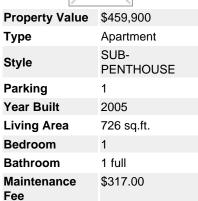

## Description

SUB-PENTHHOUSE! - ATTENTION INVESTORS or people looking for a world class view to enjoy every day - Breathtaking SW city and water views from this stunning, updated 726 sqft, 1 bedroom +den home in the 'One Park Lane' building with floor to ceiling bay windows in the heart of Lower Lonsdale. Modern open concept "U" shape kitchen with SS appliances (including gas range) and dark wood cabinets. Beautiful newer dark hardwood added throughout! 9 foot ceilings really provide a sense of height and space. Gas Fireplace. Gym, theatre and party room within the building + a very helpful concierge at the front door. 1 underdround parking spot, 1 large storage locker, vistor parking....walk to local shopping, rec centers, The Quay, restaurants and to the seabus as this block in Lower Lonsdale is in a prime and central location to all the activity