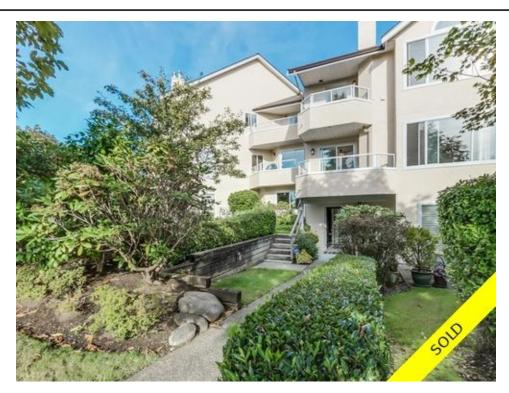

## 4 261 W.16th Street, North Vancouver, BC, V7M 1T7, Canada

## Description

mountain and city views with a peaceful outlook in this bright, spacious & open concept +2,600 sq ft, 3 l3vel, 3 bedroom (all on top level), 2.5 bathroom town home in a quiet Central lonsdale location. Master with amazing full ensuite, gas fireplace and private balcony. Main level with newer kitchen that opens wide to the family room. Large living and dining areas with southwest balcony and 2nd gas fireplace. Power room and attached garage on main as well. Lower floor has an entertainment sizsed rec room perfect for the home theatre and a Southwest concrete patio and grass yard. lots of storage including a workshop rooom. \* Modern paints, skylight, baseboards, sunken lights, newer carpets. 2 parking including an attached garage. 3 entrys to the home!