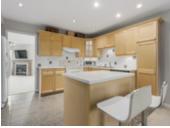

## Description

mountain and city views with a peaceful outlook in this bright, spacious & open concept +2,600 sq ft, 3 l3vel, 3 bedroom (all on top level), 2.5 bathroom town home in a quiet Central lonsdale location. Master with amazing full ensuite, gas fireplace and private balcony. Main level with newer kitchen that opens wide to the family room. Large living and dining areas with southwest balcony and 2nd gas fireplace. Power room and attached garage on main as well. Lower floor has an entertainment sizsed rec room perfect for the home theatre and a Southwest concrete patio and grass yard. lots of storage including a workshop rooom. \* Modern paints, skylight, baseboards, sunken lights, newer carpets. 2 parking including an attached garage. 3 entrys to the home!