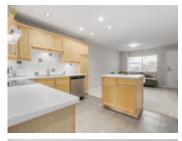

## Description

mountain and city views with a peaceful outlook in this bright, spacious & open concept +2,600 sq ft, 3 l3vel, 3 bedroom (all on top level), 2.5 bathroom town home in a quiet Central lonsdale location. Master with amazing full ensuite, gas fireplace and private balcony. Main level with newer kitchen that opens wide to the family room. Large living and dining areas with southwest balcony and 2nd gas fireplace. Power room and attached garage on main as well. Lower floor has an entertainment sizsed rec room perfect for the home theatre and a Southwest concrete patio and grass yard. lots of storage including a workshop rooom. \* Modern paints, skylight, baseboards, sunken lights, newer carpets. 2 parking including an attached garage. 3 entrys to the home!