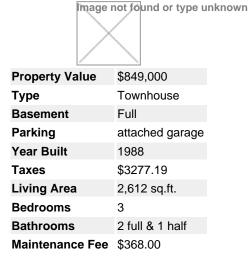

## Description

mountain and city views with a peaceful outlook in this bright, spacious & open concept +2,600 sq ft, 3 l3vel, 3 bedroom (all on top level), 2.5 bathroom town home in a quiet Central lonsdale location. Master with amazing full ensuite, gas fireplace and private balcony. Main level with newer kitchen that opens wide to the family room. Large living and dining areas with southwest balcony and 2nd gas fireplace. Power room and attached garage on main as well. Lower floor has an entertainment sizsed rec room perfect for the home theatre and a Southwest concrete patio and grass yard. lots of storage including a workshop rooom. \* Modern paints, skylight, baseboards, sunken lights, newer carpets. 2 parking including an attached garage. 3 entrys to the home!