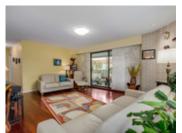

## Description

TOP FLOOR/CORNER UNIT HOME with a Mountain view!-only begins to describe this updated 1,067 sq ft, 2 bedroom, 1.5 bathroom penthouseat The Canterbury House. 2 walls of bright double windows, beautiful Brazilian cherry hardwood throughout, SS appliances,large pantry room w/insuite washer & dryer, covered balcony, master bedroom ensuite, modern lights & a corner living roomfireplace. This home has the space to entertain! - 1 underground parking spot. 1 storage locker. Building has a bike room,sauna room, newer boiler, newer piping & is pet friendly (1). Rentals not allowed. Amazing Central Lonsdale location; walkto shopping, restaurants, transit & cafes!