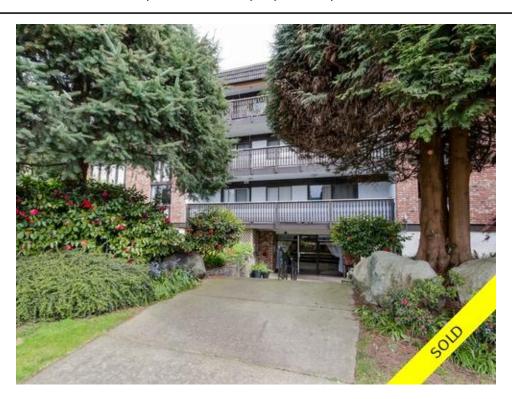

## 302 1610 Chesterfield Ave, North Vancouver, BC, V7M 2N7, Canada

| <b>Property Value</b> | \$429,000                  |
|-----------------------|----------------------------|
| Туре                  | Apartment                  |
| Parking               | 1 Underground parking spot |
| Year Built            | 1972                       |
| Living Area           | 1,067 sq.ft.               |
| Bedrooms              | 2                          |
| Bathrooms             | 1 full & 1 half            |
| Maintenance<br>Fee    | 408.65                     |

## Description

TOP FLOOR/CORNER UNIT HOME with a Mountain view!-only begins to describe this updated 1,067 sq ft, 2 bedroom, 1.5 bathroom penthouseat The Canterbury House. 2 walls of bright double windows, beautiful Brazilian cherry hardwood throughout, SS appliances,large pantry room w/insuite washer & dryer, covered balcony, master bedroom ensuite, modern lights & a corner living roomfireplace. This home has the space to entertain! - 1 underground parking spot. 1 storage locker. Building has a bike room,sauna room, newer boiler, newer piping & is pet friendly (1). Rentals not allowed. Amazing Central Lonsdale location; walkto shopping, restaurants, transit & cafes!