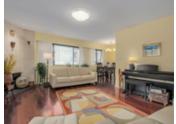

## Description

TOP FLOOR/CORNER UNIT HOME with a Mountain view!-only begins to describe this updated 1,067 sq ft, 2 bedroom, 1.5 bathroom penthouseat The Canterbury House. 2 walls of bright double windows, beautiful Brazilian cherry hardwood throughout, SS appliances,large pantry room w/insuite washer & dryer, covered balcony, master bedroom ensuite, modern lights & a corner living roomfireplace. This home has the space to entertain! - 1 underground parking spot. 1 storage locker. Building has a bike room,sauna room, newer boiler, newer piping & is pet friendly (1). Rentals not allowed. Amazing Central Lonsdale location; walkto shopping, restaurants, transit & cafes!