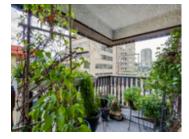

## Description

TOP FLOOR/CORNER UNIT HOME with a Mountain view!-only begins to describe this updated 1,067 sq ft, 2 bedroom, 1.5 bathroom penthouseat The Canterbury House. 2 walls of bright double windows, beautiful Brazilian cherry hardwood throughout, SS appliances,large pantry room w/insuite washer & dryer, covered balcony, master bedroom ensuite, modern lights & a corner living roomfireplace. This home has the space to entertain! - 1 underground parking spot. 1 storage locker. Building has a bike room,sauna room, newer boiler, newer piping & is pet friendly (1). Rentals not allowed. Amazing Central Lonsdale location; walkto shopping, restaurants, transit & cafes!