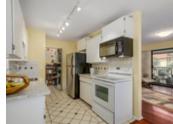

## Description

TOP FLOOR/CORNER UNIT HOME with a Mountain view!-only begins to describe this updated 1,067 sq ft, 2 bedroom, 1.5 bathroom penthouseat The Canterbury House. 2 walls of bright double windows, beautiful Brazilian cherry hardwood throughout, SS appliances,large pantry room w/insuite washer & dryer, covered balcony, master bedroom ensuite, modern lights & a corner living roomfireplace. This home has the space to entertain! - 1 underground parking spot. 1 storage locker. Building has a bike room,sauna room, newer boiler, newer piping & is pet friendly (1). Rentals not allowed. Amazing Central Lonsdale location; walkto shopping, restaurants, transit & cafes!