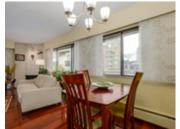

## Description

TOP FLOOR/CORNER UNIT HOME with a Mountain view!-only begins to describe this updated 1,067 sq ft, 2 bedroom, 1.5 bathroom penthouseat The Canterbury House. 2 walls of bright double windows, beautiful Brazilian cherry hardwood throughout, SS appliances,large pantry room w/insuite washer & dryer, covered balcony, master bedroom ensuite, modern lights & a corner living roomfireplace. This home has the space to entertain! - 1 underground parking spot. 1 storage locker. Building has a bike room,sauna room, newer boiler, newer piping & is pet friendly (1). Rentals not allowed. Amazing Central Lonsdale location; walkto shopping, restaurants, transit & cafes!