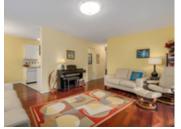

## Description

TOP FLOOR/CORNER UNIT HOME with a Mountain view!-only begins to describe this updated 1,067 sq ft, 2 bedroom, 1.5 bathroom penthouseat The Canterbury House. 2 walls of bright double windows, beautiful Brazilian cherry hardwood throughout, SS appliances,large pantry room w/insuite washer & dryer, covered balcony, master bedroom ensuite, modern lights & a corner living roomfireplace. This home has the space to entertain! - 1 underground parking spot. 1 storage locker. Building has a bike room,sauna room, newer boiler, newer piping & is pet friendly (1). Rentals not allowed. Amazing Central Lonsdale location; walkto shopping, restaurants, transit & cafes!