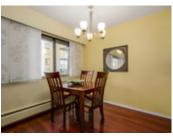

## Description

TOP FLOOR/CORNER UNIT HOME with a Mountain view!-only begins to describe this updated 1,067 sq ft, 2 bedroom, 1.5 bathroom penthouseat The Canterbury House. 2 walls of bright double windows, beautiful Brazilian cherry hardwood throughout, SS appliances,large pantry room w/insuite washer & dryer, covered balcony, master bedroom ensuite, modern lights & a corner living roomfireplace. This home has the space to entertain! - 1 underground parking spot. 1 storage locker. Building has a bike room,sauna room, newer boiler, newer piping & is pet friendly (1). Rentals not allowed. Amazing Central Lonsdale location; walkto shopping, restaurants, transit & cafes!