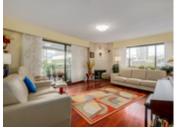

## Description

TOP FLOOR/CORNER UNIT HOME with a Mountain view!-only begins to describe this updated 1,067 sq ft, 2 bedroom, 1.5 bathroom penthouseat The Canterbury House. 2 walls of bright double windows, beautiful Brazilian cherry hardwood throughout, SS appliances,large pantry room w/insuite washer & dryer, covered balcony, master bedroom ensuite, modern lights & a corner living roomfireplace. This home has the space to entertain! - 1 underground parking spot. 1 storage locker. Building has a bike room,sauna room, newer boiler, newer piping & is pet friendly (1). Rentals not allowed. Amazing Central Lonsdale location; walkto shopping, restaurants, transit & cafes!