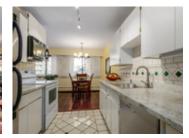

## Description

TOP FLOOR/CORNER UNIT HOME with a Mountain view!-only begins to describe this updated 1,067 sq ft, 2 bedroom, 1.5 bathroom penthouseat The Canterbury House. 2 walls of bright double windows, beautiful Brazilian cherry hardwood throughout, SS appliances,large pantry room w/insuite washer & dryer, covered balcony, master bedroom ensuite, modern lights & a corner living roomfireplace. This home has the space to entertain! - 1 underground parking spot. 1 storage locker. Building has a bike room,sauna room, newer boiler, newer piping & is pet friendly (1). Rentals not allowed. Amazing Central Lonsdale location; walkto shopping, restaurants, transit & cafes!