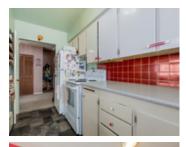

## Description

WOW! - 2 BEDROOM, 965 sq ft, corner unit home with lots of natural light! - Bedrooms are large and on opposite sides of the home for maximum privacy. Double windows, newer fuse box and newer appliances recently added. Original hardwood protected by carpet. Shared laundry facility in building and a private large storage locker on main floor. Building has a Commercial hot water boiler & partial repiping done. Monthly strata fee includes heat & hot water.Walk to everything you need! - Coffee shops, doctors office, grocery stores, restaurants, gym, transit & quick access to street & Number 1 highway. Enjoy the urban lifestyle in the heart of Central Lonsdale