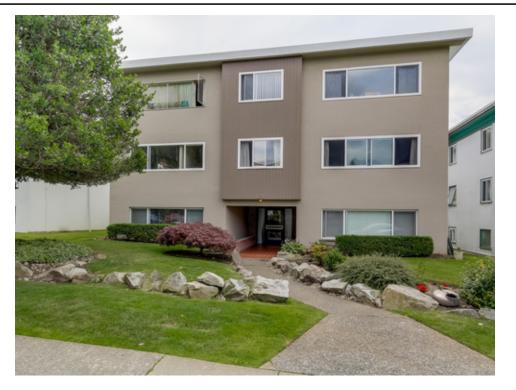

## 5 121 East 18th, North Vancouver, BC, V7L 2X3, Canada

| Image not found or type unknown |                             |  |
|---------------------------------|-----------------------------|--|
| Property Value                  | \$349,000                   |  |
| Туре                            | Apartment                   |  |
| Parking                         | Open in back of<br>building |  |
| Year Built                      | 1955                        |  |
| Living Area                     | 965 sq.ft.                  |  |
| Bedrooms                        | 2                           |  |
| Bathroom                        | 1 full                      |  |
| Maintenance Fee                 | 376.48                      |  |

## Description

WOW! - 2 BEDROOM, 965 sq ft, corner unit home with lots of natural light! - Bedrooms are large and on opposite sides of the home for maximum privacy. Double windows, newer fuse box and newer appliances recently added. Original hardwood protected by carpet. Shared laundry facility in building and a private large storage locker on main floor. Building has a Commercial hot water boiler & partial repiping done. Monthly strata fee includes heat & hot water.Walk to everything you need! - Coffee shops, doctors office, grocery stores, restaurants, gym, transit & quick access to street & Number 1 highway. Enjoy the urban lifestyle in the heart of Central Lonsdale