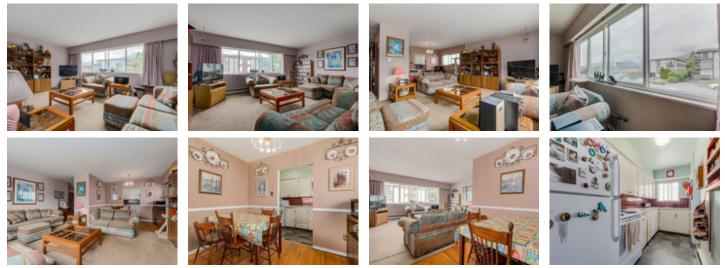

## Description

WOW! - 2 BEDROOM, 965 sq ft, corner unit home with lots of natural light! - Bedrooms are large and on opposite sides of the home for maximum privacy. Double windows, newer fuse box and newer appliances recently added. Original hardwood protected by carpet. Shared laundry facility in building and a private large storage locker on main floor. Building has a Commercial hot water boiler & partial repiping done. Monthly strata fee includes heat & hot water.Walk to everything you need! - Coffee shops, doctors office, grocery stores, restaurants, gym, transit & quick access to street & Number 1 highway. Enjoy the urban lifestyle in the heart of Central Lonsdale