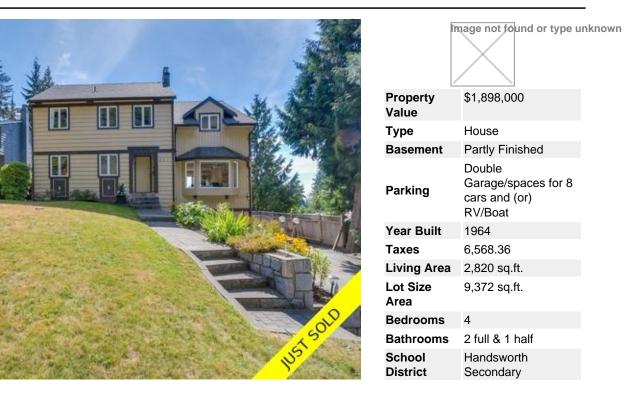

## Description

Southern city water views combined with a stunning North Shore mountain outlook are all part this incredibly versatile, bright, spacious and updated 3 level, 2,820 grand total sqft, 4 bedroom, 2.5 bathroom family home located on a private, fenced and Southern exposed 9,372 sq ft lot in the middle of a very quiet street in the heart of Canyon Heights & Handsworth Catchment. Modern renovations have created a wide open concept kitchen that connects to the family room with a gas fireplace. A Large sunken living room and dining room with pristine hardwood opens via multiple sliding doors to the massive outdoor entertaining patio perfect for guests and summer BBQs. Upstairs boasts 4 large bedrooms and 2 full bathrooms. The Master bedroom has its own full ensuite and own balcony. The Lower level features a Rec room, perfect for a home theatre or 5th bedroom, has access to the attached double garage and a wide crawl space storage area. Outside, the backyard speaks for itself! Kids will enjoy hours of fun out in the sun while the family green thumb will have endless of options for blooming gardens both in the front and back. A handy storgae shed completes the yard space. Other highlights include a newer roof, furnace, air conditioning, hot water tank, double windows, electrical and a state of the art iPhone security system. Enjoy all the central benefits this ideal location presents including the modern conveniences of Edgemont Village shopping nearby and also the close proximity to world famous outdoor attractions such as The Capilano Suspension Bridge, The Cleveland Dam and the Grouse Mountain Gondola...all in your neighborhood!