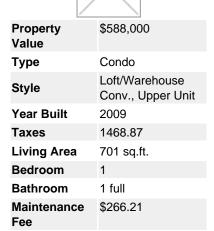

## Description

Urban living at its best @ the JACOBSEN. This slick, loft-style, 1 bdrm+flex pad checks all the boxes for those looking for a stylish condo in the city. Laid out to take advantage of every inch, this 701sf home provides loads of space & function. With sweeping views of the City & N Shore Mountains, this home offers rich polished aggregate concrete floors and modern finishings & design details that will stand the test of time. A place for everything here...office nook, in-suite storage/flex, outdoor balcony, parking & storage locker! Pets & Rentals allowed too. Situated less than a block from Main St & steps to Olympic Village & False Creek; you will not regret the lifestyle this home and building offers! OPEN SAT/SUN Jan 21/22, 2-4pm.