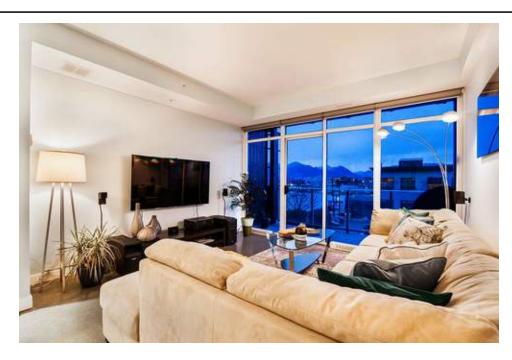

## Description

Urban living at its best @ the JACOBSEN. This slick, loft-style, 1 bdrm+flex pad checks all the boxes for those looking for a stylish condo in the city. Laid out to take advantage of every inch, this 701sf home provides loads of space & function. With sweeping views of the City & N Shore Mountains, this home offers rich polished aggregate concrete floors and modern finishings & design details that will stand the test of time. A place for everything here...office nook, in-suite storage/flex, outdoor balcony, parking & storage locker! Pets & Rentals allowed too. Situated less than a block from Main St & steps to Olympic Village & False Creek; you will not regret the lifestyle this home and building offers! OPEN SAT/SUN Jan 21/22, 2-4pm.