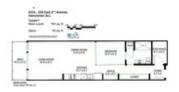

## Description

Urban living at its best @ the JACOBSEN. This slick, loft-style, 1 bdrm+flex pad checks all the boxes for those looking for a stylish condo in the city. Laid out to take advantage of every inch, this 701sf home provides loads of space & function. With sweeping views of the City & N Shore Mountains, this home offers rich polished aggregate concrete floors and modern finishings & design details that will stand the test of time. A place for everything here...office nook, in-suite storage/flex, outdoor balcony, parking & storage locker! Pets & Rentals allowed too. Situated less than a block from Main St & steps to Olympic Village & False Creek; you will not regret the lifestyle this home and building offers! OPEN SAT/SUN Jan 21/22, 2-4pm.