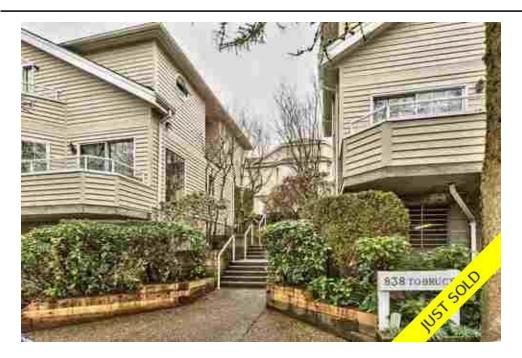

## 20 838 TOBRUCK AVENUE, North Vancouver, BC, V7P 1V9, Ca

## Description

Gorgeously renovated townhouse in family friendly pocket of North Van. Spacious, due South facing END unit w/only one common wall and no neighbours on 3 sides! Very private & incredibly bright, plenty of windows & a massive, sunny patio for bbq's. Functional main floor plan offers updated kitchen w/quartz counters & bar, breakfast nook, formal dining room & lovely family room w/fireplace + a handy powder room for guests. 3 bedrooms up incl. spacious master with custom walk in closet & en suite bath. Large second bedroom plus a fantastic guest bed/nursery or office. All bathrooms totally renovated! LOADS of storage here & nestled between 2 scenic parks, just steps from shops. Ideal for growing families or downsizers.