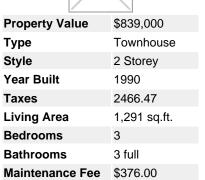

## Description

Gorgeously renovated townhouse in family friendly pocket of North Van. Spacious, due South facing END unit w/only one common wall and no neighbours on 3 sides! Very private & incredibly bright, plenty of windows & a massive, sunny patio for bbq's. Functional main floor plan offers updated kitchen w/quartz counters & bar, breakfast nook, formal dining room & lovely family room w/fireplace + a handy powder room for guests. 3 bedrooms up incl. spacious master with custom walk in closet & en suite bath. Large second bedroom plus a fantastic guest bed/nursery or office. All bathrooms totally renovated! LOADS of storage here & nestled between 2 scenic parks, just steps from shops. Ideal for growing families or downsizers.