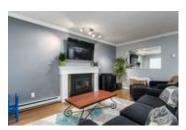

## Description

Gorgeously renovated townhouse in family friendly pocket of North Van. Spacious, due South facing END unit w/only one common wall and no neighbours on 3 sides! Very private & incredibly bright, plenty of windows & a massive, sunny patio for bbq's. Functional main floor plan offers updated kitchen w/quartz counters & bar, breakfast nook, formal dining room & lovely family room w/fireplace + a handy powder room for guests. 3 bedrooms up incl. spacious master with custom walk in closet & en suite bath. Large second bedroom plus a fantastic guest bed/nursery or office. All bathrooms totally renovated! LOADS of storage here & nestled between 2 scenic parks, just steps from shops. Ideal for growing families or downsizers.