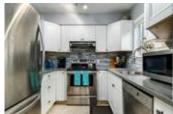

## Description

Gorgeously renovated townhouse in family friendly pocket of North Van. Spacious, due South facing END unit w/only one common wall and no neighbours on 3 sides! Very private & incredibly bright, plenty of windows & a massive, sunny patio for bbq's. Functional main floor plan offers updated kitchen w/quartz counters & bar, breakfast nook, formal dining room & lovely family room w/fireplace + a handy powder room for guests. 3 bedrooms up incl. spacious master with custom walk in closet & en suite bath. Large second bedroom plus a fantastic guest bed/nursery or office. All bathrooms totally renovated! LOADS of storage here & nestled between 2 scenic parks, just steps from shops. Ideal for growing families or downsizers.