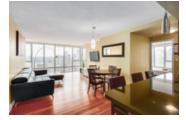

## Description

Presenting beautiful and vast Southwest city views that stretch far into the horizon from way up on the 23rd floor in the heart of Yaletown at Pacific Place Landmark 1. Enjoy the urban lifestyle you've been dreaming about in this bright, spacious, corner unit, 1,135 sqft, 2 bedroom + DEN, 2 full bathroom home. (Including a full master ensuite). Newer renovations feature the modern kitchen with granite countertops, wooden cabinetry, stainless steel appliances and sunken lights. Rich solid dark flooring extends throughout. The open concept floor plan maximizes the living area and even includes a den/solarium that can easily fit a bed or function as a peaceful retreat to curl up, read a book and enjoy a morning coffee. Building amenities include an indoor pool/spa & a rec center/gym. Entertain in your home or out on the town, this location cannot be beat! - The Seawall, Rogers Arena, B.C. Place, The Sky Train, restaurants, cafes and shopping malls are all just a footstep away. 1 Parking spot is included...and for all you Investors...Rentals are allowed!