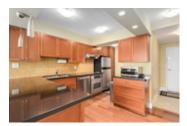

## Description

Presenting beautiful and vast Southwest city views that stretch far into the horizon from way up on the 23rd floor in the heart of Yaletown at Pacific Place Landmark 1. Enjoy the urban lifestyle you've been dreaming about in this bright, spacious, corner unit, 1,135 sqft, 2 bedroom + DEN, 2 full bathroom home. (Including a full master ensuite). Newer renovations feature the modern kitchen with granite countertops, wooden cabinetry, stainless steel appliances and sunken lights. Rich solid dark flooring extends throughout. The open concept floor plan maximizes the living area and even includes a den/solarium that can easily fit a bed or function as a peaceful retreat to curl up, read a book and enjoy a morning coffee. Building amenities include an indoor pool/spa & a rec center/gym. Entertain in your home or out on the town, this location cannot be beat! - The Seawall, Rogers Arena, B.C. Place, The Sky Train, restaurants, cafes and shopping malls are all just a footstep away. 1 Parking spot is included...and for all you Investors...Rentals are allowed!