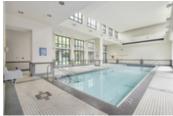

## Description

Presenting beautiful and vast Southwest city views that stretch far into the horizon from way up on the 23rd floor in the heart of Yaletown at Pacific Place Landmark 1. Enjoy the urban lifestyle you've been dreaming about in this bright, spacious, corner unit, 1,135 sqft, 2 bedroom + DEN, 2 full bathroom home. (Including a full master ensuite). Newer renovations feature the modern kitchen with granite countertops, wooden cabinetry, stainless steel appliances and sunken lights. Rich solid dark flooring extends throughout. The open concept floor plan maximizes the living area and even includes a den/solarium that can easily fit a bed or function as a peaceful retreat to curl up, read a book and enjoy a morning coffee. Building amenities include an indoor pool/spa & a rec center/gym. Entertain in your home or out on the town, this location cannot be beat! - The Seawall, Rogers Arena, B.C. Place, The Sky Train, restaurants, cafes and shopping malls are all just a footstep away. 1 Parking spot is included...and for all you Investors...Rentals are allowed!