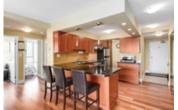

## Description

Presenting beautiful and vast Southwest city views that stretch far into the horizon from way up on the 23rd floor in the heart of Yaletown at Pacific Place Landmark 1. Enjoy the urban lifestyle you've been dreaming about in this bright, spacious, corner unit, 1,135 sqft, 2 bedroom + DEN, 2 full bathroom home. (Including a full master ensuite). Newer renovations feature the modern kitchen with granite countertops, wooden cabinetry, stainless steel appliances and sunken lights. Rich solid dark flooring extends throughout. The open concept floor plan maximizes the living area and even includes a den/solarium that can easily fit a bed or function as a peaceful retreat to curl up, read a book and enjoy a morning coffee. Building amenities include an indoor pool/spa & a rec center/gym. Entertain in your home or out on the town, this location cannot be beat! - The Seawall, Rogers Arena, B.C. Place, The Sky Train, restaurants, cafes and shopping malls are all just a footstep away. 1 Parking spot is included...and for all you Investors...Rentals are allowed!