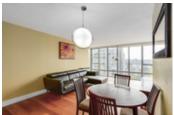

## Description

Presenting beautiful and vast Southwest city views that stretch far into the horizon from way up on the 23rd floor in the heart of Yaletown at Pacific Place Landmark 1. Enjoy the urban lifestyle you've been dreaming about in this bright, spacious, corner unit, 1,135 sqft, 2 bedroom + DEN, 2 full bathroom home. (Including a full master ensuite). Newer renovations feature the modern kitchen with granite countertops, wooden cabinetry, stainless steel appliances and sunken lights. Rich solid dark flooring extends throughout. The open concept floor plan maximizes the living area and even includes a den/solarium that can easily fit a bed or function as a peaceful retreat to curl up, read a book and enjoy a morning coffee. Building amenities include an indoor pool/spa & a rec center/gym. Entertain in your home or out on the town, this location cannot be beat! - The Seawall, Rogers Arena, B.C. Place, The Sky Train, restaurants, cafes and shopping malls are all just a footstep away. 1 Parking spot is included...and for all you Investors...Rentals are allowed!