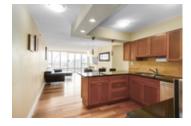

## Description

Presenting beautiful and vast Southwest city views that stretch far into the horizon from way up on the 23rd floor in the heart of Yaletown at Pacific Place Landmark 1. Enjoy the urban lifestyle you've been dreaming about in this bright, spacious, corner unit, 1,135 sqft, 2 bedroom + DEN, 2 full bathroom home. (Including a full master ensuite). Newer renovations feature the modern kitchen with granite countertops, wooden cabinetry, stainless steel appliances and sunken lights. Rich solid dark flooring extends throughout. The open concept floor plan maximizes the living area and even includes a den/solarium that can easily fit a bed or function as a peaceful retreat to curl up, read a book and enjoy a morning coffee. Building amenities include an indoor pool/spa & a rec center/gym. Entertain in your home or out on the town, this location cannot be beat! - The Seawall, Rogers Arena, B.C. Place, The Sky Train, restaurants, cafes and shopping malls are all just a footstep away. 1 Parking spot is included...and for all you Investors...Rentals are allowed!