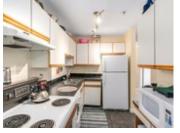

## Description

The urban locale & lifestyle you've always dreamed of in the very heart of Vancouver's WEST END with a Southern view of the harbor, marina, UBC and Burrad St. Bridge! Bright 2 bedroom, 1 full bathroom home with plenty of sun light and a private deck perfect for BBQ's. Building upgrades include: rain-screen, replacement of windows/sliding doors, roof, re-pipping, boiler, exterior & interior paint, carpet replacement & lobby flooring. Insuite laundry. 1 parking stall. 1 storage locker. Walk to so much...The Seawall, several local beaches, Stanley Park, English Bay, Restaurants, cafes. This location along with the stunning views from multiple rooms is a gem with the most exciting areas of Vancity right at your doorstep! Pet and rental friendly building!