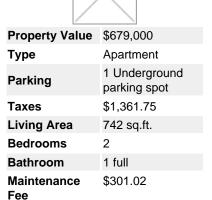

## Description

The urban locale & lifestyle you've always dreamed of in the very heart of Vancouver's WEST END with a Southern view of the harbor, marina, UBC and Burrad St. Bridge! Bright 2 bedroom, 1 full bathroom home with plenty of sun light and a private deck perfect for BBQ's. Building upgrades include: rain-screen, replacement of windows/sliding doors, roof, re-pipping, boiler, exterior & interior paint, carpet replacement & lobby flooring. Insuite laundry. 1 parking stall. 1 storage locker. Walk to so much...The Seawall, several local beaches, Stanley Park, English Bay, Restaurants, cafes. This location along with the stunning views from multiple rooms is a gem with the most exciting areas of Vancity right at your doorstep! Pet and rental friendly building!