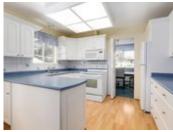

\*Current home features 4 bedrooms, master bedroom with ensuite, 3 split levels, large rec room, sunken living room, open kitchen to eating area, outdoor concrete patio, ground level entry from back yard to rec room, detached double carport, lots of outdoor gardening space both front and back for the family greenthumb....it's ready for your own renovations and ideas. The Options are endless! – The home is very well kept, clean and the pride of ownership is exemplified in its presentation to the public.