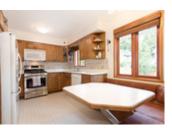

## Description

Presenting a prime Canyon Heights location on a quiet street in the heart of the Sunset Gardens locale ready for a family to move in or build their dream home! The flat 8,050 sqft lot measures 70 x 115 feet and is highlighted with a private and fenced backyard. Inside, the home itself is bright, spacious and features 2 levels, 2,731 grand total sqft of interior living space, 5 bedrooms (3 of which are on the main level) and 2 full bathrooms. The back yard contains lush gardens, a vast grass area, a storage shed and a large entertainment sized wood patio perfect for the summer barbeques. On the lower level, a large rec room, 2 more bedrooms, a full bathroom, a wine/cold room and a wide laundry room showcases a floor plan that is very suitable for suite potential. Other features in this family home include a newer roof, double windows, original hardwood, 2 fireplaces (1 gas/1 wood), modern neutral paints, crown moldings, baseboards, a built in vacuum, plenty of storage, an underground sprinkler system, a front brick patio for the morning cup of coffee and a covered carport with extra open parking on the driveway itself. This home is located in the Cleveland Elementary and Handsworth Secondary school catchments with both institutions within close walking proximity. It's a short drive away to the Cleveland Dam, The Capilano Suspension Bridge, local trails and The Grouse Mountain Gondola combined with easy walking distance to Edgemont Village