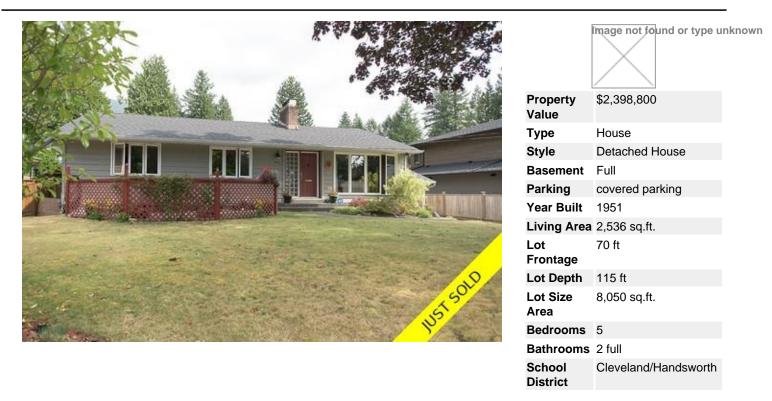

## Description

Presenting a prime Canyon Heights location on a quiet street in the heart of the Sunset Gardens locale ready for a family to move in or build their dream home! The flat 8,050 sqft lot measures 70 x 115 feet and is highlighted with a private and fenced backyard. Inside, the home itself is bright, spacious and features 2 levels, 2,731 grand total sqft of interior living space, 5 bedrooms (3 of which are on the main level) and 2 full bathrooms. The back yard contains lush gardens, a vast grass area, a storage shed and a large entertainment sized wood patio perfect for the summer barbeques. On the lower level, a large rec room, 2 more bedrooms, a full bathroom, a wine/cold room and a wide laundry room showcases a floor plan that is very suitable for suite potential. Other features in this family home include a newer roof, double windows, original hardwood, 2 fireplaces (1 gas/1 wood), modern neutral paints, crown moldings, baseboards, a built in vacuum, plenty of storage, an underground sprinkler system, a front brick patio for the morning cup of coffee and a covered carport with extra open parking on the driveway itself. This home is located in the Cleveland Elementary and Handsworth Secondary school catchments with both institutions within close walking proximity. It's a short drive away to the Cleveland Dam, The Capilano Suspension Bridge, local trails and The Grouse Mountain Gondola combined with easy walking distance to Edgemont Village