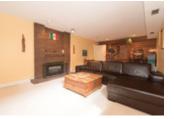

## Description

Presenting a prime Canyon Heights location on a quiet street in the heart of the Sunset Gardens locale ready for a family to move in or build their dream home! The flat 8,050 sqft lot measures 70 x 115 feet and is highlighted with a private and fenced backyard. Inside, the home itself is bright, spacious and features 2 levels, 2,731 grand total sqft of interior living space, 5 bedrooms (3 of which are on the main level) and 2 full bathrooms. The back yard contains lush gardens, a vast grass area, a storage shed and a large entertainment sized wood patio perfect for the summer barbeques. On the lower level, a large rec room, 2 more bedrooms, a full bathroom, a wine/cold room and a wide laundry room showcases a floor plan that is very suitable for suite potential. Other features in this family home include a newer roof, double windows, original hardwood, 2 fireplaces (1 gas/1 wood), modern neutral paints, crown moldings, baseboards, a built in vacuum, plenty of storage, an underground sprinkler system, a front brick patio for the morning cup of coffee and a covered carport with extra open parking on the driveway itself. This home is located in the Cleveland Elementary and Handsworth Secondary school catchments with both institutions within close walking proximity. It's a short drive away to the Cleveland Dam, The Capilano Suspension Bridge, local trails and The Grouse Mountain Gondola combined with easy walking distance to Edgemont Village