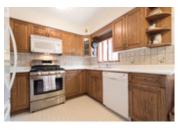

## Description

Presenting a prime Canyon Heights location on a quiet street in the heart of the Sunset Gardens locale ready for a family to move in or build their dream home! The flat 8,050 sqft lot measures 70 x 115 feet and is highlighted with a private and fenced backyard. Inside, the home itself is bright, spacious and features 2 levels, 2,731 grand total sqft of interior living space, 5 bedrooms (3 of which are on the main level) and 2 full bathrooms. The back yard contains lush gardens, a vast grass area, a storage shed and a large entertainment sized wood patio perfect for the summer barbeques. On the lower level, a large rec room, 2 more bedrooms, a full bathroom, a wine/cold room and a wide laundry room showcases a floor plan that is very suitable for suite potential. Other features in this family home include a newer roof, double windows, original hardwood, 2 fireplaces (1 gas/1 wood), modern neutral paints, crown moldings, baseboards, a built in vacuum, plenty of storage, an underground sprinkler system, a front brick patio for the morning cup of coffee and a covered carport with extra open parking on the driveway itself. This home is located in the Cleveland Elementary and Handsworth Secondary school catchments with both institutions within close walking proximity. It's a short drive away to the Cleveland Dam, The Capilano Suspension Bridge, local trails and The Grouse Mountain Gondola combined with easy walking distance to Edgemont Village