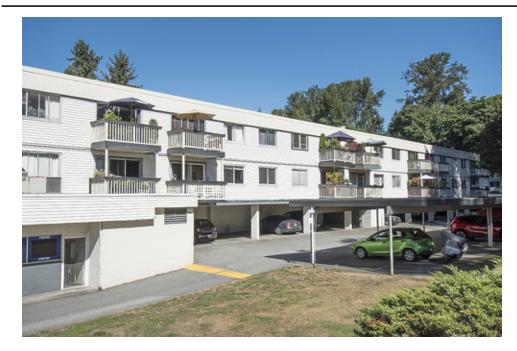

## 205 780 PREMIER STREET, North Vancouver, BC, V7J 2G8, Canada

| Property Value  | \$459,000      |
|-----------------|----------------|
| Туре            | Apartment      |
| Style           | apartment      |
| Parking         | 1 covered spot |
| Living Area     | 1,037 sq.ft.   |
| Bedrooms        | 2              |
| Bathroom        | 1 full         |
| Maintenance Fee | 506.90         |

## Description

Here is the golden opportunity you've been waiting for! - An Open concept 2 bedroom home at Edgewater Estates with newer renovations, 1,037 sqft of living space, bright Southeastern exposure and plenty of sunshine through every window. The updated walk through kitchen boasts quality appliances, plenty of cupboard space, a brilliant pull out pantry, sleek backsplash and ceramic tiled flooring. Its' stylish color theme is further complimented and continued with the bathroom reno's. The large master bedroom contains a custom walk-in closet while the second bedroom is unapologetically large as well. The living and dining areas connect with tremendous width, overall size and provide the platform to accommodate all your guests and family events. Enjoy year round BBQ's on your covered balcony and its private outlook that does not stare into another home. \*Home features newer double windows, interior room/closet doors, laminate flooring, modern lights, baseboards, neutral paints and an updated fuse box. - 1 covered parking stall and 1 storage locker are included...and to all investors, rentals and pets are allowed. Newer roofs in complex. This is a prime, central and quiet location close to Capilano University, The Superstore, local trails and conveniently provides quick access to the #1 Highway.