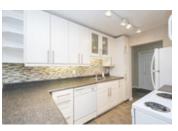

## Description

Here is the golden opportunity you've been waiting for! - An Open concept 2 bedroom home at Edgewater Estates with newer renovations, 1,037 sqft of living space, bright Southeastern exposure and plenty of sunshine through every window. The updated walk through kitchen boasts quality appliances, plenty of cupboard space, a brilliant pull out pantry, sleek backsplash and ceramic tiled flooring. Its' stylish color theme is further complimented and continued with the bathroom reno's. The large master bedroom contains a custom walk-in closet while the second bedroom is unapologetically large as well. The living and dining areas connect with tremendous width, overall size and provide the platform to accommodate all your guests and family events. Enjoy year round BBQ's on your covered balcony and its private outlook that does not stare into another home. \*Home features newer double windows, interior room/closet doors, laminate flooring, modern lights, baseboards, neutral paints and an updated fuse box. - 1 covered parking stall and 1 storage locker are included...and to all investors, rentals and pets are allowed. Newer roofs in complex. This is a prime, central and quiet location close to Capilano University, The Superstore, local trails and conveniently provides quick access to the #1 Highway.