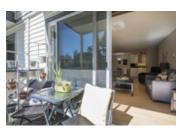

## Description

Here is the golden opportunity you've been waiting for! - An Open concept 2 bedroom home at Edgewater Estates with newer renovations, 1,037 sqft of living space, bright Southeastern exposure and plenty of sunshine through every window. The updated walk through kitchen boasts quality appliances, plenty of cupboard space, a brilliant pull out pantry, sleek backsplash and ceramic tiled flooring. Its' stylish color theme is further complimented and continued with the bathroom reno's. The large master bedroom contains a custom walk-in closet while the second bedroom is unapologetically large as well. The living and dining areas connect with tremendous width, overall size and provide the platform to accommodate all your guests and family events. Enjoy year round BBQ's on your covered balcony and its private outlook that does not stare into another home. \*Home features newer double windows, interior room/closet doors, laminate flooring, modern lights, baseboards, neutral paints and an updated fuse box. - 1 covered parking stall and 1 storage locker are included...and to all investors, rentals and pets are allowed. Newer roofs in complex. This is a prime, central and quiet location close to Capilano University, The Superstore, local trails and conveniently provides quick access to the #1 Highway.