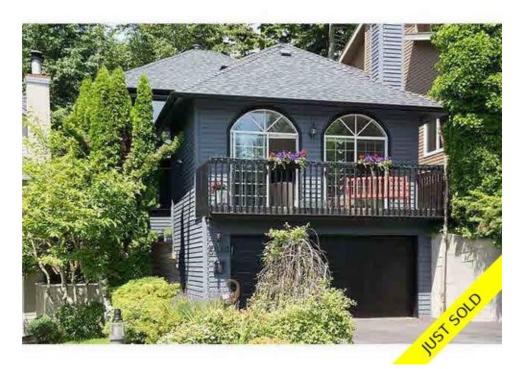

## 5549 Deerhorn Ln, North Vancouver, BC, V7R-4S8, Canada

## Description

Presenting this bright, spacious, 3 level, 4,262 grand total sqft, 4 bedroom, 2.5 bathroom family home on a quiet Grouse Woods Cul-de-sac that presents a private West facing lot with plenty of Southern sun including a large and flat grassed backyard that backs onto a greenbelt and trails right up to the fence line! A modern open concept floor plan on the main level connects the renovated kitchen, massive living & dining areas to 2 outdoor decks/patios ideal for large scale entertaining and down the hall; the family room boasts high stretching ceilings and a balcony of its own. The top is level highlighted with 4 very generous bedrooms including an enormous master bedroom with a walk in closet, an open den seating area and master ensuite with soaker tub and separate stand up shower. The basement or lower level contains plenty or storage area and is a canvas for potentially expanding this home into even more! \* Newer roof, newer driveway, double garage, flat driveway, beautiful hardwood, 2 fireplaces, neutral paints, powder room, laundry room and lots of outdoor garden areas. This home is located within the Handsworth School catchment. With the Grouse Mountain gondola, trails and ski slopes a short walk away to the local shopping and charm of Edgemont Village a short drive away, this home truly has it all for any family ready to move into their dream home!