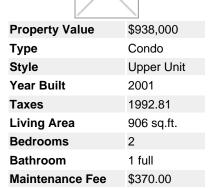

## Description

Alexandra House – built by Polygon at Quilchena Park. Just renovated. Bright, spacious & quiet unit facing beautiful courtyard. 2 bedrooms + enclosed sunroom + flex space for home office or storage, with 10' high ceiling. Gourmet kitchen with gas stove and eating bar. Building has bike room, gym & outdoor pool. Great school catchment includes: Shaughnessy Elementary School & Prince of Wales Secondary School. Excellent location close to shopping and all amenities. 2 parking stalls (#165 #166). All meas approx. Renovated in September, new quartz countertop, new sinks & faucets in kitchen and bathroom, new microwave & range hood, new carpet, new painting... must see! Open house: Oct.1/ Sun 2-4 Pm