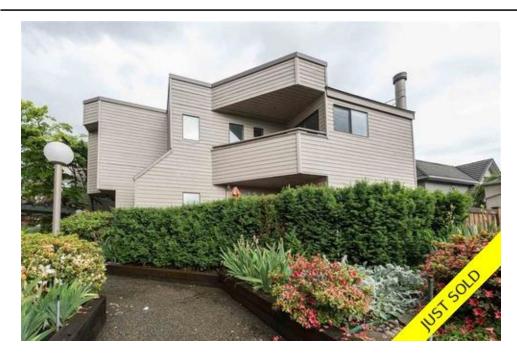

## 6 - 1434 Mahon Ave, North Vancouver, BC, V7M 2S4, Canada

Image not found or type unknown Property Value \$849,900 Townhouse Type Townhouse Style **Basement** Yes 1 Underground Parking parking spot \$2,124.47 Taxes Living Area 1,814 sq.ft. **Bedrooms** 2 **Bathrooms** 2 full & 1 half \$452.81 Maintenance Fee

## Description

Enjoy beautiful southern city, water, firework and mountain views from multiple rooms in this bright, spacious & versatile 3 level, 1,814 sqft, 2 bedroom, 2.5 bathroom Central Lonsdale CORNER UNIT townhome that feels like a house! The Main level presents an open concept kitchen to the dining room, a powder room and a large living room with fireplace that connects to the private concrete patio ideal for year round BBQs. Upstairs features 2 newer renovated full ensuites, one for each bedroom! A covered deck off the Master bedroom continues the vastness of the views. Downstairs offers an entertainment sized rec room and a home office/flex space. Other highlights of the home include a laundry room, sunken lights, built in vacuum, plenty of storage and gated underground parking. Newer updates include neural paints, carpets, hot water tank and multiple skylights. Pet friendly. Building has a newer roof and exterior paint. Walk to local shopping, coffee shops, transit, restaurants, doctors and everything the Lonsdale corridor has to offer from this amazing central yet quiet location.